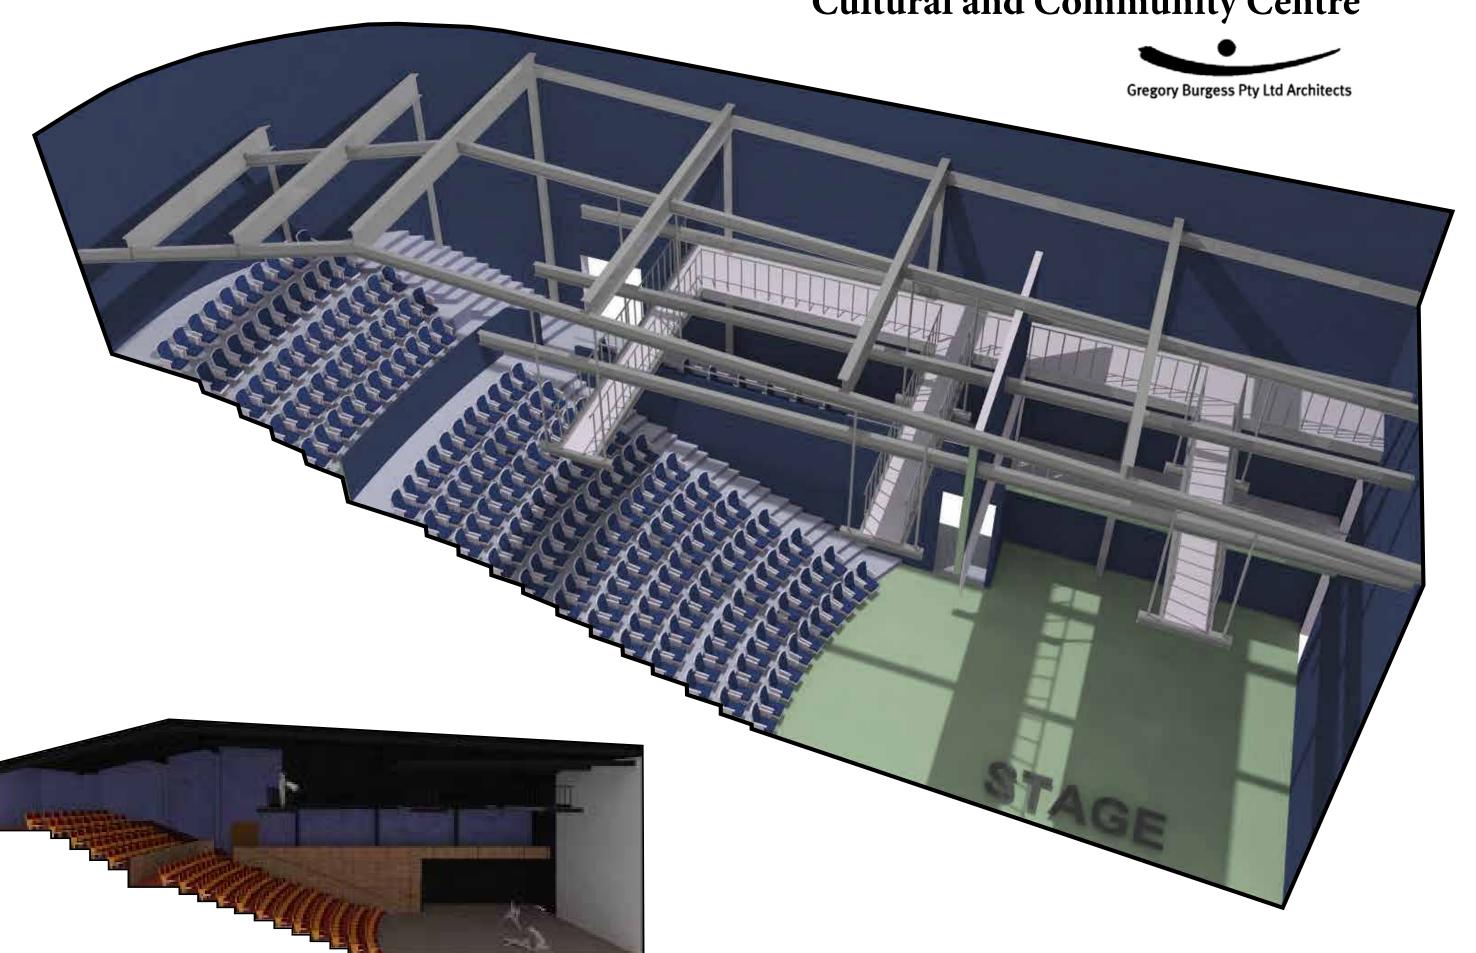

## **Burrinja**Cultural and Community Centre

| Con | tact | Infor | mation |
|-----|------|-------|--------|
|     |      |       |        |

address trinity+one
176 Adderley Street
West Melboure
VIC 3003
Australia