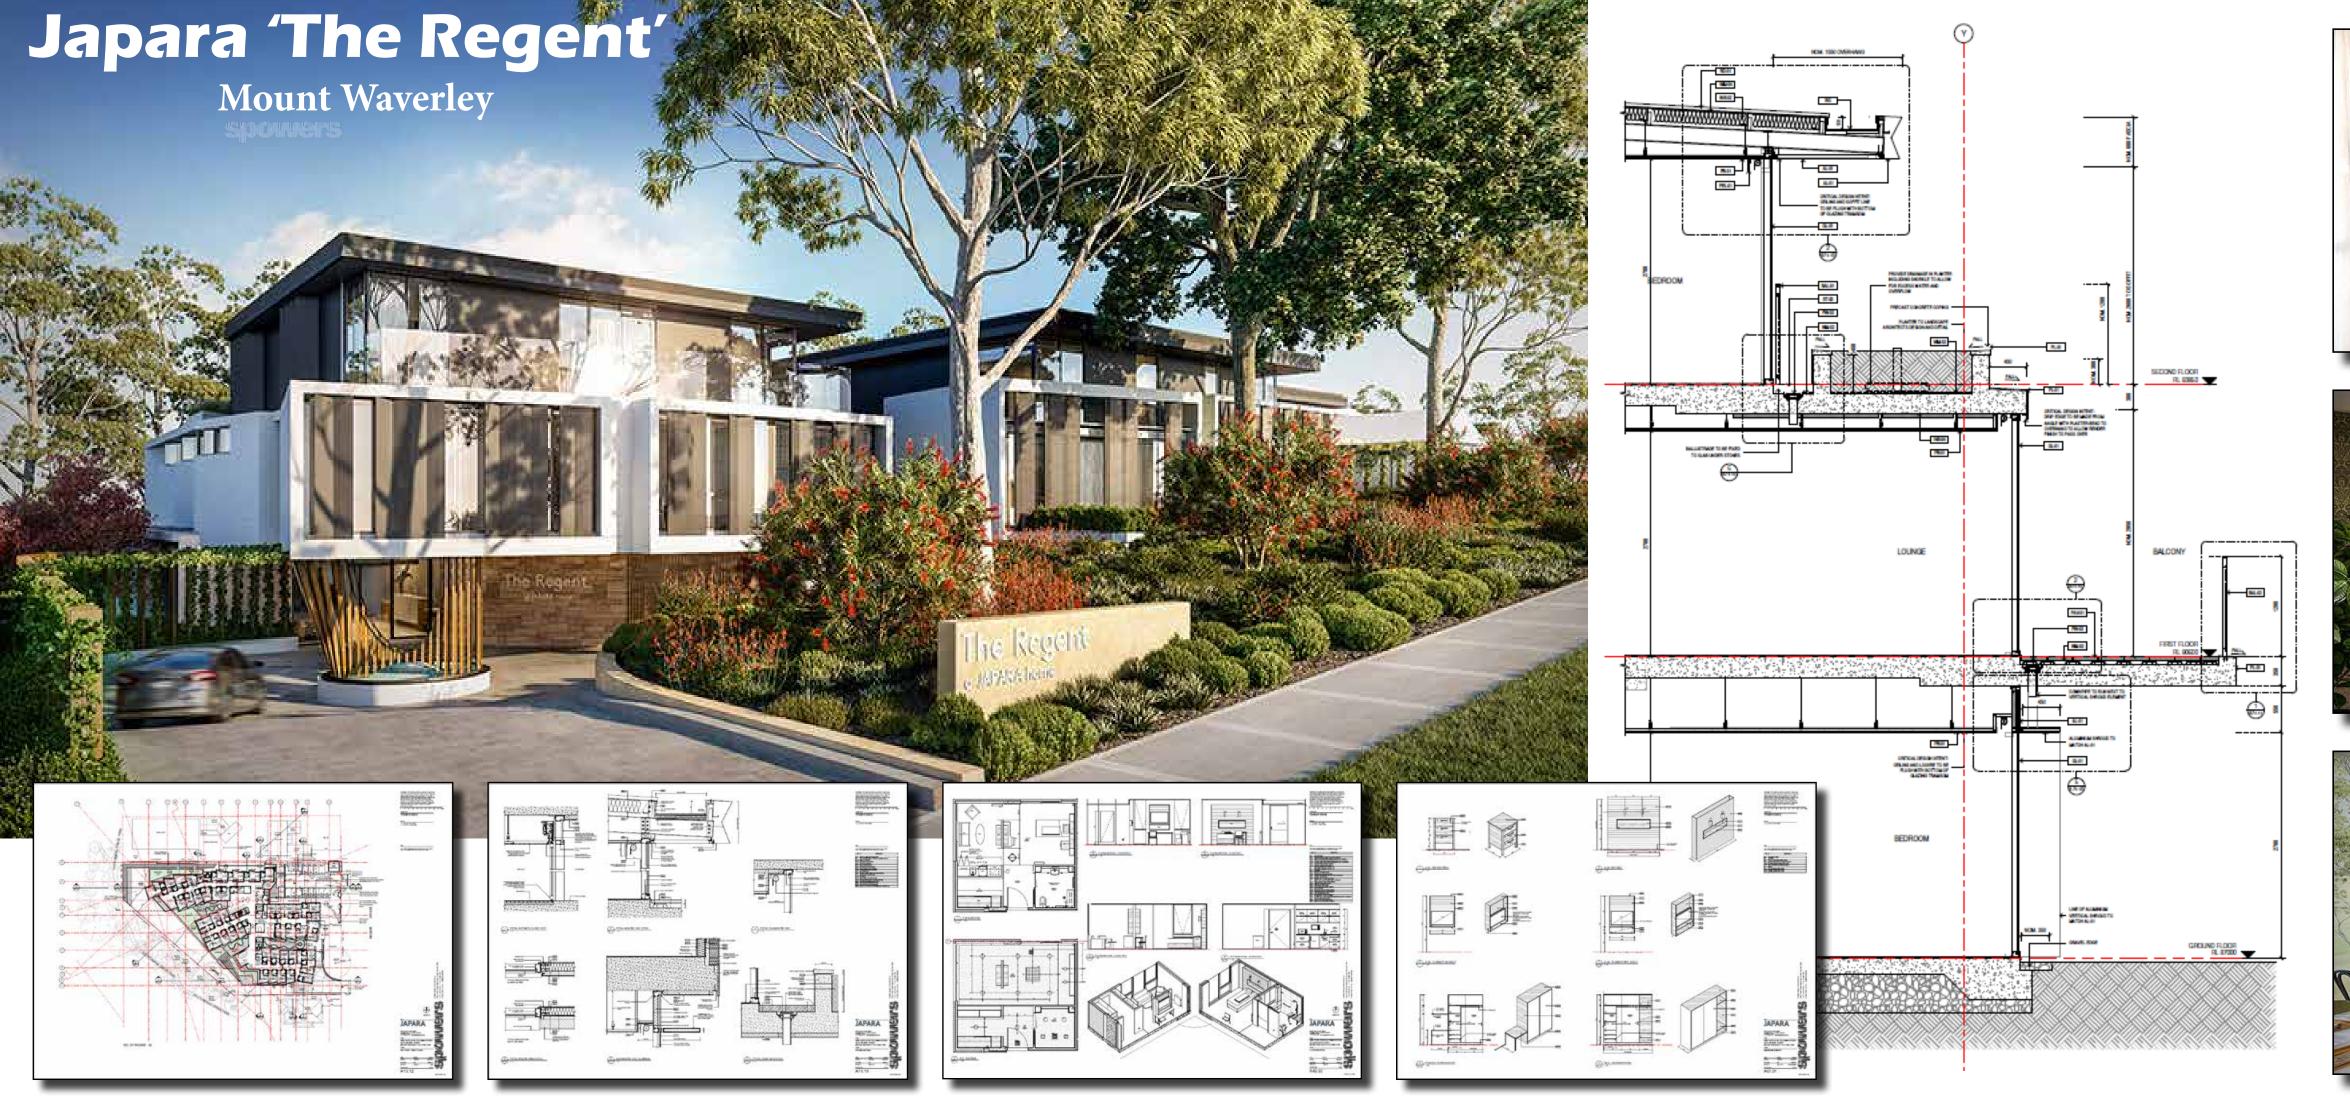

## Overview

The following are a culmination of works by the staff of trinity+one for a variety of architectural practises over a period of 15 years.

Some of the works were carried out as part of large teams and some soley by trinity+one staff. The work does however reflect the capacity and high skill level of trinity+one staff in both producing managing and executing architectural documentation.

Its important to recognise that the works are owned and copyright to the respective architectural practise.

For any clarification in regards to the projects, please feel free to contact us.

includes works for: