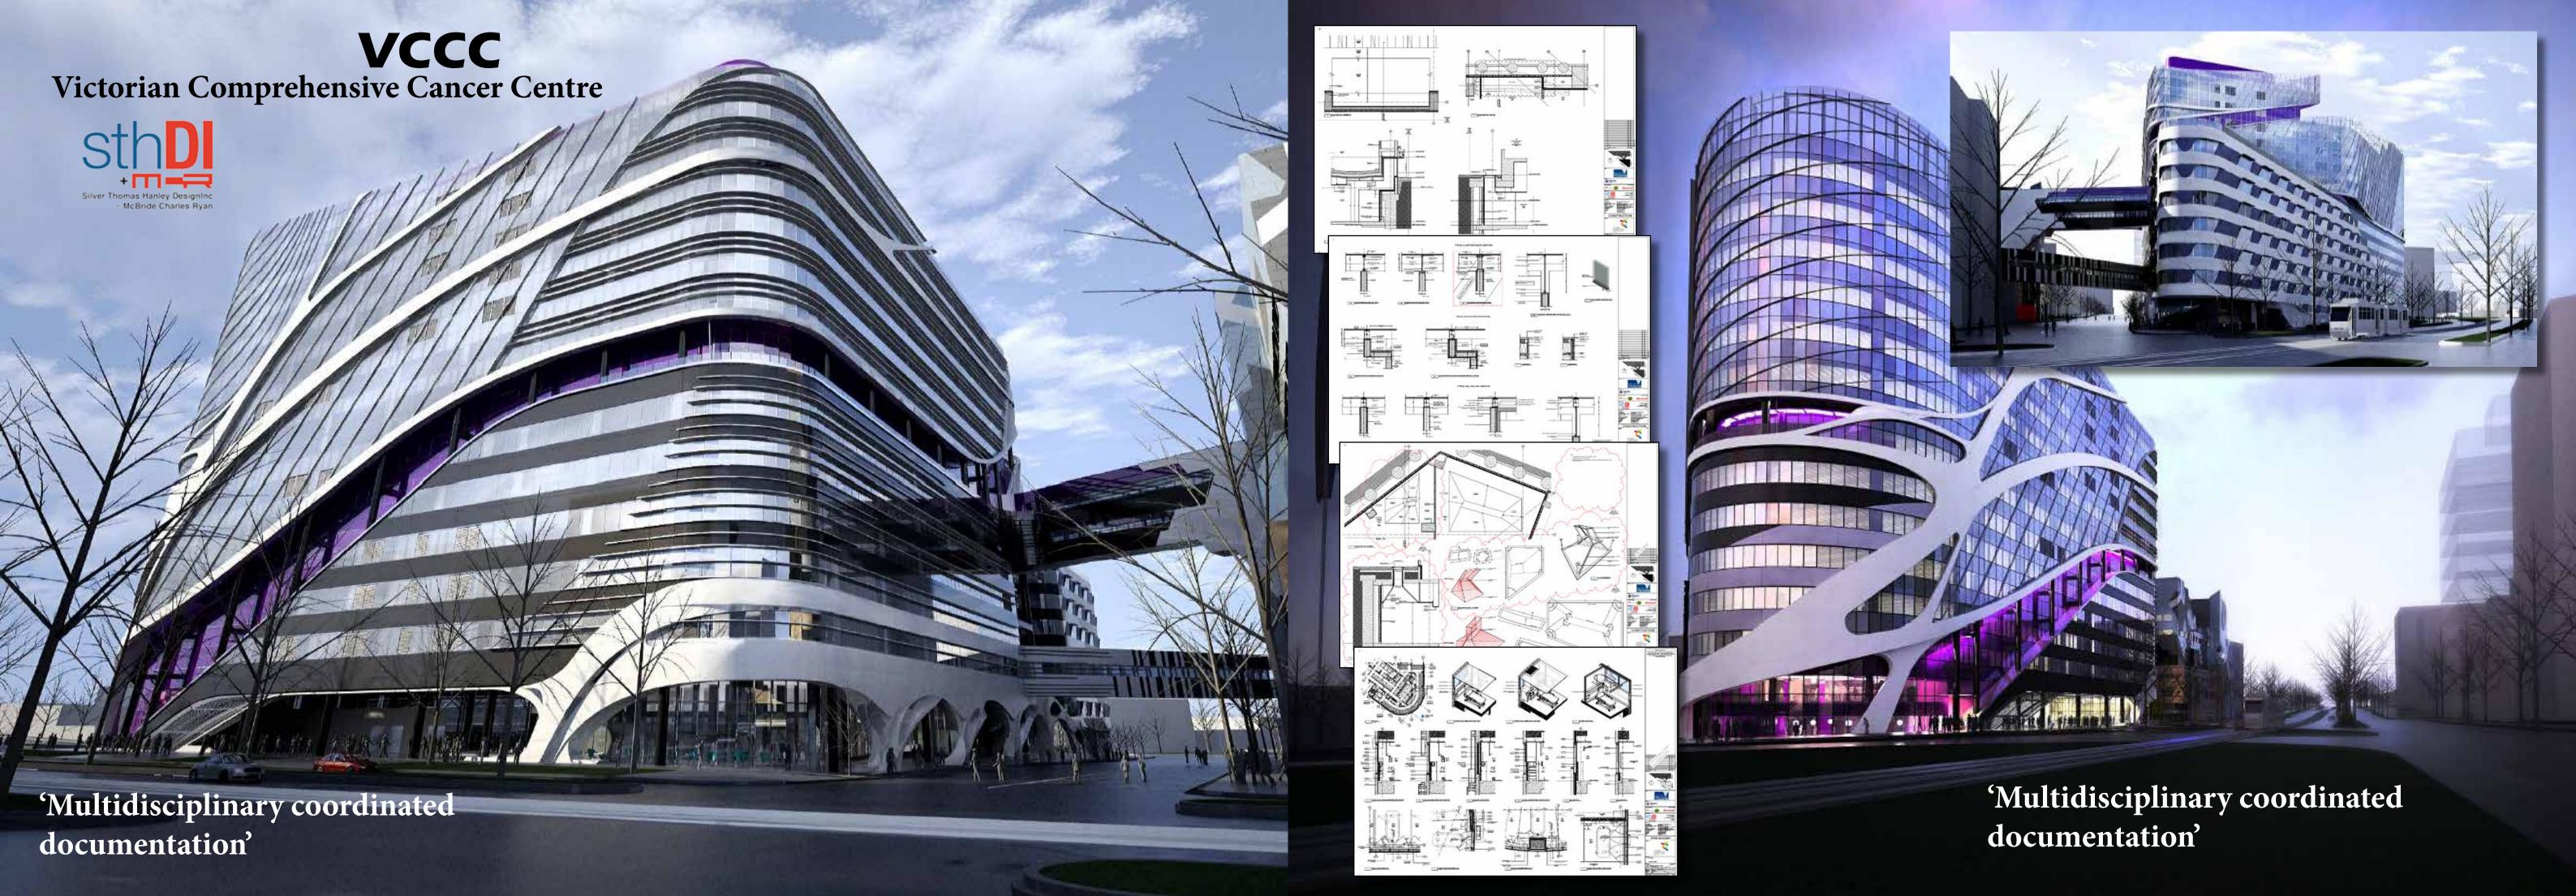

## Overview

The following are a culmination of works by the staff of trinity+one for a variety of architectural practises over a period of 15 years.

Some of the works were carried out as part of large teams and some soley by trinity+one staff. The work does however reflect the capacity and high skill level of trinity+one staff in both producing managing and executing architectural documentation.

Its important to recognise that the works are owned and copyright to the respective architectural practise.

For any clarification in regards to the projects, please feel free to contact us.

includes works for:

trinity+one

John Wardle Architects
Denton Corker Marshall
Silver Thomas Hanly / Design Inc
Cox Architecture
ARM
Fender Katsalidis Architects
Gregory Burgess Architects
Spowers
Judd Lysenko Marshall
Paul Gardiner Architects
BPTW Partnership
Reddy Architecture
OBK Architects and Planners
Inhabit Design
PEK
Paul Hickman Design
Adrian Amore Architects