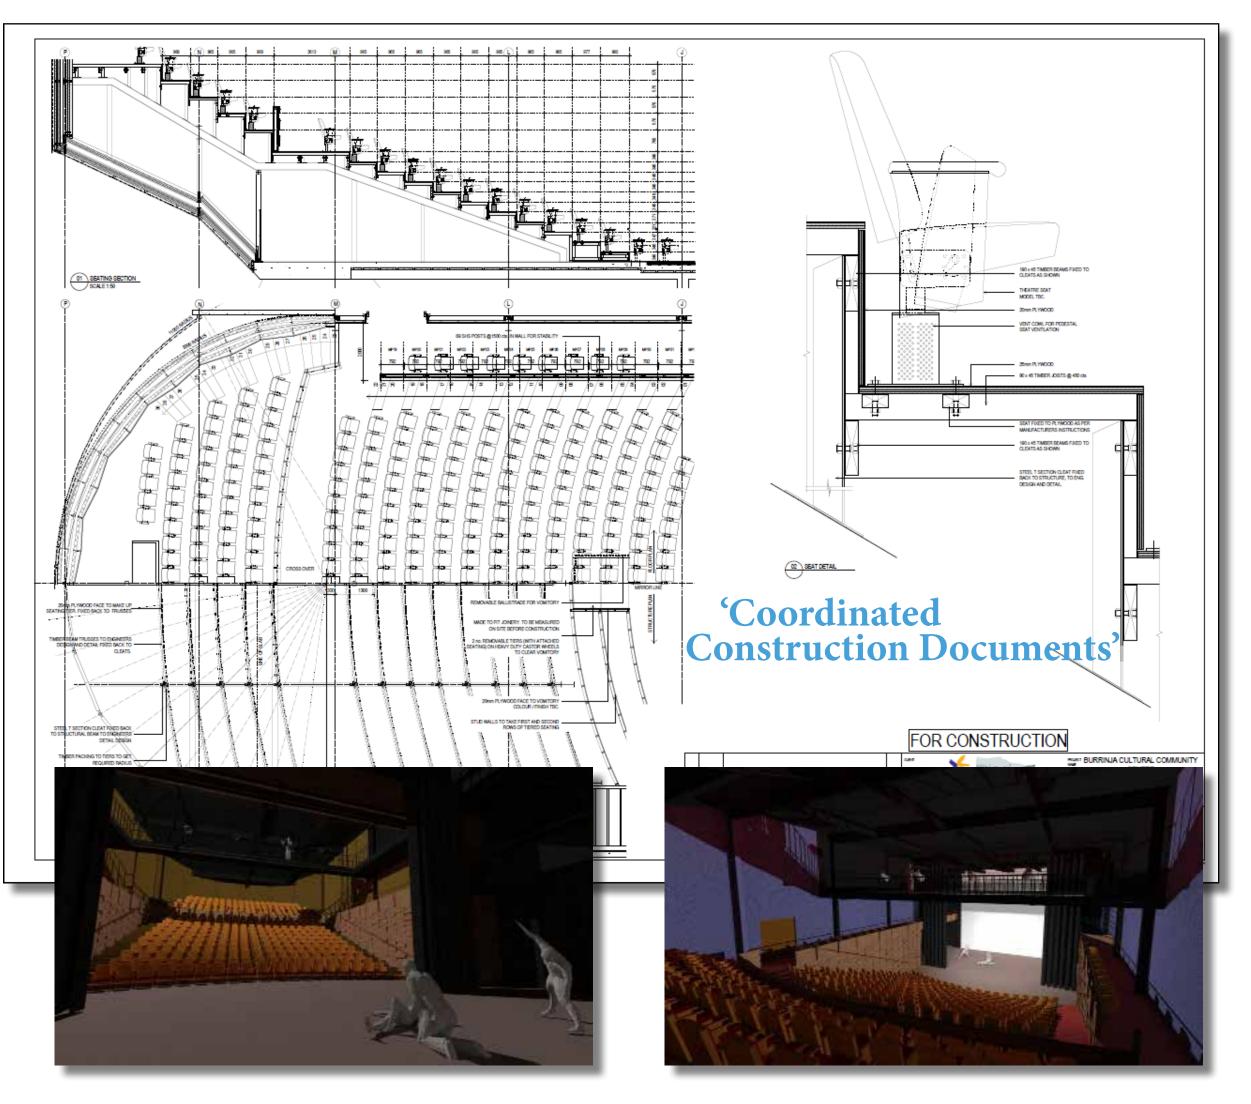

## **Burrinja**Cultural and Community Centre

| Con | tact | Infor | mation |
|-----|------|-------|--------|
|     |      |       |        |

address trinity+one
176 Adderley Street
West Melboure
VIC 3003
Australia