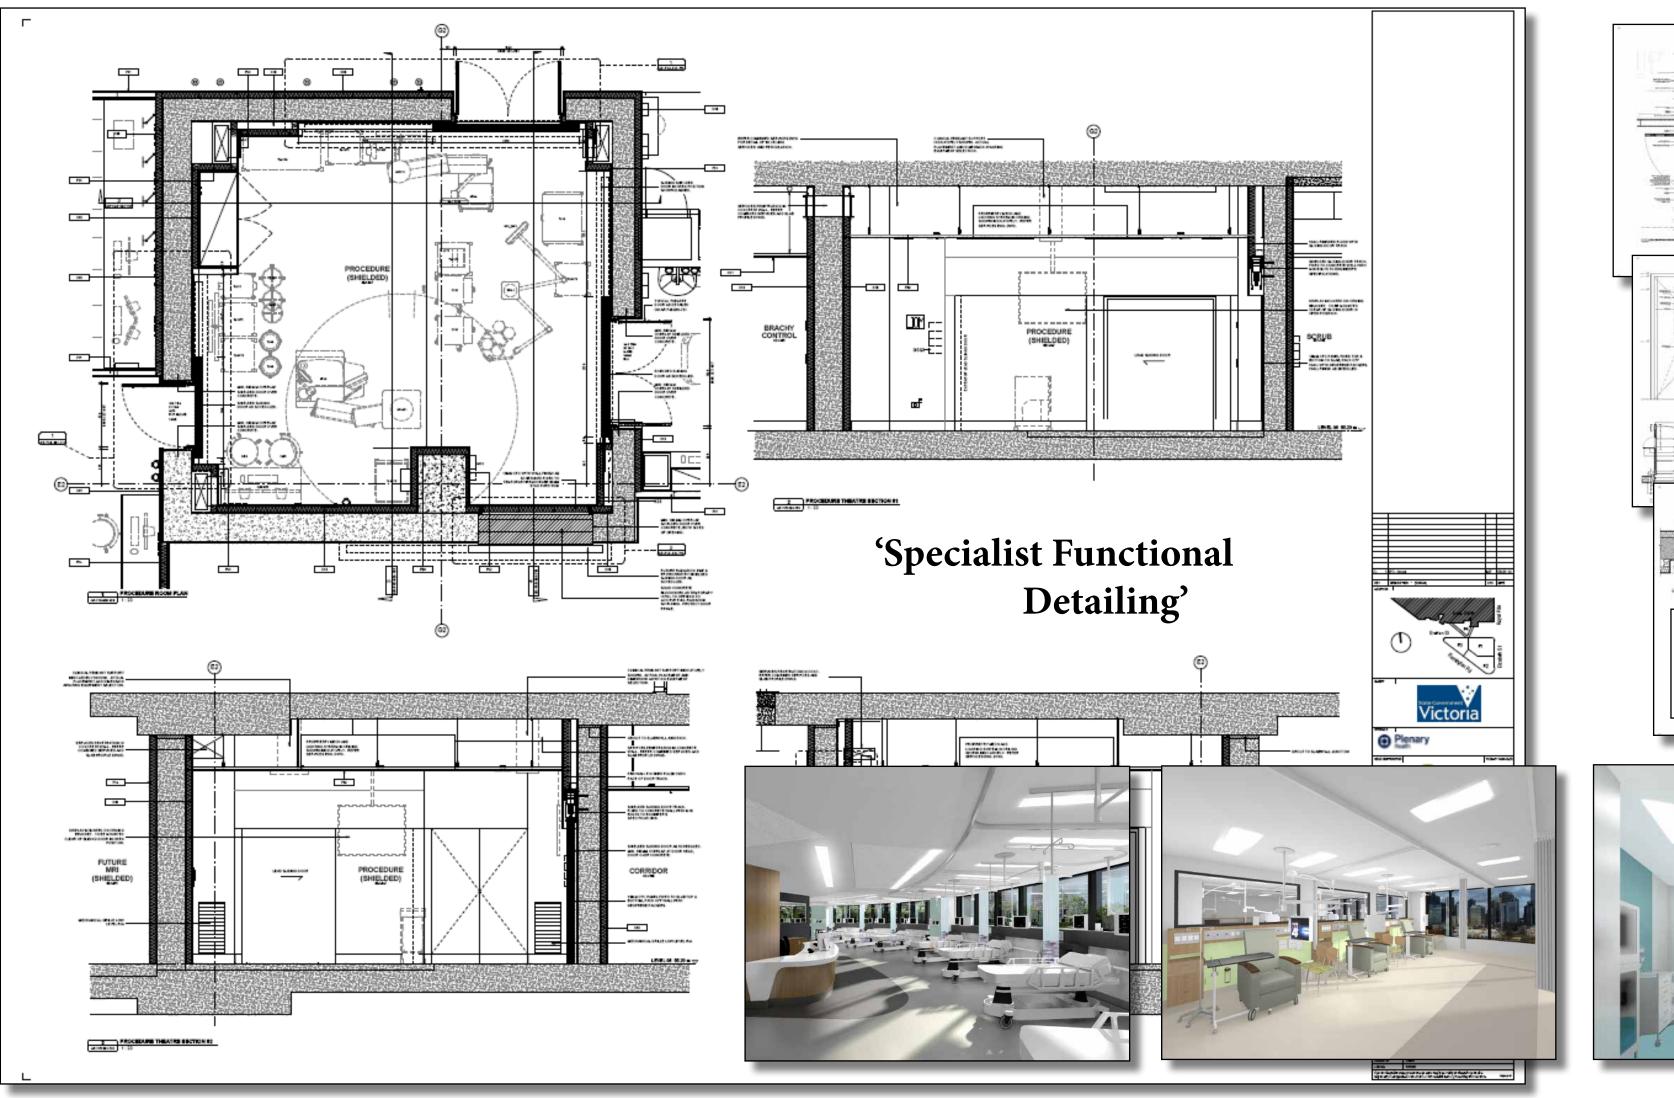

## Overview

The following are a culmination of works by the staff of trinity+one for a variety of architectural practises over a period of 15 years.

Some of the works were carried out as part of large teams and some soley by trinity+one staff. The work does however reflect the capacity and high skill level of trinity+one staff in both producing managing and executing architectural documentation.

Its important to recognise that the works are owned and copyright to the respective architectural practise.

For any clarification in regards to the projects, please feel free to contact us.

includes works for:

trinity+one

John Wardle Architects
Denton Corker Marshall
Silver Thomas Hanly / Design Inc
Cox Architecture
ARM
Fender Katsalidis Architects
Gregory Burgess Architects
Spowers
Judd Lysenko Marshall
Paul Gardiner Architects
BPTW Partnership
Reddy Architecture
OBK Architects and Planners
Inhabit Design
PEK
Paul Hickman Design
Adrian Amore Architects