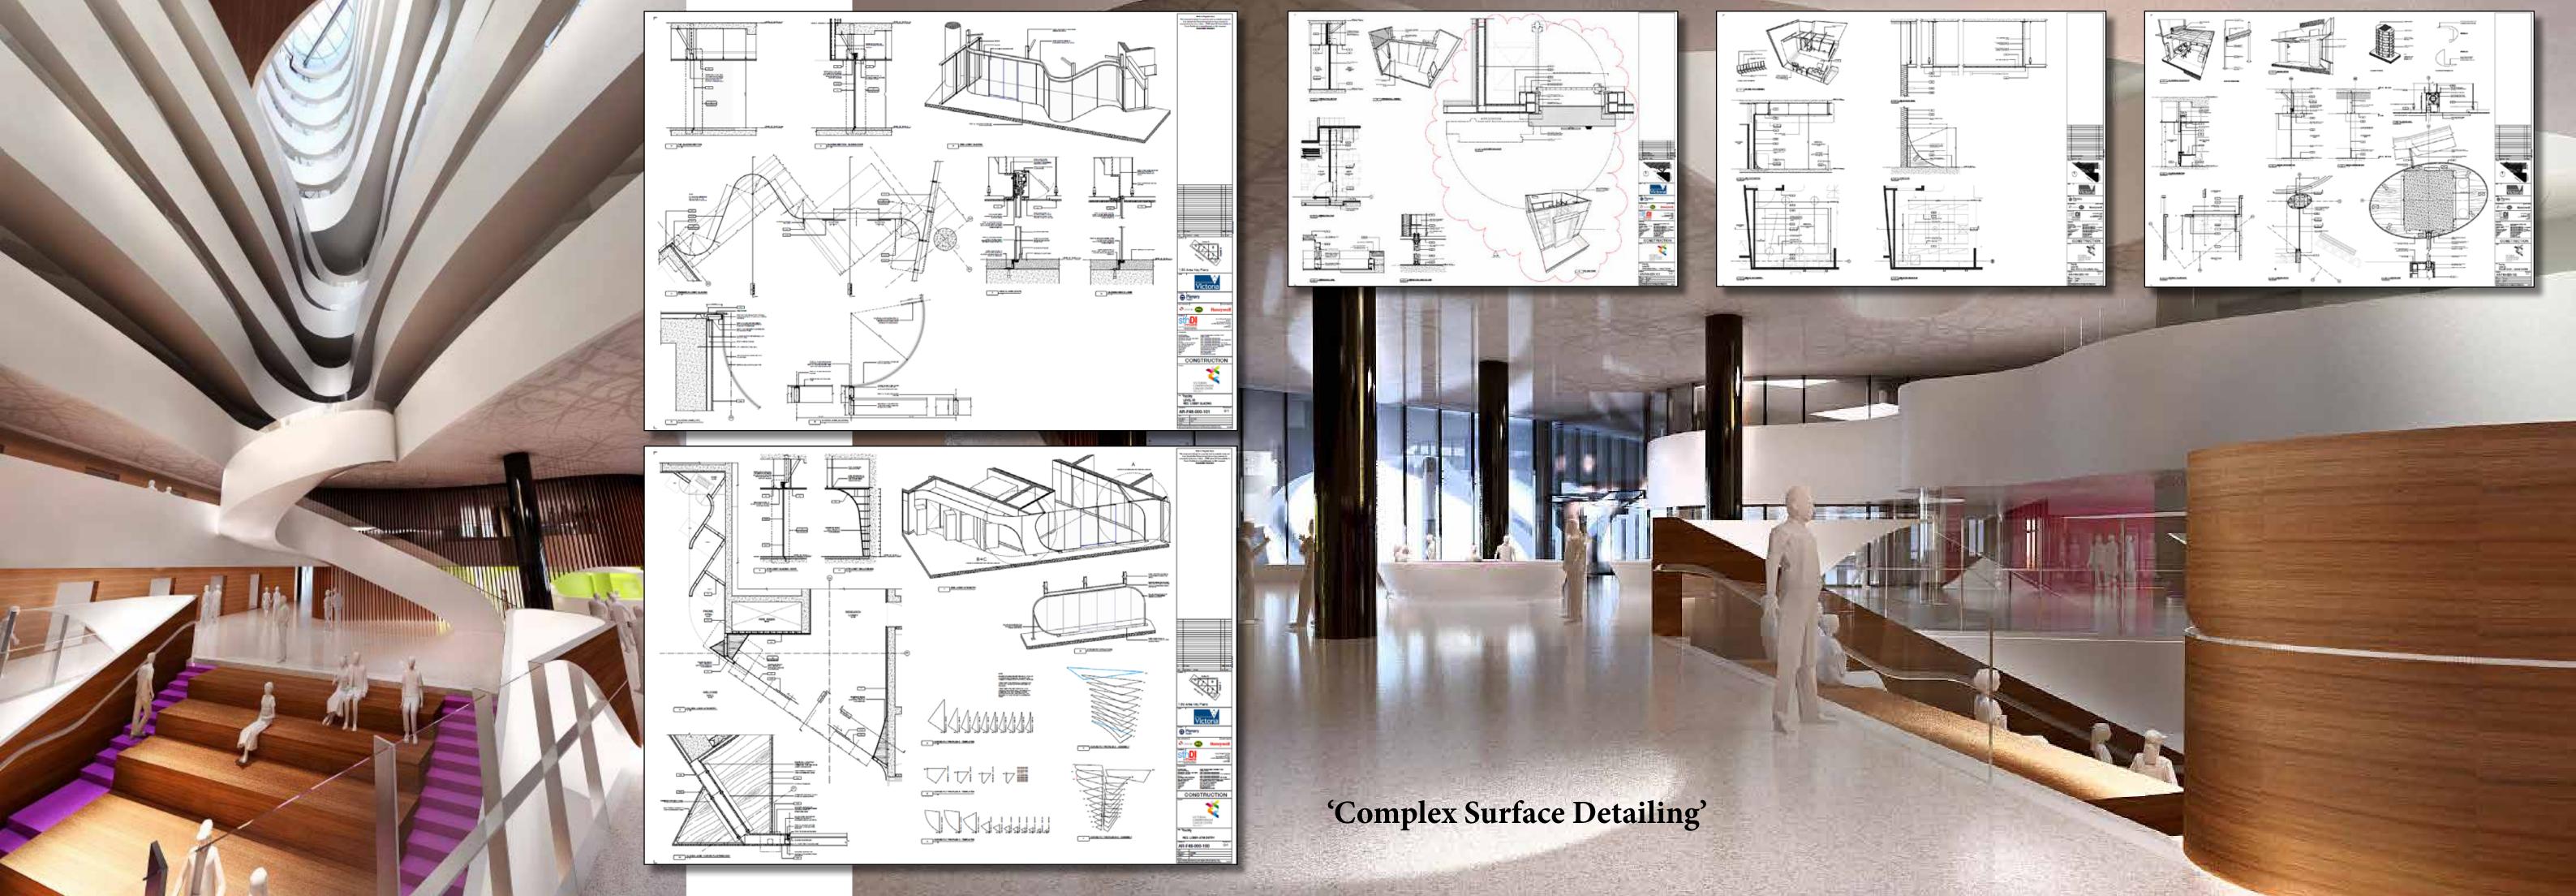

## Overview

The following are a culmination of works by the staff of trinity+one for a variety of architectural practises over a period of 15 years.

Some of the works were carried out as part of large teams and some soley by trinity+one staff. The work does however reflect the capacity and high skill level of trinity+one staff in both producing managing and executing architectural documentation.

Its important to recognise that the works are owned and copyright to the respective architectural practise.

For any clarification in regards to the projects, please feel free to contact us.

includes works for:

trinity+one

John Wardle Architects
Denton Corker Marshall
Silver Thomas Hanly / Design Inc
Cox Architecture
ARM
Fender Katsalidis Architects
Gregory Burgess Architects
Spowers
Judd Lysenko Marshall
Paul Gardiner Architects
BPTW Partnership
Reddy Architecture
OBK Architects and Planners
Inhabit Design
PEK
Paul Hickman Design
Adrian Amore Architects