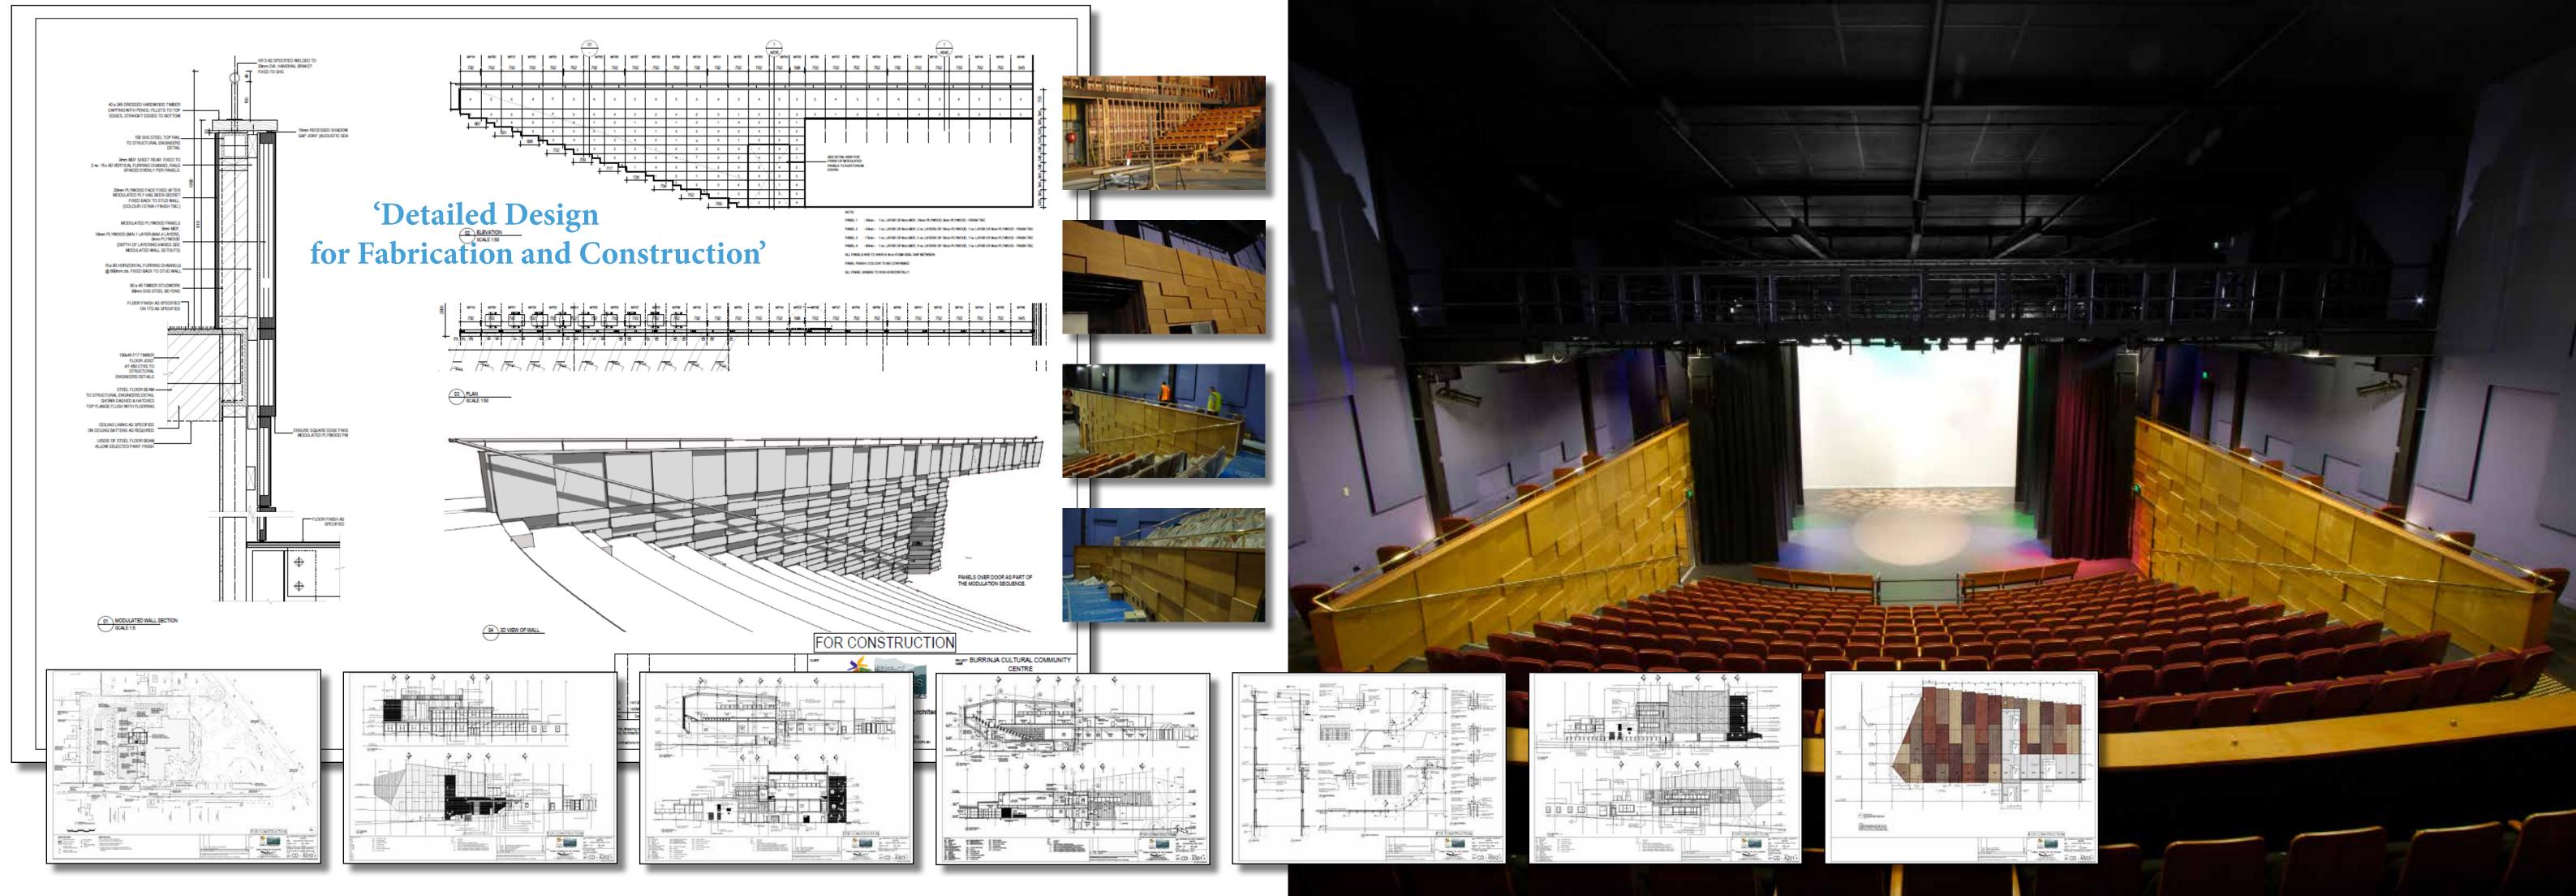

## **Burrinja**Cultural and Community Centre

| Con | tact | Infor | mation |
|-----|------|-------|--------|
|     |      |       |        |

address trinity+one
176 Adderley Street
West Melboure
VIC 3003
Australia