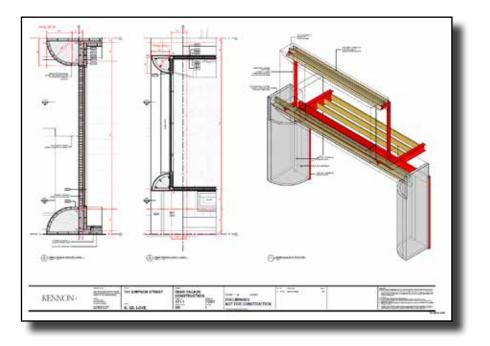

# **Packington** Prahran, VIC KENNON

KENNON+ SULTERS () grapinat 

() HIT PERM

() (800 (100 PM)

| KENNON+ | 48 Packington Sireet<br>Prahran, VIC 9161 | DETAIL SECTIO | MS 7000 | CONSTRUCTOR |  |  |
|---------|-------------------------------------------|---------------|---------|-------------|--|--|
|         |                                           |               |         |             |  |  |