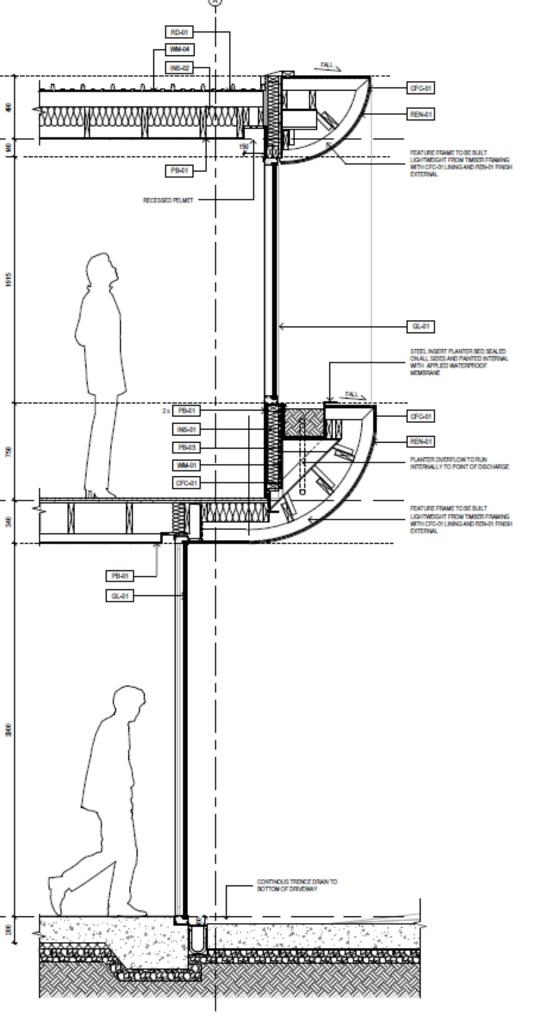

# **Packington** Prahran, VIC KENNON

KENNON+ SULTERS () grapinat 

() HIT PERM

() (800 (100 PM)

| KENNON+ | 48 Packington Sireet<br>Prahran, VIC 9161 | DETAIL SECTIO | MS 7000 | CONSTRUCTOR |  |  |
|---------|-------------------------------------------|---------------|---------|-------------|--|--|
|         |                                           |               |         |             |  |  |