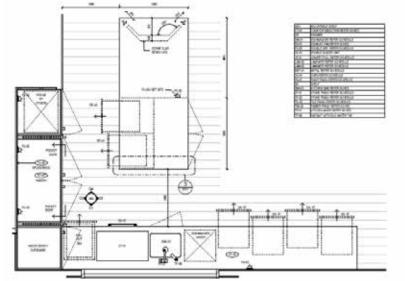

# **Packington** Prahran, VIC KENNON

KENNON+ SULTERS () grapinat 

() HIT PERM

() (800 (100 PM)

| KENNON+ | 48 Packington Sireet<br>Prahran, VIC 9161 | DETAIL SECTIO | MS 7000 | CONSTRUCTOR |  |  |
|---------|-------------------------------------------|---------------|---------|-------------|--|--|
|         |                                           |               |         |             |  |  |