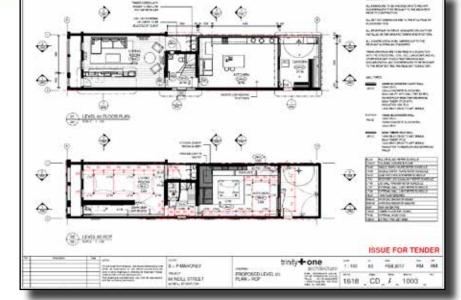

ces

### ruairi molloy

b(a) dip ma architecture

### principal architectural documentation

After studying and working in the uk ruairi moved to Australia in 2006.

Ruairi's approach involves high quality, syntax based design produced via a process of innovative solutions and creative collaboration.

Specialising (with a masters) in advanced digital design systems, he has worked for a number of high profiled australian practices, leading both design and documentation roles.

In a previous life he trained as an architectural documenter, this coupled with his experience on site gave him the skills and experience to deliver and manage projects later in his career.





Infrastructure



# **Residential Development** small scale works



# Deenya Parade Russell Island, QLD trinity-one









































































ALLE"

1























# **Cunningham** South Yarra, VIC

KENNON+

























### Packington Prahran, VIC KENNON+

F

C'ALY



A DATE





















### Harkaway Narre Warren, VIC KENNON+

THE

ENNON

Australian Contraction Contrac







# **Packington** Prahran, VIC KENNON













KENNON+ SULTERS () grapinat 

() HIT PERM



() (800 (100 PM)

| KENNON+ | 48 Packington Sireet<br>Prahran, VIC 9161 | DETAIL SECTIO | MS 7000 | CONSTRUCTOR |  |  |
|---------|-------------------------------------------|---------------|---------|-------------|--|--|
|         |                                           |               |         |             |  |  |







### **Edwards Avenue** Port Melbourne, VI