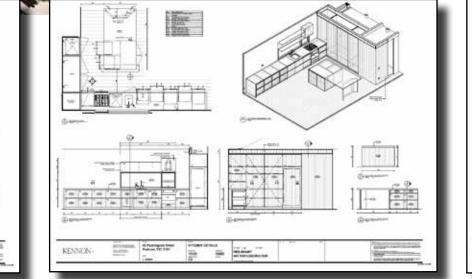

# **Packington** Prahran, VIC KENNON

KENNON+ SULTERS () grapinat 

() HIT PERM

() (800 (100 PM)

| KENNON+ | 48 Packington Sireet<br>Prahran, VIC 9161 | DETAIL SECTIO | MS 7000 | CONSTRUCTOR |  |  |
|---------|-------------------------------------------|---------------|---------|-------------|--|--|
|         |                                           |               |         |             |  |  |