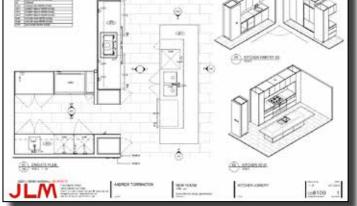

) grapinat 

() HIT PERM



() (800 (100 PM)

| KENNON+ | 48 Packington Sireet<br>Prahran, VIC 9161 | DETAIL SECTIO | MS 7000 | CONSTRUCTOR |  |  |
|---------|-------------------------------------------|---------------|---------|-------------|--|--|
|         |                                           |               |         |             |  |  |







### **Edwards Avenue** Port Melbourne, VIC

PHD PAUL HICKMAN DESIGN trinity **- one** 







### Armstrong Middle Park, VIC KENNON











# 





# Westgarth Street Northcote, VIC

Michael Mckeon Architecture





## Robinson Road Hawthorn, VIC

Michael Mckeon Architecture































1 ----

D-Manual A

O Manager









Guild













# **Sunway Pyramid** Subang Jaya, Malaysia

PHD PAUL HICKMAN DESIGN

















# **lvory** Glen Waverley, VIC

PHD PAUL HICKMAN DESIGN







# **Pane Residence** Judd Lyseliko MARSHALL ARCHITECTS Hawthorn, Melbourne





# Monaghan Residence Edithvale, Melbourne



### Paul Gardiner Architects





# Regan Residence Thitects Darebin Rd, Melbourne













MASSING

### **Charalambous Residence** Paul Gardiner Architects High Street, Melbourne





EXISTIN

DEMOLITIC











# **Contact Information**