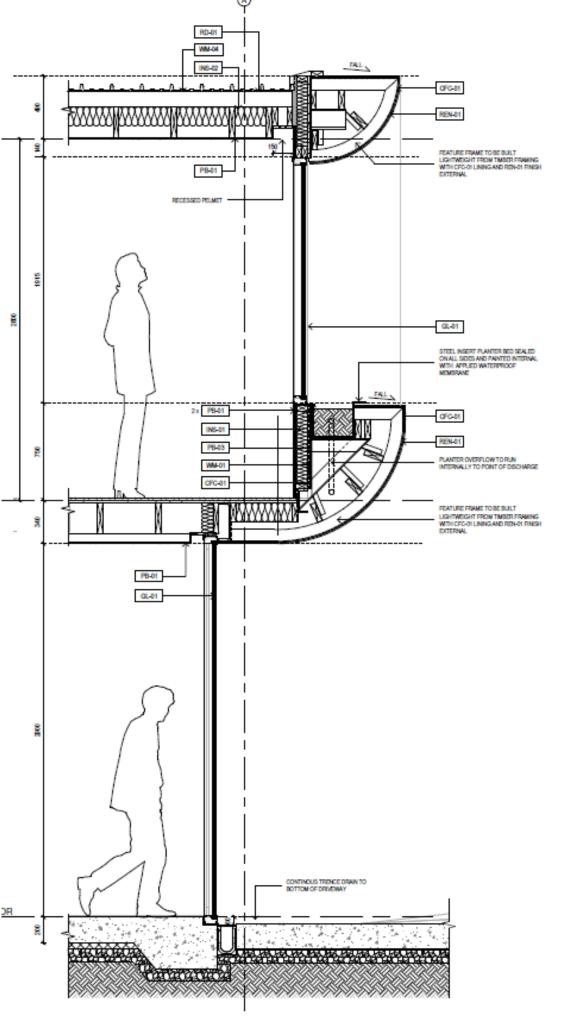

# **Packington** Prahran, VIC KENNON

KENNON+ SULTERS () grapinat 

() HIT PERM

() (800 (100 PM)

| KENNON+ | 48 Packington Sireet<br>Prahran, VIC 9161 | DETAIL SECTIO | MS 7000 | CONSTRUCTOR |  |  |
|---------|-------------------------------------------|---------------|---------|-------------|--|--|
|         |                                           |               |         |             |  |  |