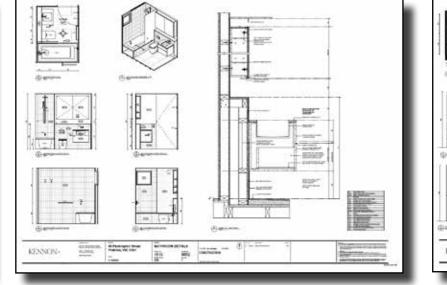

# **Packington** Prahran, VIC KENNON

KENNON+ SULTERS () grapinat 

() HIT PERM

() (800 (100 PM)

| KENNON+ | 48 Packington Sireet<br>Prahran, VIC 9161 | DETAIL SECTIO | MS 7000 | CONSTRUCTOR |  |  |
|---------|-------------------------------------------|---------------|---------|-------------|--|--|
|         |                                           |               |         |             |  |  |