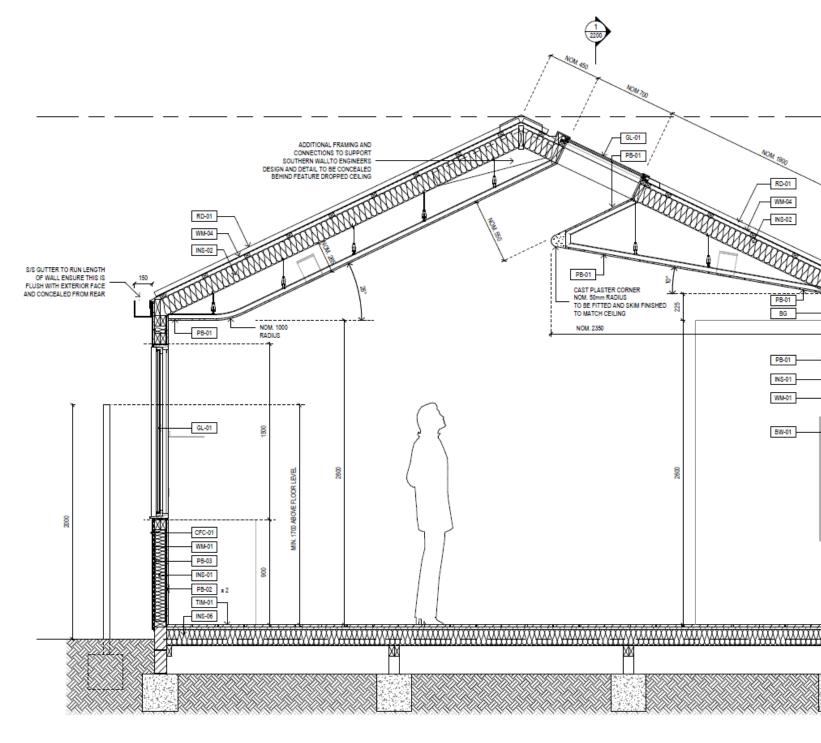

# **Packington** Prahran, VIC KENNON

KENNON+ SULTERS () grapinat 

() HIT PERM

() (800 (100 PM)

| KENNON+ | 48 Packington Sireet<br>Prahran, VIC 9161 | DETAIL SECTIO | MS 7000 | CONSTRUCTOR |  |  |
|---------|-------------------------------------------|---------------|---------|-------------|--|--|
|         |                                           |               |         |             |  |  |