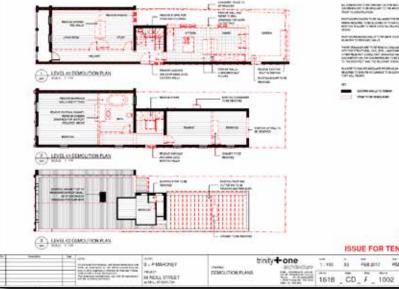

urces

### ruairi molloy

b(a) dip ma architecture

### principal architectural documentation

After studying and working in the uk ruairi moved to Australia in 2006.

Ruairi's approach involves high quality, syntax based design produced via a process of innovative solutions and creative collaboration.

Specialising (with a masters) in advanced digital design systems, he has worked for a number of high profiled australian practices, leading both design and documentation roles.

In a previous life he trained as an architectural documenter, this coupled with his experience on site gave him the skills and experience to deliver and manage projects later in his career.





Infrastructure



# **Residential Development** small scale works



# Deenya Parade Russell Island, QLD trinity-one









































































ALLE"

1























# **Cunningham** South Yarra, VIC

KENNON+

























### Packington Prahran, VIC KENNON+

F

C'ALY



A DATE





















### Harkaway Narre Warren, VIC KENNON+

THE

ENNON

Australian Contraction Contrac







# **Packington** Prahran, VIC KENNON













KENNON+ SULTERS () grapinat 

() HIT PERM



() (800 (100 PM)

| KENNON+ | 48 Packington Sireet<br>Prahran, VIC 9161 | DETAIL SECTIO | MS 7000 | CONSTRUCTOR |  |  |
|---------|-------------------------------------------|---------------|---------|-------------|--|--|
|         |                                           |               |         |             |  |  |







### **Edwards Avenue** Port Melbourne,