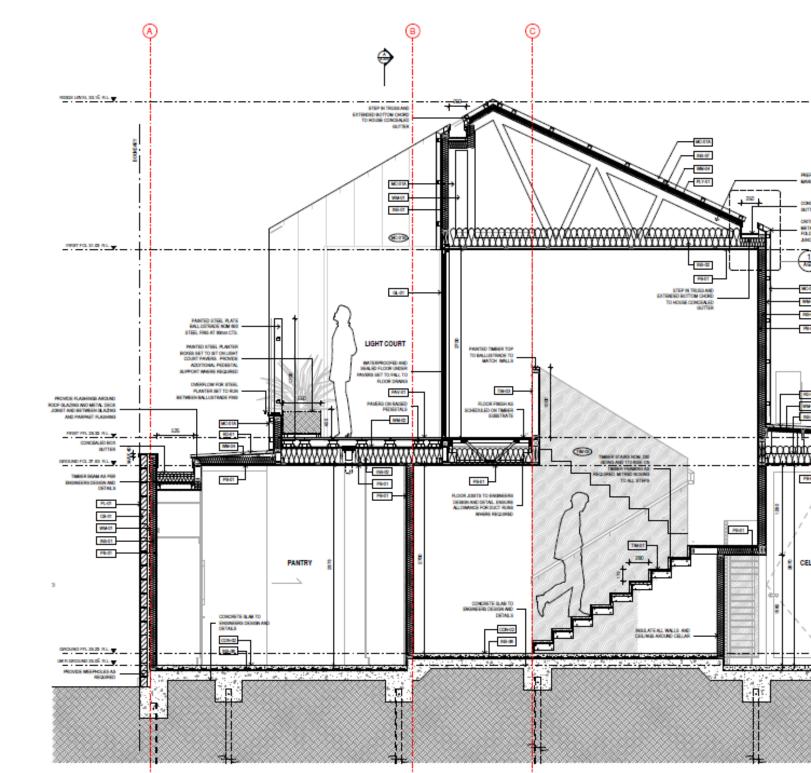

# **Packington** Prahran, VIC KENNON

KENNON+ SULTERS () grapinat 

() HIT PERM

() (800 (100 PM)

| KENNON+ | 48 Packington Sireet<br>Prahran, VIC 9161 | DETAIL SECTIO | MS 7000 | CONSTRUCTOR |  |  |
|---------|-------------------------------------------|---------------|---------|-------------|--|--|
|         |                                           |               |         |             |  |  |