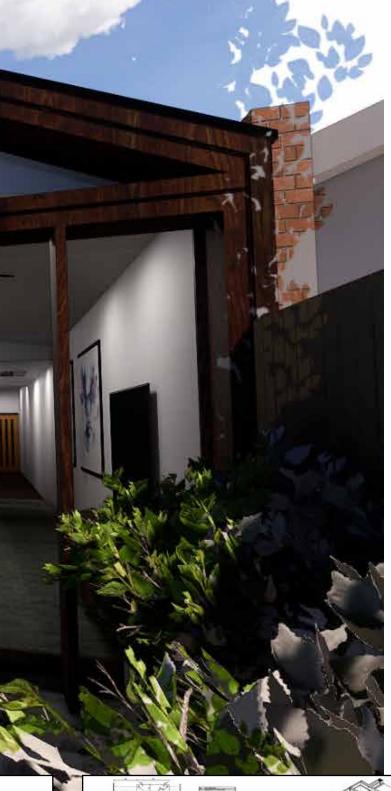

# **Packington** Prahran, VIC KENNON

KENNON+ SULTERS () grapinat 

() HIT PERM

() (800 (100 PM)

| KENNON+ | 48 Packington Sireet<br>Prahran, VIC 9161 | DETAIL SECTIO | MS 7000 | CONSTRUCTOR |  |  |
|---------|-------------------------------------------|---------------|---------|-------------|--|--|
|         |                                           |               |         |             |  |  |