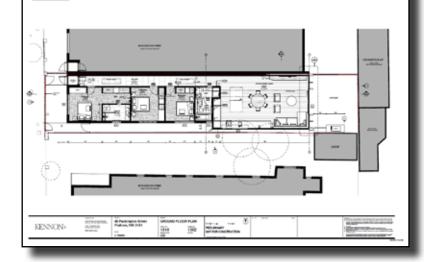

# **Packington** Prahran, VIC KENNON

KENNON+ SULTERS () grapinat 

() HIT PERM

() (800 (100 PM)

| KENNON+ | 48 Packington Sireet<br>Prahran, VIC 9161 | DETAIL SECTIO | MS 7000 | CONSTRUCTOR |  |  |
|---------|-------------------------------------------|---------------|---------|-------------|--|--|
|         |                                           |               |         |             |  |  |