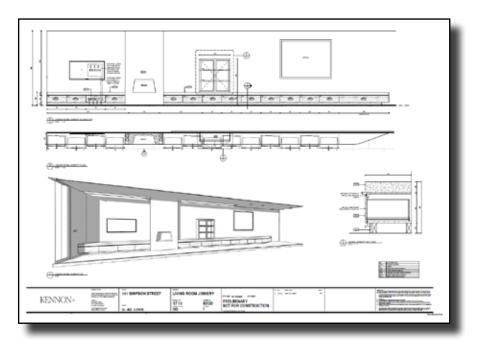

# **Packington** Prahran, VIC KENNON

KENNON+ SULTERS () grapinat 

() HIT PERM

() (800 (100 PM)

| KENNON+ | 48 Packington Sireet<br>Prahran, VIC 9161 | DETAIL SECTIO | MS 7000 | CONSTRUCTOR |  |  |
|---------|-------------------------------------------|---------------|---------|-------------|--|--|
|         |                                           |               |         |             |  |  |