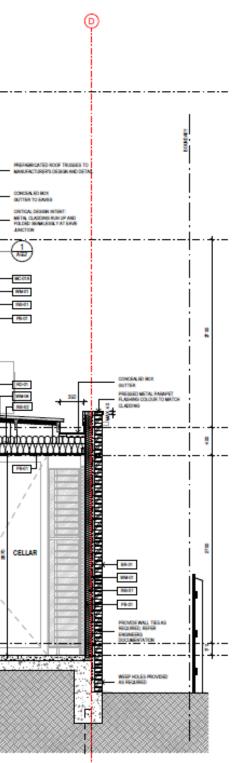

# **Packington** Prahran, VIC KENNON

KENNON+ SULTERS () grapinat 

() HIT PERM

() (800 (100 PM)

| KENNON+ | 48 Packington Sireet<br>Prahran, VIC 9161 | DETAIL SECTIO | MS 7000 | CONSTRUCTOR |  |  |
|---------|-------------------------------------------|---------------|---------|-------------|--|--|
|         |                                           |               |         |             |  |  |