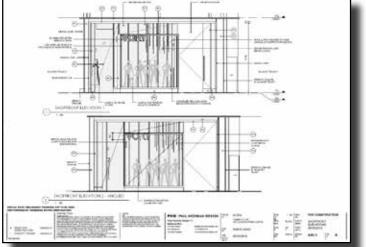

() HIT PERM



() (800 (100 PM)

| KENNON+ | 48 Packington Sireet<br>Prahran, VIC 9161 | DETAIL SECTIO | MS 7000 | CONSTRUCTOR |  |  |
|---------|-------------------------------------------|---------------|---------|-------------|--|--|
|         |                                           |               |         |             |  |  |







### **Edwards Avenue** Port Melbourne, VIC

PHD PAUL HICKMAN DESIGN trinity **- one** 







### Armstrong Middle Park, VIC KENNON











# 





# Westgarth Street Northcote, VIC

Michael Mckeon Architecture





## Robinson Road Hawthorn, VIC

Michael Mckeon Architecture































1 ----

D-Manual A

O Manager









Guild













# **Sunway Pyramid** Subang Jaya, Malaysia

PHD PAUL HICKMAN DESIGN

















# **lvory** Glen Waverley, VIC

PHD PAUL HICKMAN DESIGN







# **Pane Residence** Judd Lyseliko MARSHALL ARCHITECTS Hawthorn, Melbourne





# Monaghan Residence Edithvale, Melbourne



### Paul Gardiner Architects





# Regan Residence Thitects Darebin Rd, Melbourne













MASSING

### **Charalambous Residence** Paul Gardiner Architects High Street, Melbourne





EXISTIN

DEMOLITIC











# **Contact Information**