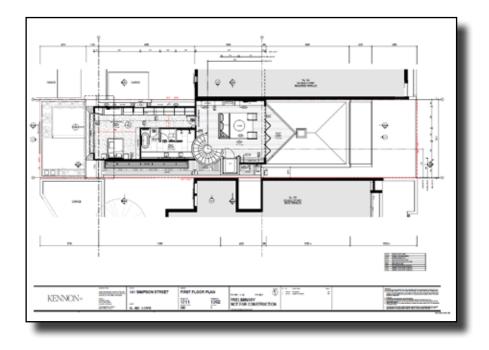

# **Packington** Prahran, VIC KENNON

KENNON+ SULTERS () grapinat 

() HIT PERM

() (800 (100 PM)

| KENNON+ | 48 Packington Sireet<br>Prahran, VIC 9161 | DETAIL SECTIO | MS 7000 | CONSTRUCTOR |  |  |
|---------|-------------------------------------------|---------------|---------|-------------|--|--|
|         |                                           |               |         |             |  |  |