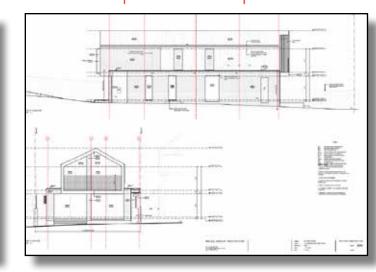

# **Packington** Prahran, VIC KENNON

KENNON+ SULTERS () grapinat 

() HIT PERM

() (800 (100 PM)

| KENNON+ | 48 Packington Sireet<br>Prahran, VIC 9161 | DETAIL SECTIO | MS 7000 | CONSTRUCTOR |  |  |
|---------|-------------------------------------------|---------------|---------|-------------|--|--|
|         |                                           |               |         |             |  |  |