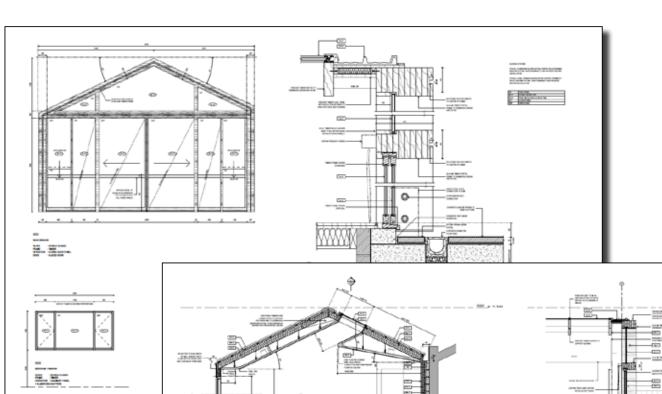

# **Packington** Prahran, VIC KENNON

KENNON+ SULTERS () grapinat 

() HIT PERM

() (800 (100 PM)

| KENNON+ | 48 Packington Sireet<br>Prahran, VIC 9161 | DETAIL SECTIO | MS 7000 | CONSTRUCTOR |  |  |
|---------|-------------------------------------------|---------------|---------|-------------|--|--|
|         |                                           |               |         |             |  |  |