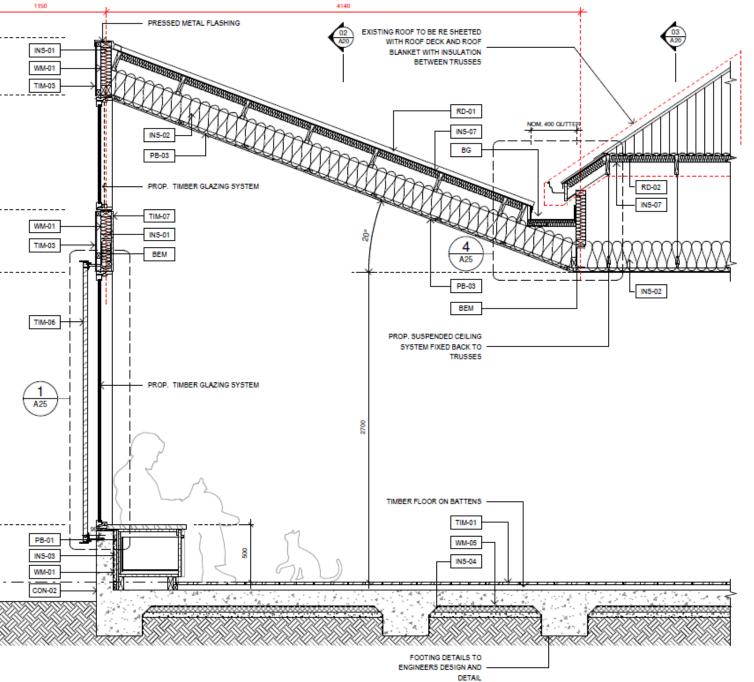

# **Packington** Prahran, VIC KENNON

KENNON+ SULTERS () grapinat 

() HIT PERM

() (800 (100 PM)

| KENNON+ | 48 Packington Sireet<br>Prahran, VIC 9161 | DETAIL SECTIO | MS 7000 | CONSTRUCTOR |  |  |
|---------|-------------------------------------------|---------------|---------|-------------|--|--|
|         |                                           |               |         |             |  |  |