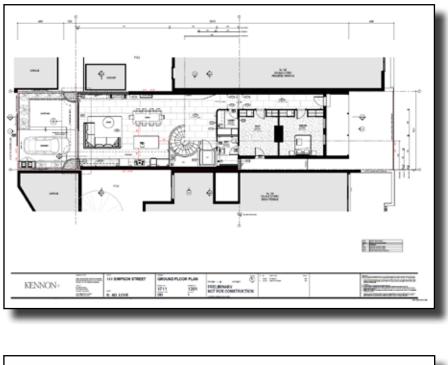

# **Packington** Prahran, VIC KENNON

KENNON+ SULTERS () grapinat 

() HIT PERM

() (800 (100 PM)

| KENNON+ | 48 Packington Sireet<br>Prahran, VIC 9161 | DETAIL SECTIO | MS 7000 | CONSTRUCTOR |  |  |
|---------|-------------------------------------------|---------------|---------|-------------|--|--|
|         |                                           |               |         |             |  |  |