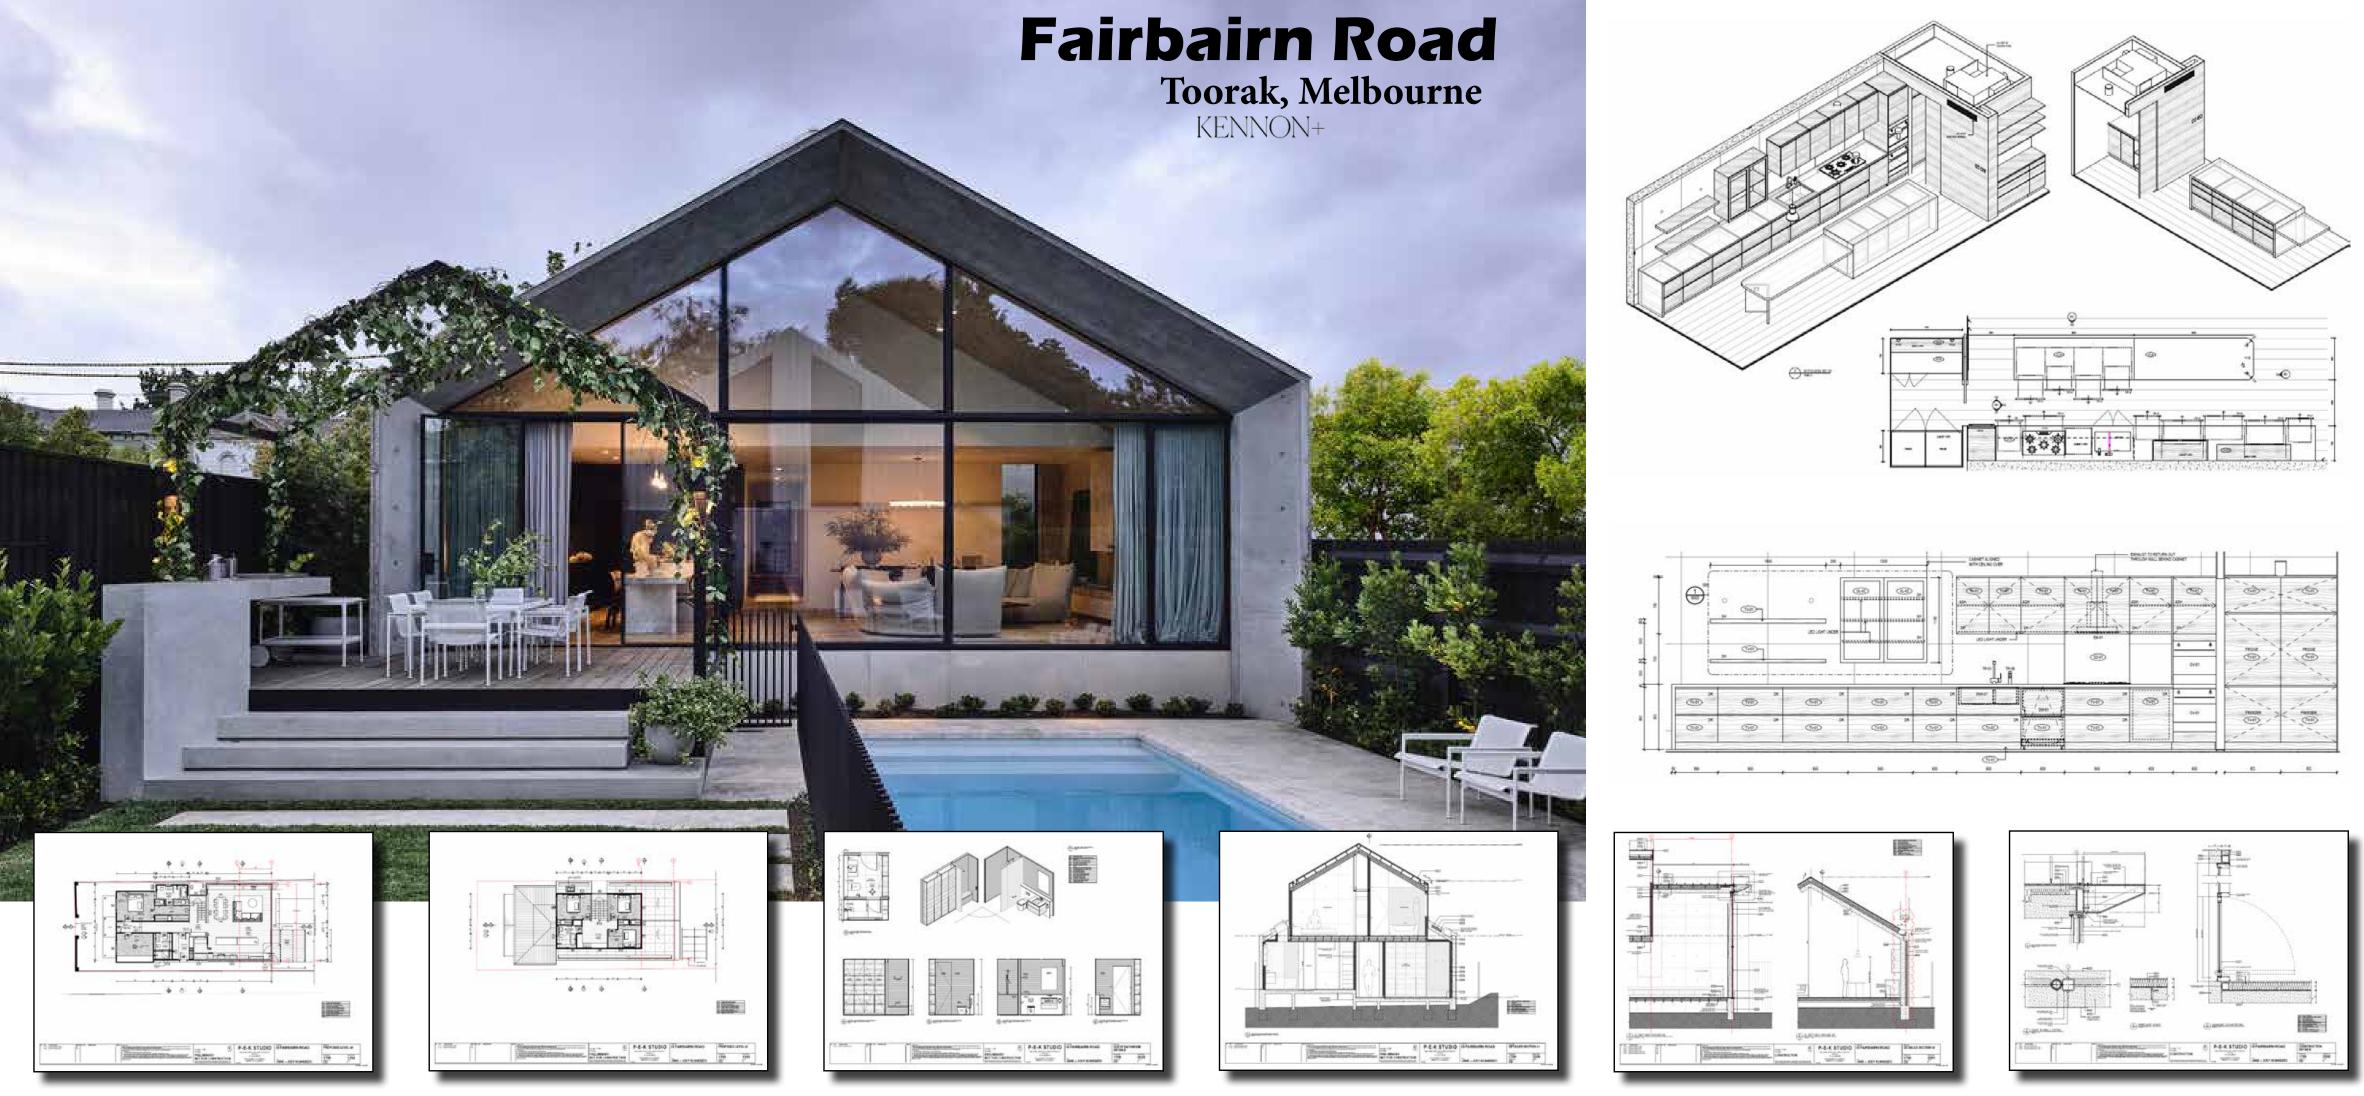

# principal architectural documentation

After studying and working in the uk ruairi moved to Australia in 2006.

Ruairi's approach involves high quality, syntax based design produced via a process of innovative solutions and creative collaboration.

Specialising (with a masters) in advanced digital design systems, he has worked for a number of high profiled australian practices, leading both design and documentation roles.

In a previous life he trained as an architectural documenter, this coupled with his experience on site gave him the skills and experience to deliver and manage projects later in his career.





Infrastructure



# **Residential Development** small scale works



# Deenya Parade Russell Island, QLD trinity-one









































































ALLE"

1























# **Cunningham** South Yarra, VIC

KENNON+

























### Packington Prahran, VIC KENNON+

F

C'ALY



A DATE





















### Harkaway Narre Warren, VIC KENNON+

THE

ENNON

Australian Contraction Contrac







# **Packington** Prahran, VIC KENNON













KENNON+ SULTERS () grapinat 

() HIT PERM



() (800 (100 PM)

| KENNON+ | 48 Packington Sireet<br>Prahran, VIC 9161 | DETAIL SECTIO | MS 7000 | CONSTRUCTOR |  |  |
|---------|-------------------------------------------|---------------|---------|-------------|--|--|
|         |                                           |               |         |             |  |  |







### **Edwards Avenue** Port Melbourne, VIC

PHD PAUL HICKMAN DESIGN trinity **- one**