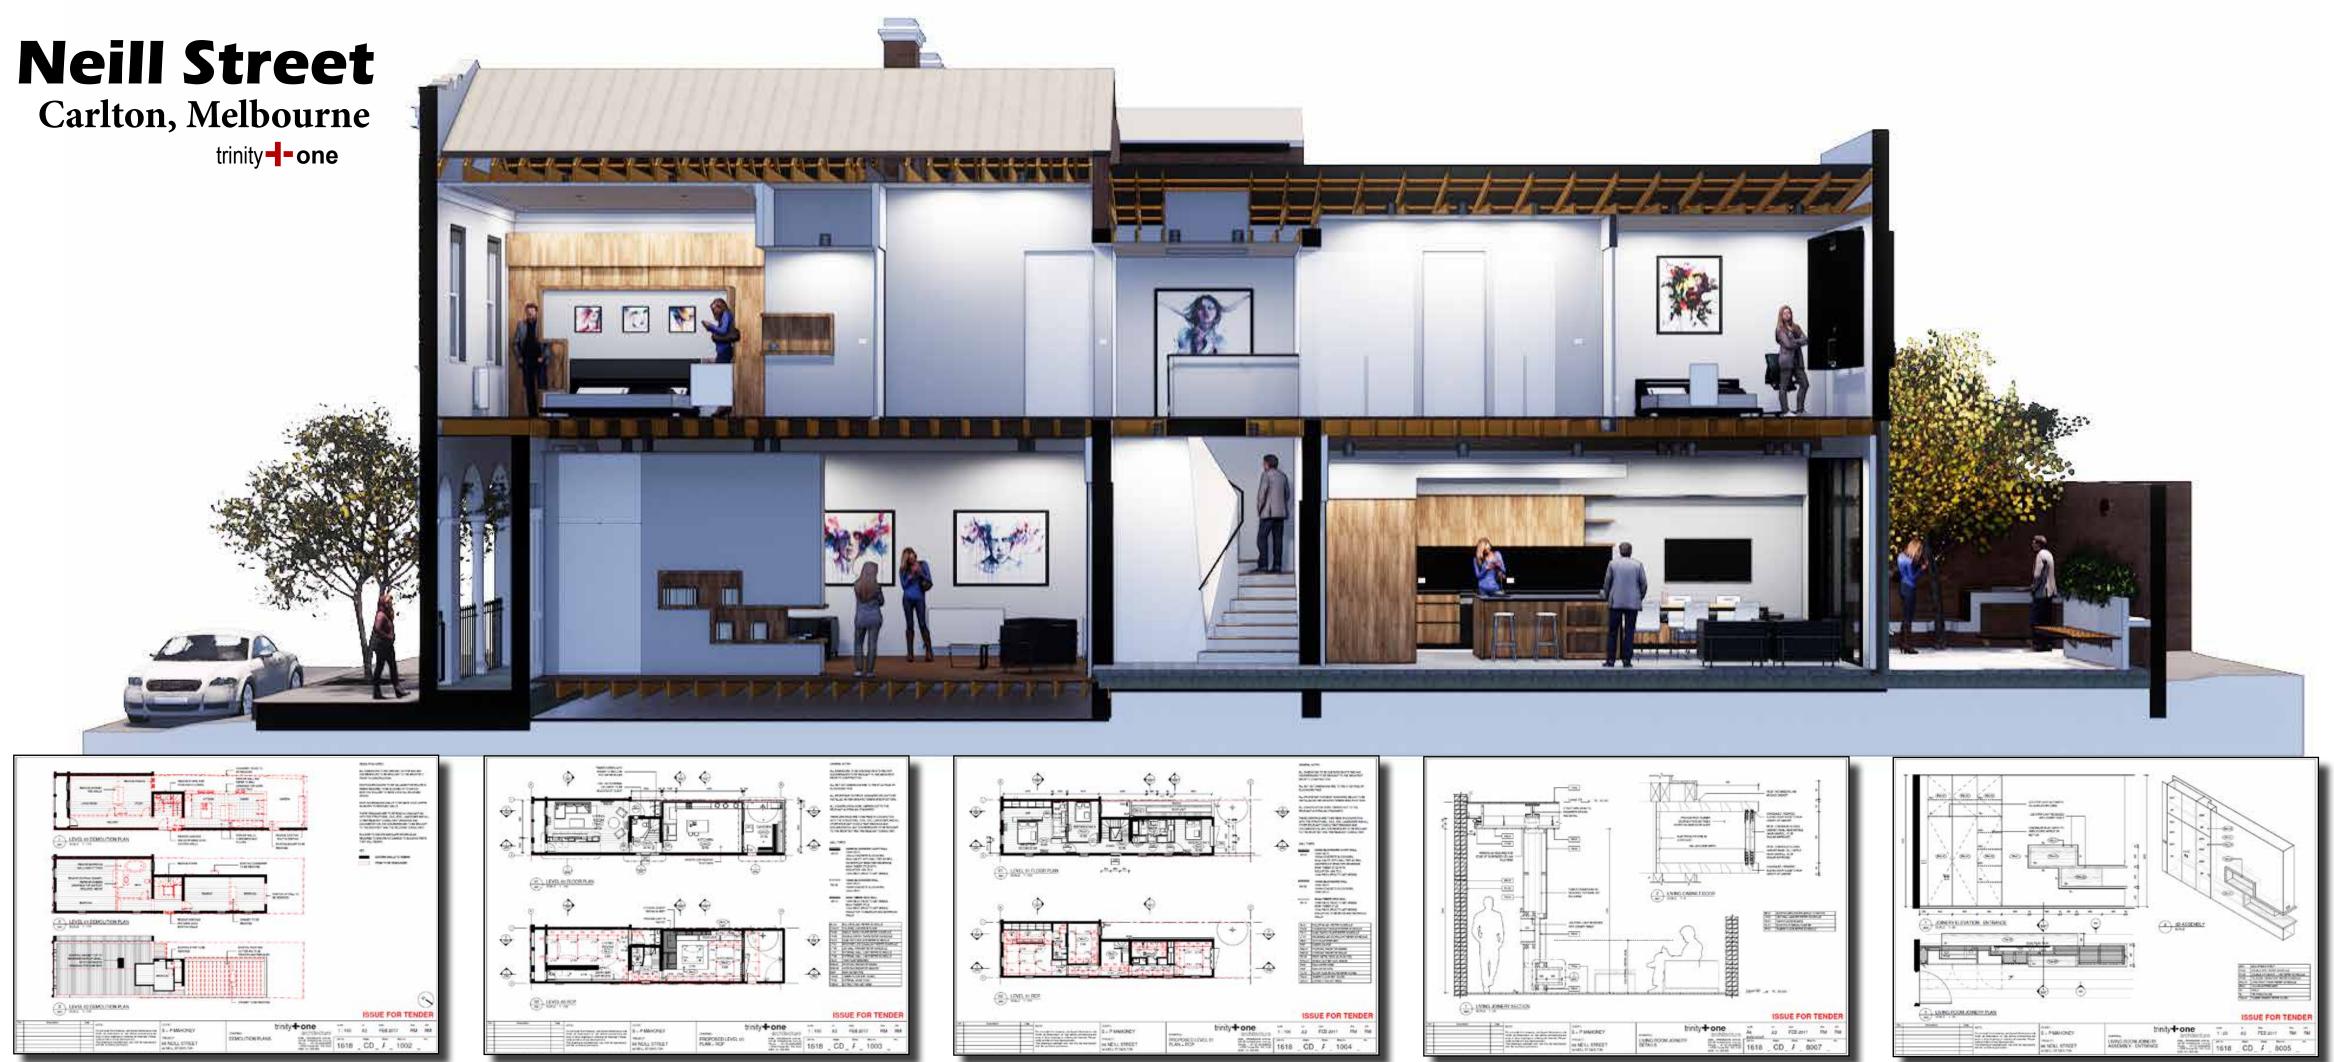

sources

### ruairi molloy

b(a) dip ma architecture

### principal architectural documentation

After studying and working in the uk ruairi moved to Australia in 2006.

Ruairi's approach involves high quality, syntax based design produced via a process of innovative solutions and creative collaboration.

Specialising (with a masters) in advanced digital design systems, he has worked for a number of high profiled australian practices, leading both design and documentation roles.

In a previous life he trained as an architectural documenter, this coupled with his experience on site gave him the skills and experience to deliver and manage projects later in his career.





Infrastructure



# **Residential Development** small scale works



# Deenya Parade Russell Island, QLD trinity-one









































































ALLE"

1























# **Cunningham** South Yarra, VIC

KENNON+

























### Packington Prahran, VIC KENNON+

F

C'ALY



A DATE





















### Harkaway Narre Warren, VIC KENNON+

THE

ENNON

Australian Contraction Contrac







# **Packington** Prahran, VIC KENNON













KENNON+ SULTERS () grapinat 

() HIT PERM



() (800 (100 PM)

| KENNON+ | 48 Packington Sireet<br>Prahran, VIC 9161 | DETAIL SECTIO | MS 7000 | CONSTRUCTOR |  |  |
|---------|-------------------------------------------|---------------|---------|-------------|--|--|
|         |                                           |               |         |             |  |  |







### **Edwards Avenue** Port Melbourne