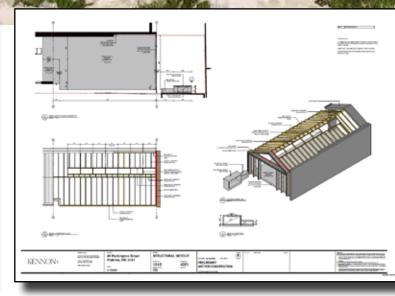

# **Packington** Prahran, VIC KENNON

KENNON+ SULTERS () grapinat 

() HIT PERM

() (800 (100 PM)

| KENNON+ | 48 Packington Sireet<br>Prahran, VIC 9161 | DETAIL SECTIO | MS 7000 | CONSTRUCTOR |  |  |
|---------|-------------------------------------------|---------------|---------|-------------|--|--|
|         |                                           |               |         |             |  |  |