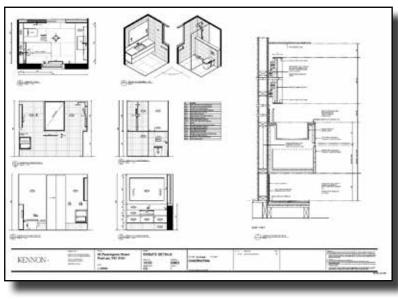

# **Packington** Prahran, VIC KENNON

KENNON+ SULTERS () grapinat 

() HIT PERM

() (800 (100 PM)

| KENNON+ | 48 Packington Sireet<br>Prahran, VIC 9161 | DETAIL SECTIO | MS 7000 | CONSTRUCTOR |  |  |
|---------|-------------------------------------------|---------------|---------|-------------|--|--|
|         |                                           |               |         |             |  |  |