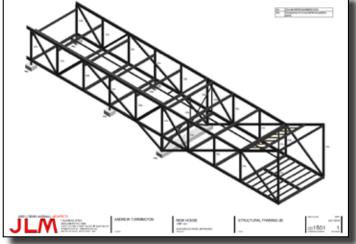

apinat 

() HIT PERM



() (800 (100 PM)

| KENNON+ | 48 Packington Sireet<br>Prahran, VIC 9161 | DETAIL SECTIO | MS 7000 | CONSTRUCTOR |  |  |
|---------|-------------------------------------------|---------------|---------|-------------|--|--|
|         |                                           |               |         |             |  |  |







### **Edwards Avenue** Port Melbourne, VIC

PHD PAUL HICKMAN DESIGN trinity **- one** 







### Armstrong Middle Park, VIC KENNON











# 





# Westgarth Street Northcote, VIC

Michael Mckeon Architecture





## Robinson Road Hawthorn, VIC

Michael Mckeon Architecture































1 ----

D-Manual A

O Manager









Guild













# **Sunway Pyramid** Subang Jaya, Malaysia

PHD PAUL HICKMAN DESIGN

















# **lvory** Glen Waverley, VIC

PHD PAUL HICKMAN DESIGN







# **Pane Residence** Judd Lyseliko MARSHALL ARCHITECTS Hawthorn, Melbourne





# Monaghan Residence Edithvale, Melbourne



### Paul Gardiner Architects





# Regan Residence Thitects Darebin Rd, Melbourne













MASSING

### **Charalambous Residence** Paul Gardiner Architects High Street, Melbourne





EXISTIN

DEMOLITIC











# **Contact Information**