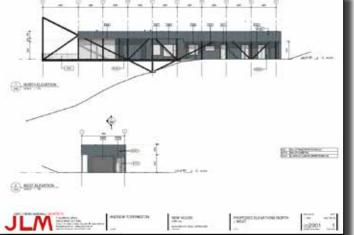

grapinat 

() HIT PERM



() (800 (100 PM)

| KENNON+ | 48 Packington Sireet<br>Prahran, VIC 9161 | DETAIL SECTIO | MS 7000 | CONSTRUCTOR |  |  |
|---------|-------------------------------------------|---------------|---------|-------------|--|--|
|         |                                           |               |         |             |  |  |







### **Edwards Avenue** Port Melbourne, VIC

PHD PAUL HICKMAN DESIGN trinity **- one** 







### Armstrong Middle Park, VIC KENNON











# 





# Westgarth Street Northcote, VIC

Michael Mckeon Architecture





## Robinson Road Hawthorn, VIC

Michael Mckeon Architecture































1 ----

D-Manual A

O Manager









Guild













# **Sunway Pyramid** Subang Jaya, Malaysia

PHD PAUL HICKMAN DESIGN

















# **lvory** Glen Waverley, VIC

PHD PAUL HICKMAN DESIGN







# **Pane Residence** Judd Lyseliko MARSHALL ARCHITECTS Hawthorn, Melbourne





# Monaghan Residence Edithvale, Melbourne



### Paul Gardiner Architects





# Regan Residence Thitects Darebin Rd, Melbourne













MASSING

### **Charalambous Residence** Paul Gardiner Architects High Street, Melbourne





EXISTIN

DEMOLITIC











# **Contact Information**