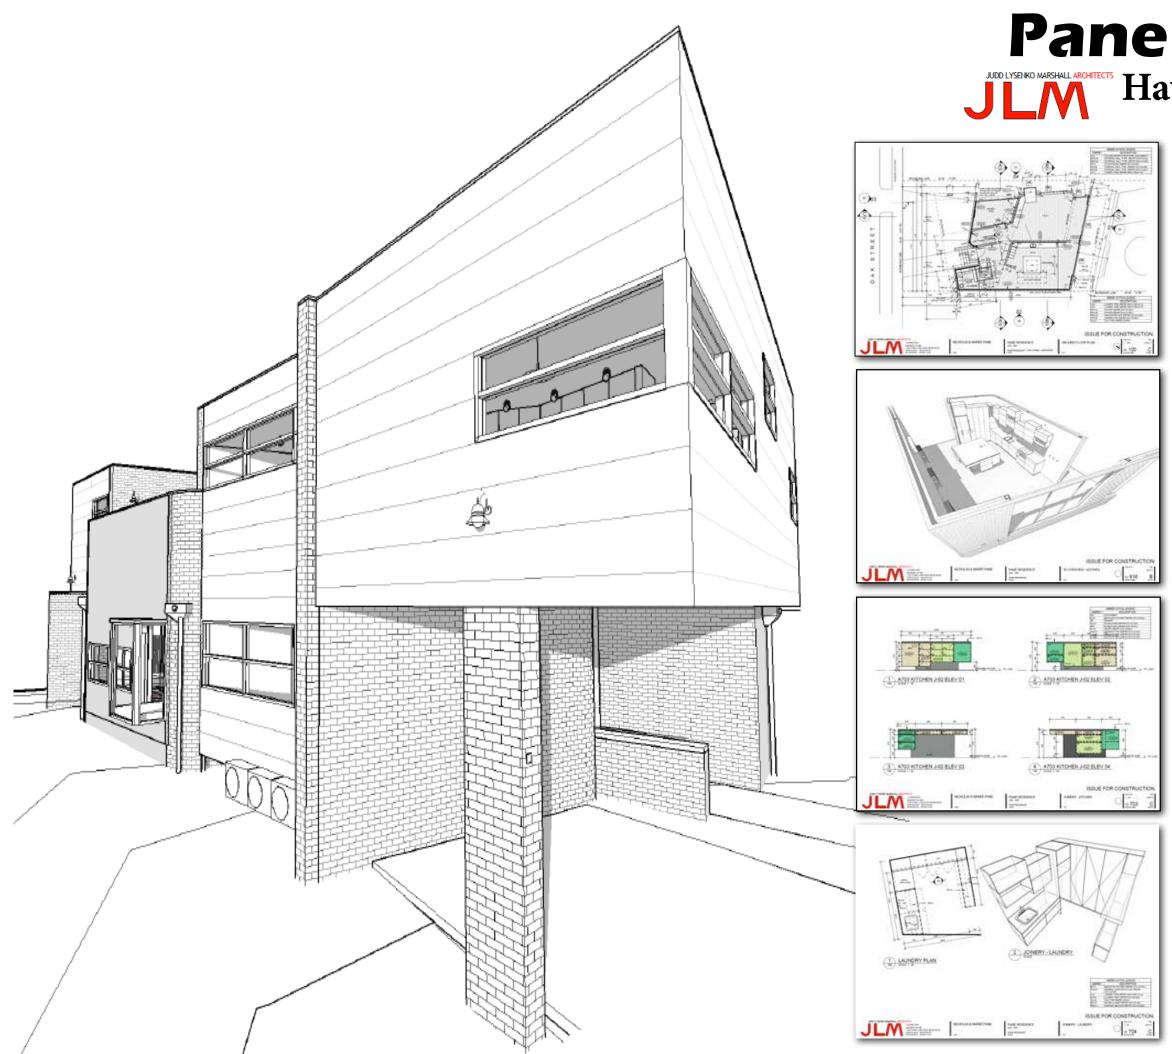

ireet<br>Prahran, VIC 9161 | DETAIL SECTIO | MS 7000 | CONSTRUCTOR |  |  |
|---------|-------------------------------------------|---------------|---------|-------------|--|--|
|         |                                           |               |         |             |  |  |







### **Edwards Avenue** Port Melbourne, VIC

PHD PAUL HICKMAN DESIGN trinity **- one** 







### Armstrong Middle Park, VIC KENNON











# 





# Westgarth Street Northcote, VIC

Michael Mckeon Architecture





## Robinson Road Hawthorn, VIC

Michael Mckeon Architecture































1 ----

D-Manual A

O Manager









Guild













# **Sunway Pyramid** Subang Jaya, Malaysia

PHD PAUL HICKMAN DESIGN

















# **lvory** Glen Waverley, VIC

PHD PAUL HICKMAN DESIGN







# **Pane Residence** Judd Lyseliko MARSHALL ARCHITECTS Hawthorn, Melbourne





# Monaghan Residence Edithvale, Melbourne



### Paul Gardiner Architects





# Regan Residence Thitects Darebin Rd, Melbourne













MASSING

### **Charalambous Residence** Paul Gardiner Architects High Street, Melbourne





EXISTIN

DEMOLITIC











# **Contact Information**