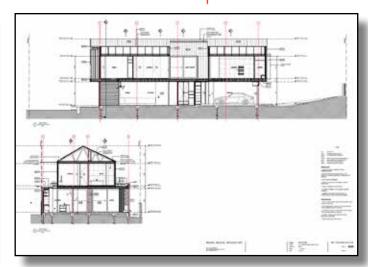

# **Packington** Prahran, VIC KENNON

KENNON+ SULTERS () grapinat 

() HIT PERM

() (800 (100 PM)

| KENNON+ | 48 Packington Sireet<br>Prahran, VIC 9161 | DETAIL SECTIO | MS 7000 | CONSTRUCTOR |  |  |
|---------|-------------------------------------------|---------------|---------|-------------|--|--|
|         |                                           |               |         |             |  |  |