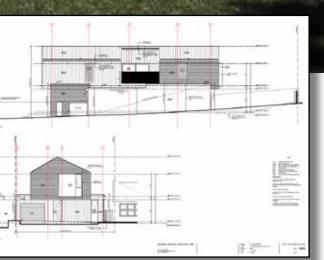

# **Packington** Prahran, VIC KENNON

KENNON+ SULTERS () grapinat 

() HIT PERM

() (800 (100 PM)

| KENNON+ | 48 Packington Sireet<br>Prahran, VIC 9161 | DETAIL SECTIO | MS 7000 | CONSTRUCTOR |  |  |
|---------|-------------------------------------------|---------------|---------|-------------|--|--|
|         |                                           |               |         |             |  |  |