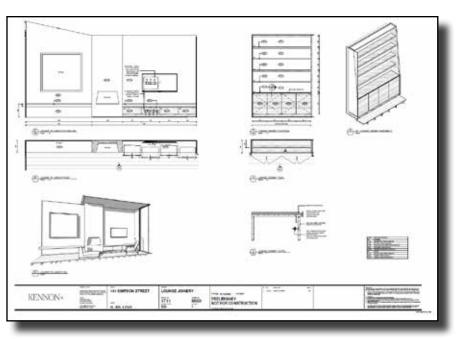

# **Packington** Prahran, VIC KENNON

KENNON+ SULTERS () grapinat 

() HIT PERM

() (800 (100 PM)

| KENNON+ | 48 Packington Sireet<br>Prahran, VIC 9161 | DETAIL SECTIO | MS 7000 | CONSTRUCTOR |  |  |
|---------|-------------------------------------------|---------------|---------|-------------|--|--|
|         |                                           |               |         |             |  |  |