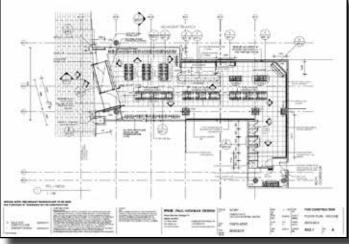

at 

() HIT PERM



() (800 (100 PM)

| KENNON+ | 48 Packington Sireet<br>Prahran, VIC 9161 | DETAIL SECTIO | MS 7000 | CONSTRUCTOR |  |  |
|---------|-------------------------------------------|---------------|---------|-------------|--|--|
|         |                                           |               |         |             |  |  |







### **Edwards Avenue** Port Melbourne, VIC

PHD PAUL HICKMAN DESIGN trinity **- one** 







### Armstrong Middle Park, VIC KENNON











# 





# Westgarth Street Northcote, VIC

Michael Mckeon Architecture





## Robinson Road Hawthorn, VIC

Michael Mckeon Architecture































1 ----

D-Manual A

O Manager









Guild













# **Sunway Pyramid** Subang Jaya, Malaysia

PHD PAUL HICKMAN DESIGN

















# **lvory** Glen Waverley, VIC

PHD PAUL HICKMAN DESIGN







# **Pane Residence** Judd Lyseliko MARSHALL ARCHITECTS Hawthorn, Melbourne





# Monaghan Residence Edithvale, Melbourne



### Paul Gardiner Architects





# Regan Residence Thitects Darebin Rd, Melbourne













MASSING

### **Charalambous Residence** Paul Gardiner Architects High Street, Melbourne





EXISTIN

DEMOLITIC











# **Contact Information**