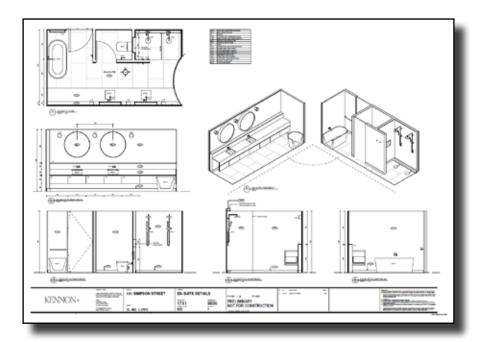

# **Packington** Prahran, VIC KENNON

KENNON+ SULTERS () grapinat 

() HIT PERM

() (800 (100 PM)

| KENNON+ | 48 Packington Sireet<br>Prahran, VIC 9161 | DETAIL SECTIO | MS 7000 | CONSTRUCTOR |  |  |
|---------|-------------------------------------------|---------------|---------|-------------|--|--|
|         |                                           |               |         |             |  |  |