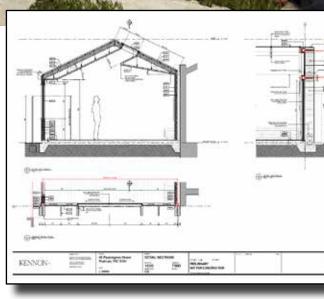

# **Packington** Prahran, VIC KENNON

KENNON+ SULTERS () grapinat 

() HIT PERM

() (800 (100 PM)

| KENNON+ | 48 Packington Sireet<br>Prahran, VIC 9161 | DETAIL SECTIO | MS 7000 | CONSTRUCTOR |  |  |
|---------|-------------------------------------------|---------------|---------|-------------|--|--|
|         |                                           |               |         |             |  |  |