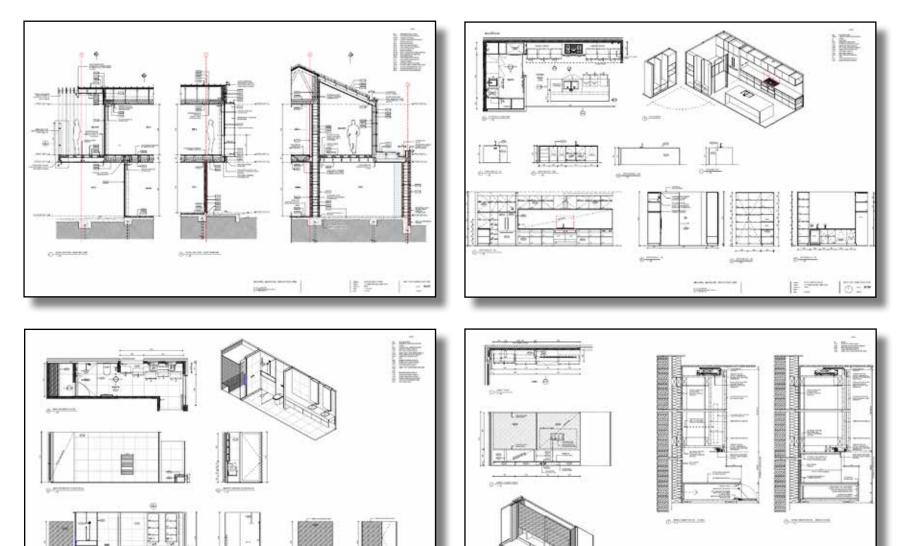

# **Packington** Prahran, VIC KENNON

KENNON+ SULTERS () grapinat 

() HIT PERM

() (800 (100 PM)

| KENNON+ | 48 Packington Sireet<br>Prahran, VIC 9161 | DETAIL SECTIO | MS 7000 | CONSTRUCTOR |  |  |
|---------|-------------------------------------------|---------------|---------|-------------|--|--|
|         |                                           |               |         |             |  |  |