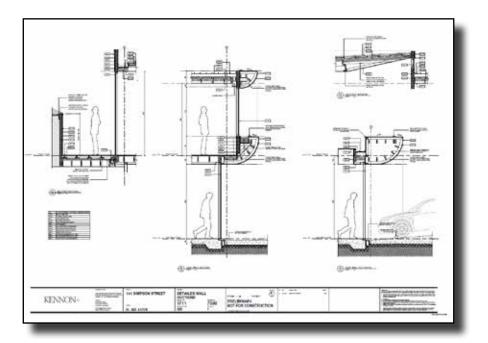

# **Packington** Prahran, VIC KENNON

KENNON+ SULTERS () grapinat 

() HIT PERM

() (800 (100 PM)

| KENNON+ | 48 Packington Sireet<br>Prahran, VIC 9161 | DETAIL SECTIO | MS 7000 | CONSTRUCTOR |  |  |
|---------|-------------------------------------------|---------------|---------|-------------|--|--|
|         |                                           |               |         |             |  |  |