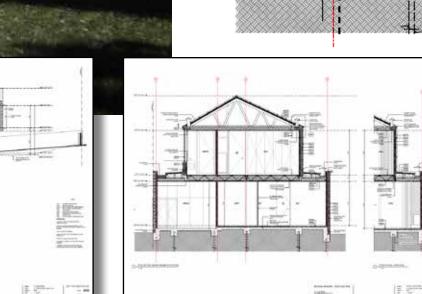

# **Packington** Prahran, VIC KENNON

KENNON+ SULTERS () grapinat 

() HIT PERM

() (800 (100 PM)

| KENNON+ | 48 Packington Sireet<br>Prahran, VIC 9161 | DETAIL SECTIO | MS 7000 | CONSTRUCTOR |  |  |
|---------|-------------------------------------------|---------------|---------|-------------|--|--|
|         |                                           |               |         |             |  |  |