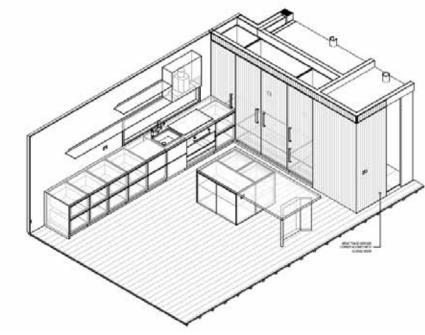

# **Packington** Prahran, VIC KENNON

KENNON+ SULTERS () grapinat 

() HIT PERM

() (800 (100 PM)

| KENNON+ | 48 Packington Sireet<br>Prahran, VIC 9161 | DETAIL SECTIO | MS 7000 | CONSTRUCTOR |  |  |
|---------|-------------------------------------------|---------------|---------|-------------|--|--|
|         |                                           |               |         |             |  |  |