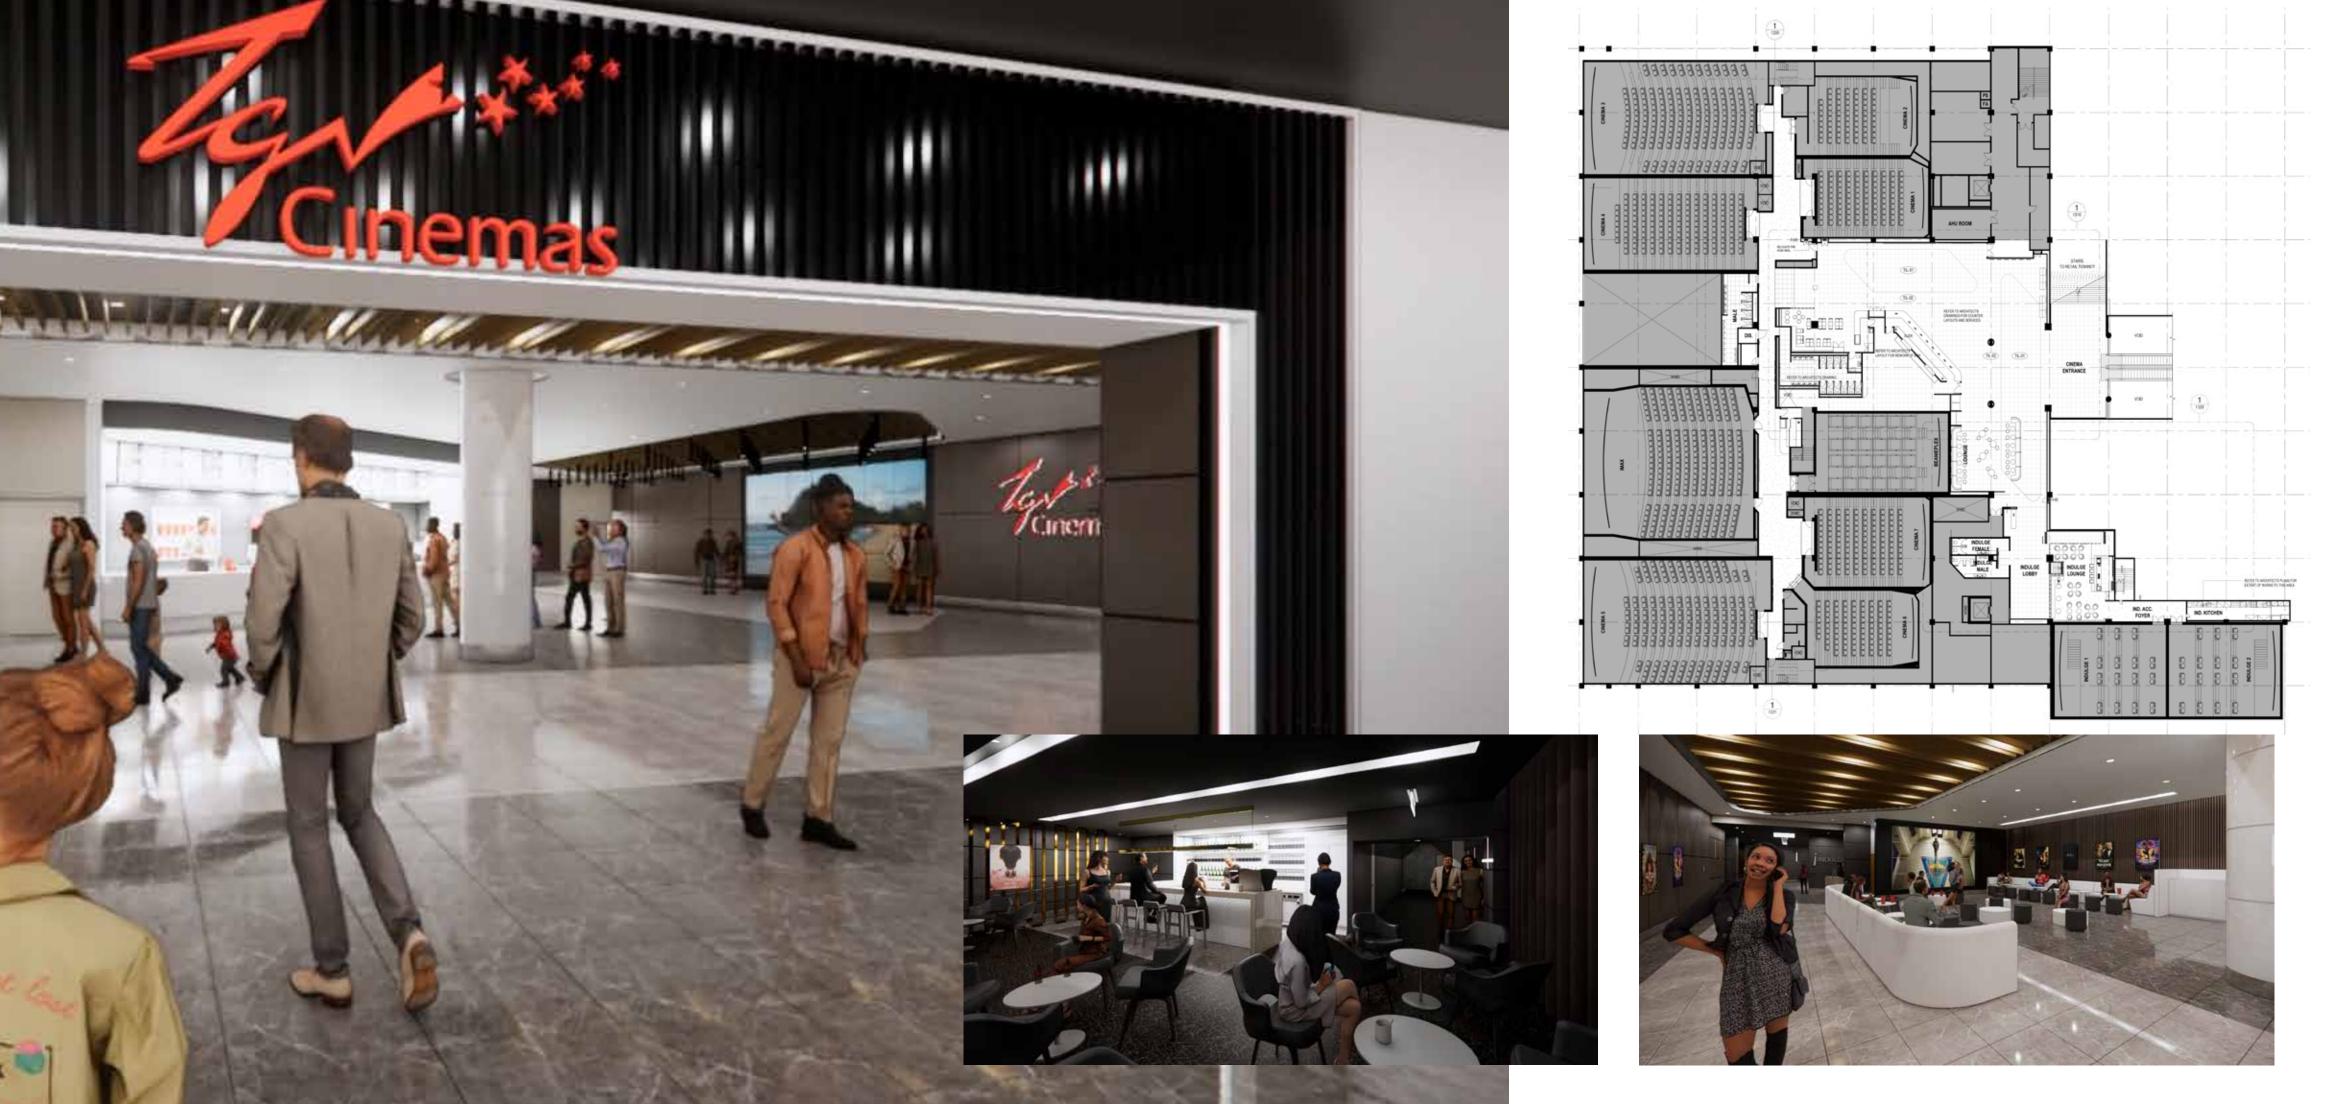

RS () grapinat 

() HIT PERM



() (800 (100 PM)

| KENNON+ | 48 Packington Sireet<br>Prahran, VIC 9161 | DETAIL SECTIO | MS 7000 | CONSTRUCTOR |  |  |
|---------|-------------------------------------------|---------------|---------|-------------|--|--|
|         |                                           |               |         |             |  |  |







### **Edwards Avenue** Port Melbourne, VIC

PHD PAUL HICKMAN DESIGN trinity **- one** 







### Armstrong Middle Park, VIC KENNON











# 





# Westgarth Street Northcote, VIC

Michael Mckeon Architecture





## Robinson Road Hawthorn, VIC

Michael Mckeon Architecture































1 ----

D-Manual A

O Manager









Guild













# **Sunway Pyramid** Subang Jaya, Malaysia

PHD PAUL HICKMAN DESIGN

















# **lvory** Glen Waverley, VIC

PHD PAUL HICKMAN DESIGN







# **Pane Residence** Judd Lyseliko MARSHALL ARCHITECTS Hawthorn, Melbourne





# Monaghan Residence Edithvale, Melbourne



### Paul Gardiner Architects





# Regan Residence Thitects Darebin Rd, Melbourne













MASSING

### **Charalambous Residence** Paul Gardiner Architects High Street, Melbourne





EXISTIN

DEMOLITIC











# **Contact Information**