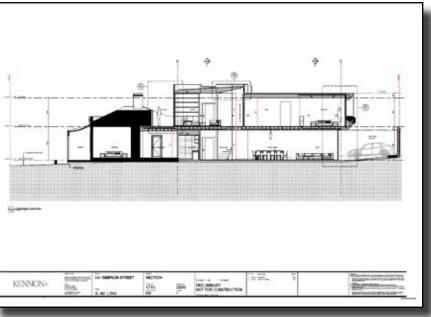

# **Packington** Prahran, VIC KENNON

KENNON+ SULTERS () grapinat 

() HIT PERM

() (800 (100 PM)

| KENNON+ | 48 Packington Sireet<br>Prahran, VIC 9161 | DETAIL SECTIO | MS 7000 | CONSTRUCTOR |  |  |
|---------|-------------------------------------------|---------------|---------|-------------|--|--|
|         |                                           |               |         |             |  |  |