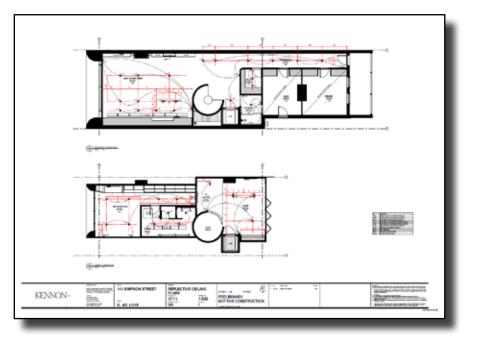

# **Packington** Prahran, VIC KENNON

KENNON+ SULTERS () grapinat 

() HIT PERM

() (800 (100 PM)

| KENNON+ | 48 Packington Sireet<br>Prahran, VIC 9161 | DETAIL SECTIO | MS 7000 | CONSTRUCTOR |  |  |
|---------|-------------------------------------------|---------------|---------|-------------|--|--|
|         |                                           |               |         |             |  |  |