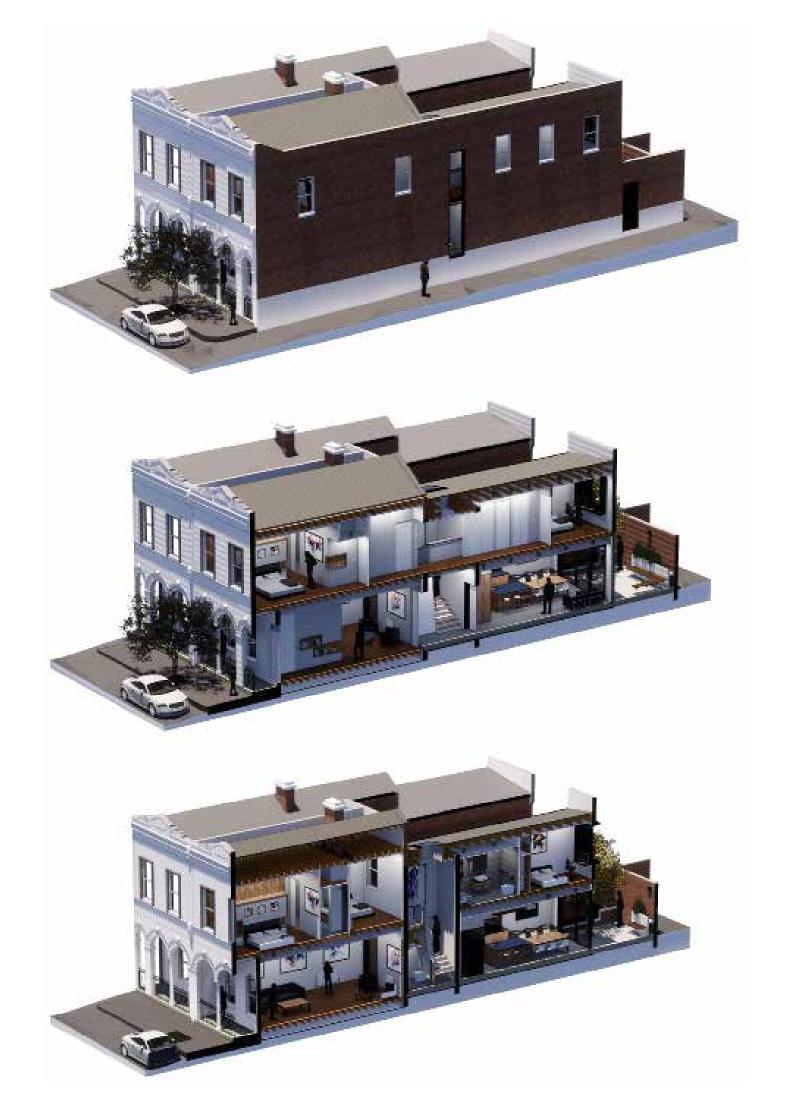

# **Packington** Prahran, VIC KENNON

KENNON+ SULTERS () grapinat 

() HIT PERM

() (800 (100 PM)

| KENNON+ | 48 Packington Sireet<br>Prahran, VIC 9161 | DETAIL SECTIO | MS 7000 | CONSTRUCTOR |  |  |
|---------|-------------------------------------------|---------------|---------|-------------|--|--|
|         |                                           |               |         |             |  |  |