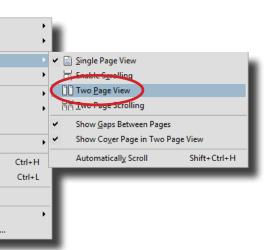

### Page Display

Before you get started on this document its best to note that it is designed to be printed at A3 and viewed as a double spread. what this meas essentially is its a magazine format.

So if your reading this on your screen in .pdf format you may want to click the following setting to make viewing that little bit