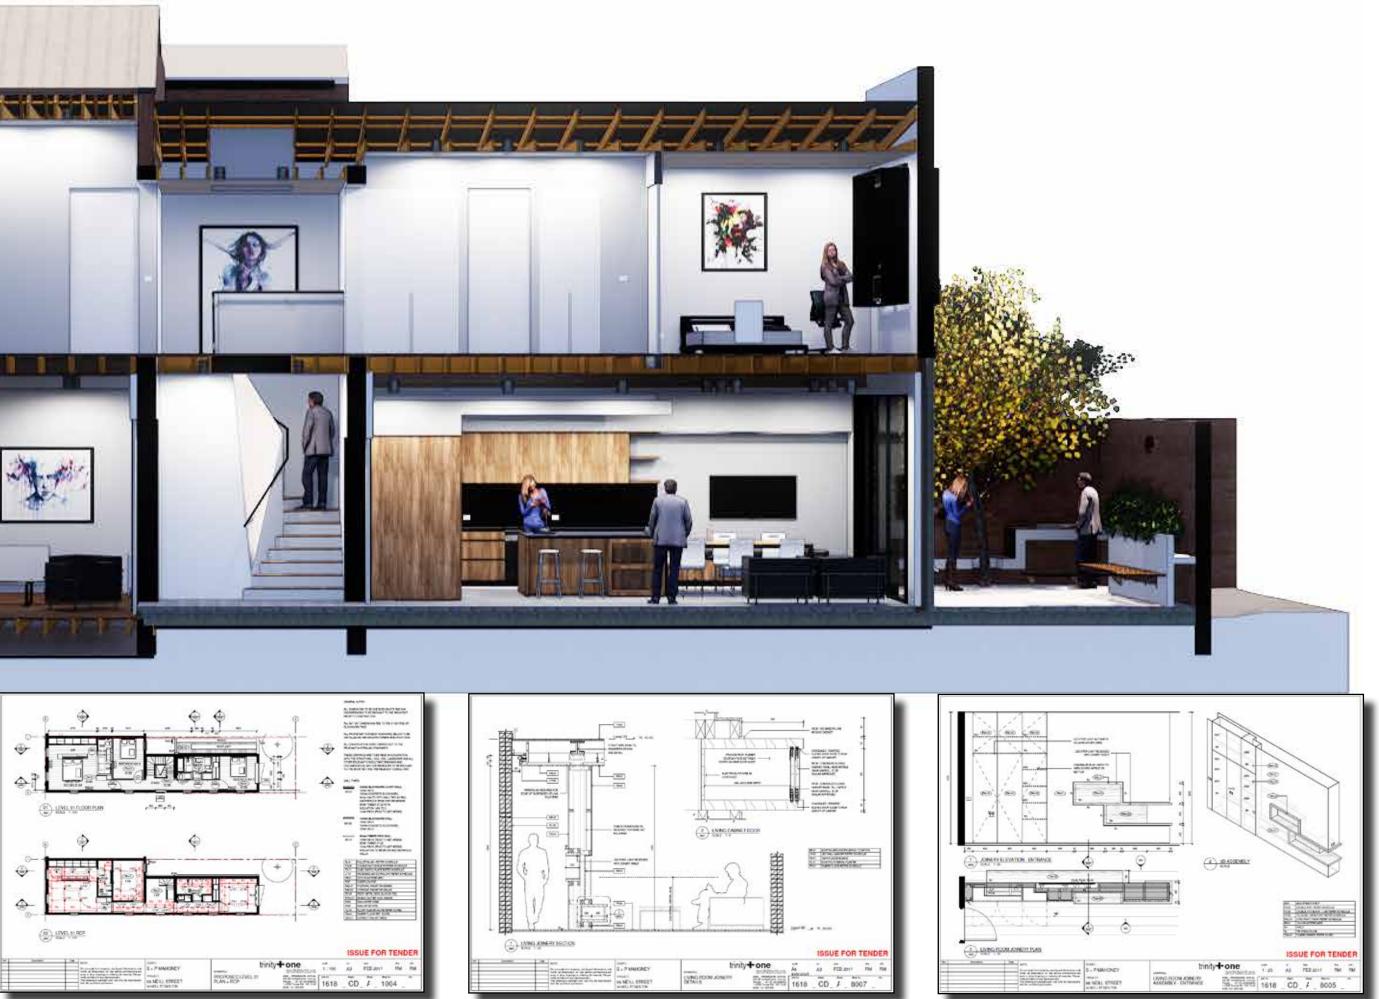

s

### ruairi molloy

b(a) dip ma architecture

### principal architectural documentation

After studying and working in the uk ruairi moved to Australia in 2006.

Ruairi's approach involves high quality, syntax based design produced via a process of innovative solutions and creative collaboration.

Specialising (with a masters) in advanced digital design systems, he has worked for a number of high profiled australian practices, leading both design and documentation roles.

In a previous life he trained as an architectural documenter, this coupled with his experience on site gave him the skills and experience to deliver and manage projects later in his career.





Infrastructure



# **Residential Development** small scale works



# Deenya Parade Russell Island, QLD trinity-one









































































ALLE"

1























# **Cunningham** South Yarra, VIC

KENNON+

























### Packington Prahran, VIC KENNON+

F

C'ALY



A DATE





















### Harkaway Narre Warren, VIC KENNON+

THE

ENNON

Australian Contraction Contrac







# **Packington** Prahran, VIC KENNON













KENNON+ SULTERS () grapinat 

() HIT PERM



() (800 (100 PM)

| KENNON+ | 48 Packington Sireet<br>Prahran, VIC 9161 | DETAIL SECTIO | MS 7000 | CONSTRUCTOR |  |  |
|---------|-------------------------------------------|---------------|---------|-------------|--|--|
|         |                                           |               |         |             |  |  |







### **Edwards Avenue** Port Melbourne, VIC