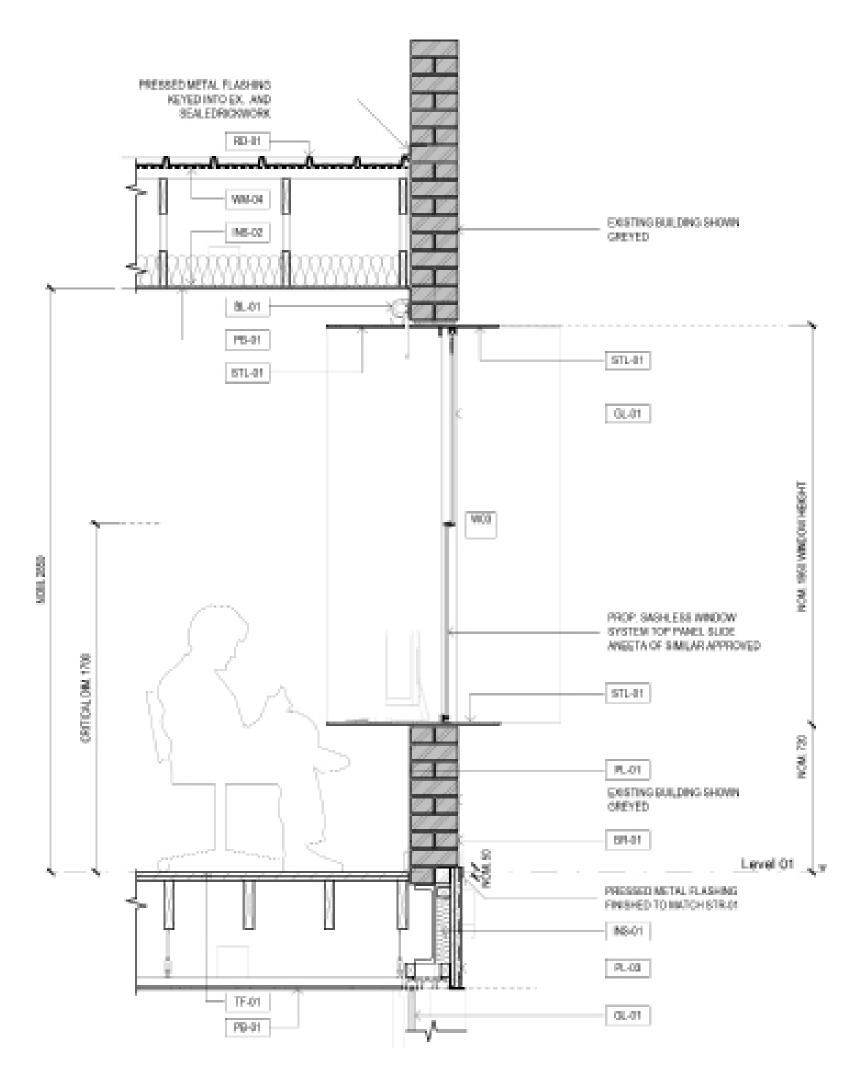

# **Packington** Prahran, VIC KENNON

KENNON+ SULTERS () grapinat 

() HIT PERM

() (800 (100 PM)

| KENNON+ | 48 Packington Sireet<br>Prahran, VIC 9161 | DETAIL SECTIO | MS 7000 | CONSTRUCTOR |  |  |
|---------|-------------------------------------------|---------------|---------|-------------|--|--|
|         |                                           |               |         |             |  |  |