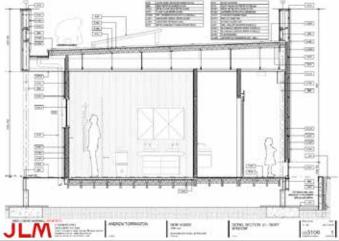

inat 

() HIT PERM



() (800 (100 PM)

| KENNON+ | 48 Packington Sireet<br>Prahran, VIC 9161 | DETAIL SECTIO | MS 7000 | CONSTRUCTOR |  |  |
|---------|-------------------------------------------|---------------|---------|-------------|--|--|
|         |                                           |               |         |             |  |  |







### **Edwards Avenue** Port Melbourne, VIC

PHD PAUL HICKMAN DESIGN trinity **- one** 







### Armstrong Middle Park, VIC KENNON











# 





# Westgarth Street Northcote, VIC

Michael Mckeon Architecture





## Robinson Road Hawthorn, VIC

Michael Mckeon Architecture































1 ----

D-Manual A

O Manager









Guild













# **Sunway Pyramid** Subang Jaya, Malaysia

PHD PAUL HICKMAN DESIGN

















# **lvory** Glen Waverley, VIC

PHD PAUL HICKMAN DESIGN







# **Pane Residence** Judd Lyseliko MARSHALL ARCHITECTS Hawthorn, Melbourne





# Monaghan Residence Edithvale, Melbourne



### Paul Gardiner Architects





# Regan Residence Thitects Darebin Rd, Melbourne













MASSING

### **Charalambous Residence** Paul Gardiner Architects High Street, Melbourne





EXISTIN

DEMOLITIC











# **Contact Information**