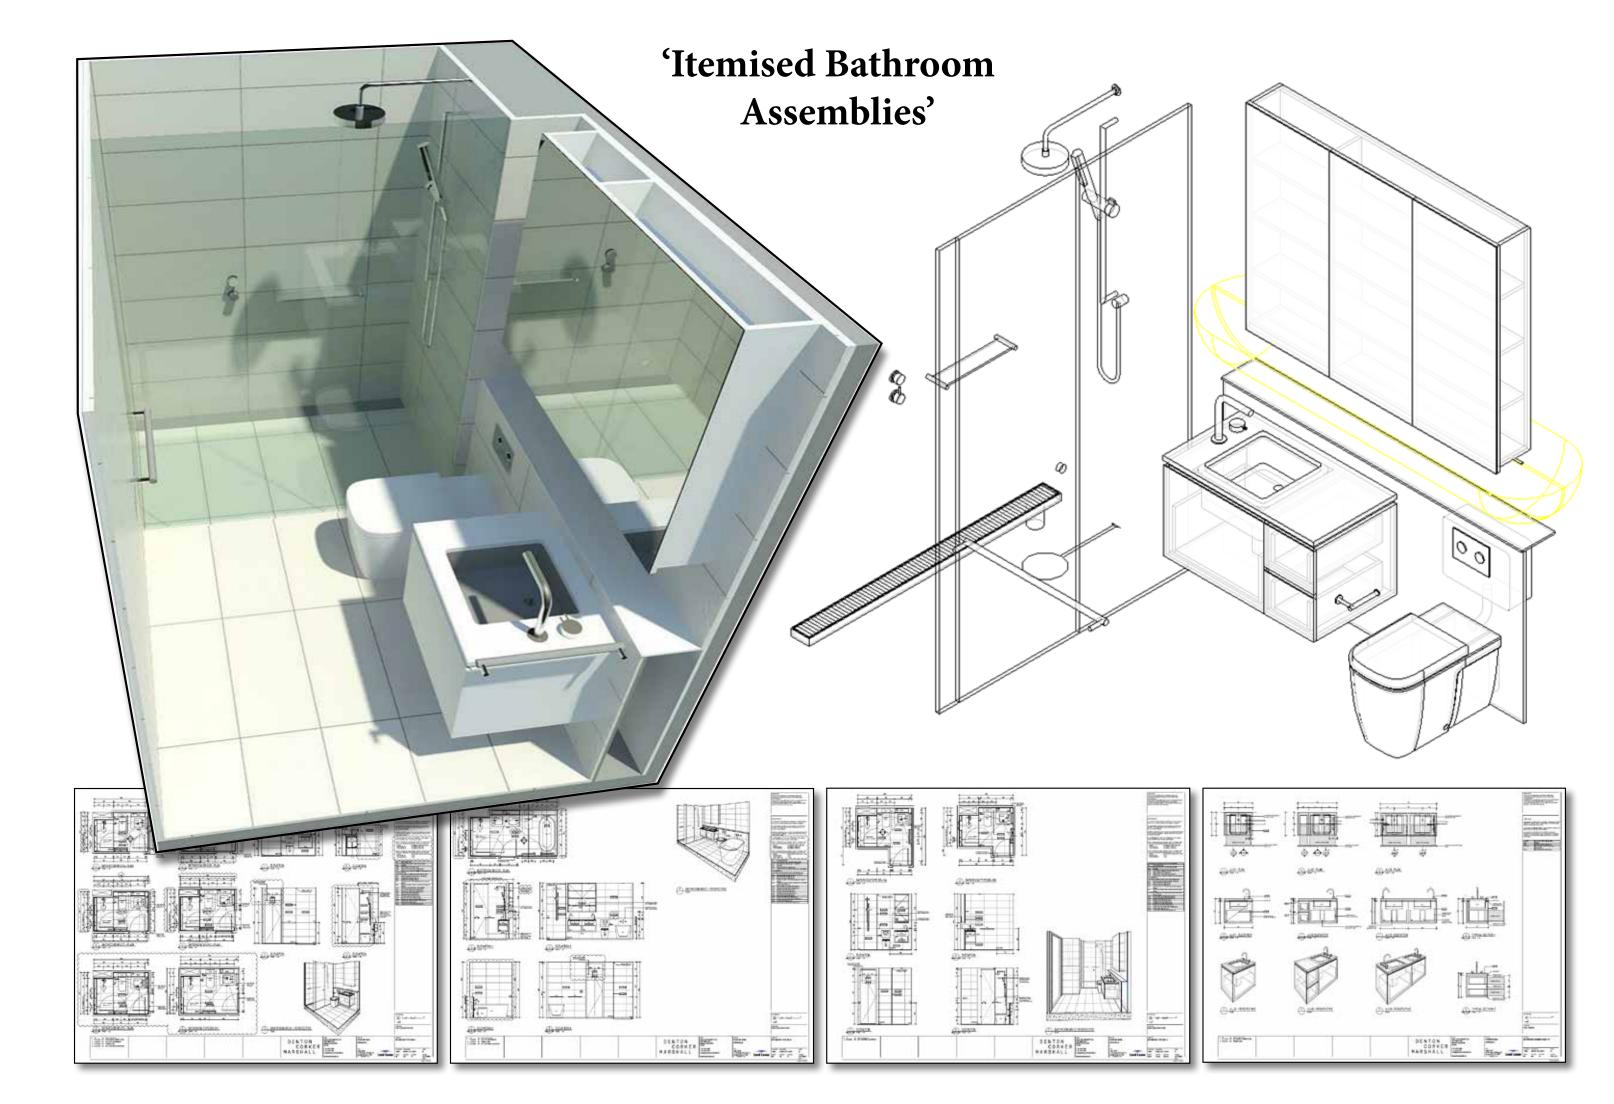

eflect the capacity and high skill level of trinity+one staff in both producing managing and executing architectural documentation.

Its important to recognise that the works are owned and copyright to the respective architectural practise.

For any clarification in regards to the projects, please feel free to contact us.

includes works for:

John Wardle Architects
Denton Corker Marshall
Silver Thomas Hanly / Design Inc
Cox Architecture
ARM
Fender Katsalidis Architects
Gregory Burgess Architects
Spowers
Judd Lysenko Marshall
Paul Gardiner Architects
BPTW Partnership
Reddy Architecture
OBK Architects and Planners
Inhabit Design
PEK
Paul Hickman Design
Adrian Amore Architects

works included are copyright and may not be reproduced

trinity+one

### Residential

3

































## Helio

**Multi-Residential Development** 











'Pre-fabricated Bathrooms'











# 430 St. Kilda Road Lucient, Melbourne POLISHED GLASS EDGE - POLISHED GLAZED EDGE TO OPEN SLOT FEATURE GLAZIO FACADE INCOPPOSATING 3 No. CLEAR GLASS LOUVRES 120MM AFFL WITH FIXED GLAZING BELOW. REFER TO FACADE ENG DWGS FOR FURTHER DETAILS BLACK POWDERCOATED HEAD/SILL EXTRUSIONS AT STACK JOINT 'Luxury Apartment FIXED GLASS BALUSTRADE TO 1200mm AFFL Development' HEAD/SILL EXTRUSIONS AT STACK JOINT TO FACADE ENG DETAILS



















| Con | tact | Infor | mation |  |
|-----|------|-------|--------|--|
|     |      |       |        |  |



address trinity+one
176 Adderley Street
West Melboure
VIC 3003
Australia

phone +61 (0) 404346602

nail info@trinityplusone.com.au