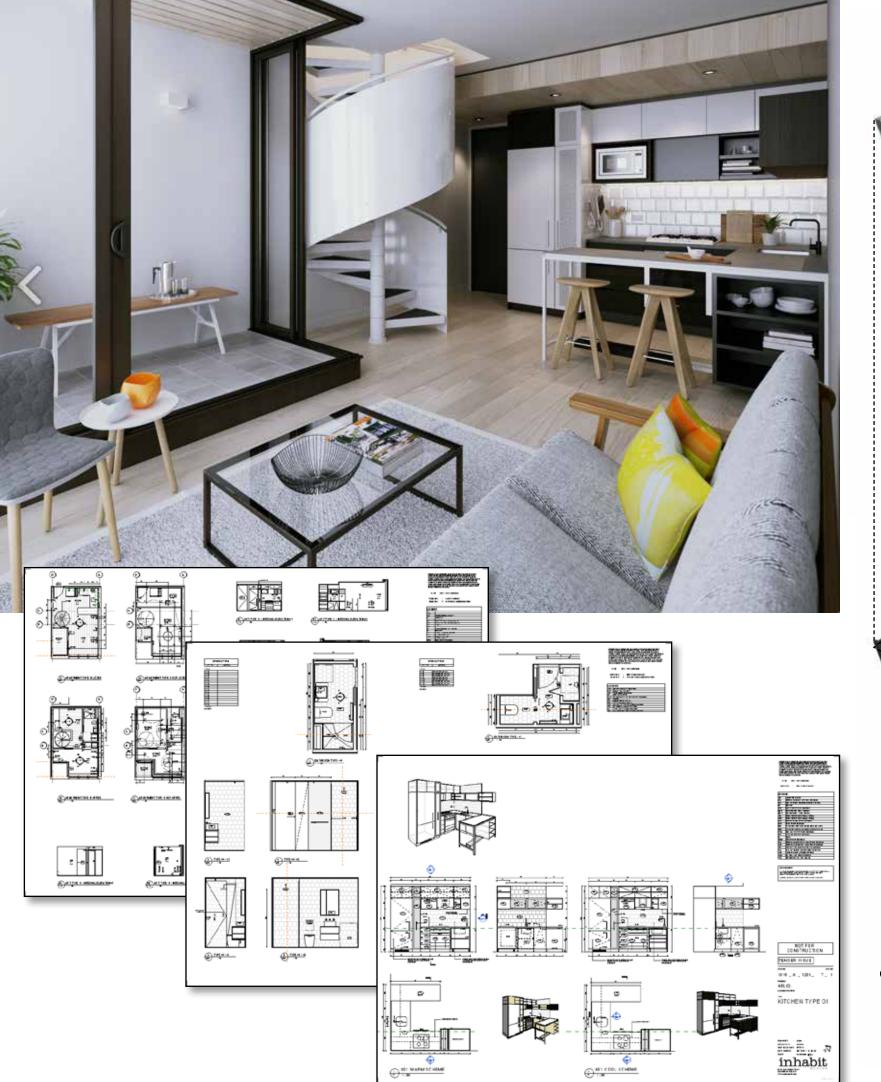

e staff in both producing managing and executing architectural documentation.

Its important to recognise that the works are owned and copyright to the respective architectural practise.

For any clarification in regards to the projects, please feel free to contact us.

includes works for:

John Wardle Architects
Denton Corker Marshall
Silver Thomas Hanly / Design Inc
Cox Architecture
ARM
Fender Katsalidis Architects
Gregory Burgess Architects
Spowers
Judd Lysenko Marshall
Paul Gardiner Architects
BPTW Partnership
Reddy Architecture
OBK Architects and Planners
Inhabit Design
PEK
Paul Hickman Design
Adrian Amore Architects

works included are copyright and may not be reproduced

trinity+one

### Residential

3

































## Helio

**Multi-Residential Development** 











'Pre-fabricated Bathrooms'











# 430 St. Kilda Road Lucient, Melbourne POLISHED GLASS EDGE - POLISHED GLAZED EDGE TO OPEN SLOT FEATURE GLAZIO FACADE INCOPPOSATING 3 No. CLEAR GLASS LOUVRES 120MM AFFL WITH FIXED GLAZING BELOW. REFER TO FACADE ENG DWGS FOR FURTHER DETAILS BLACK POWDERCOATED HEAD/SILL EXTRUSIONS AT STACK JOINT 'Luxury Apartment FIXED GLASS BALUSTRADE TO 1200mm AFFL Development' HEAD/SILL EXTRUSIONS AT STACK JOINT TO FACADE ENG DETAILS



















| Con | tact | Infor | mation |  |
|-----|------|-------|--------|--|
|     |      |       |        |  |



address trinity+one
176 Adderley Street
West Melboure
VIC 3003
Australia

phone +61 (0) 404346602

nail info@trinityplusone.com.au