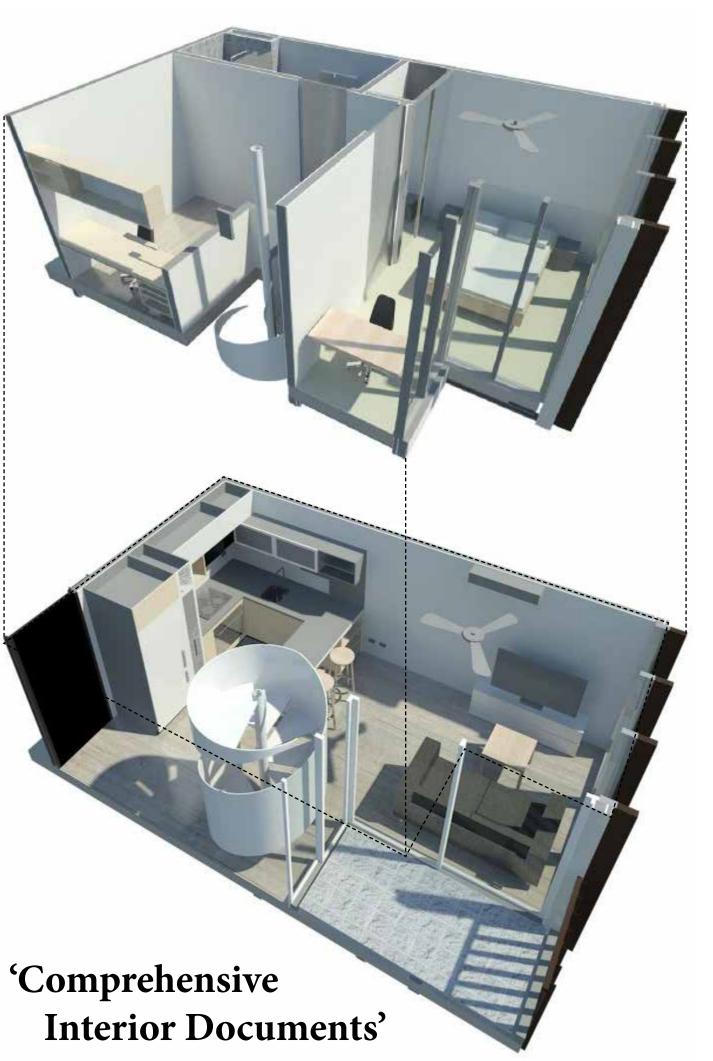

staff in both producing managing and executing architectural documentation.

Its important to recognise that the works are owned and copyright to the respective architectural practise.

For any clarification in regards to the projects, please feel free to contact us.

includes works for:

John Wardle Architects
Denton Corker Marshall
Silver Thomas Hanly / Design Inc
Cox Architecture
ARM
Fender Katsalidis Architects
Gregory Burgess Architects
Spowers
Judd Lysenko Marshall
Paul Gardiner Architects
BPTW Partnership
Reddy Architecture
OBK Architects and Planners
Inhabit Design
PEK
Paul Hickman Design
Adrian Amore Architects

works included are copyright and may not be reproduced

trinity+one

### Residential

3

































## Helio

**Multi-Residential Development** 











'Pre-fabricated Bathrooms'











# 430 St. Kilda Road Lucient, Melbourne POLISHED GLASS EDGE - POLISHED GLAZED EDGE TO OPEN SLOT FEATURE GLAZIO FACADE INCOPPOSATING 3 No. CLEAR GLASS LOUVRES 120MM AFFL WITH FIXED GLAZING BELOW. REFER TO FACADE ENG DWGS FOR FURTHER DETAILS BLACK POWDERCOATED HEAD/SILL EXTRUSIONS AT STACK JOINT 'Luxury Apartment FIXED GLASS BALUSTRADE TO 1200mm AFFL Development' HEAD/SILL EXTRUSIONS AT STACK JOINT TO FACADE ENG DETAILS



















| Con | tact | Infor | mation |  |
|-----|------|-------|--------|--|
|     |      |       |        |  |



address trinity+one
176 Adderley Street
West Melboure
VIC 3003
Australia

phone +61 (0) 404346602

nail info@trinityplusone.com.au