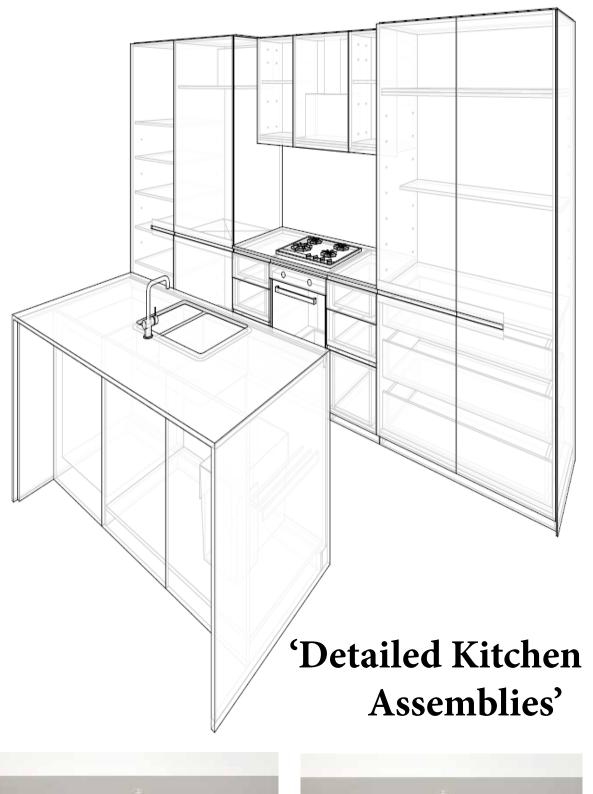

ever reflect the capacity and high skill level of trinity+one staff in both producing managing and executing architectural documentation.

Its important to recognise that the works are owned and copyright to the respective architectural practise.

For any clarification in regards to the projects, please feel free to contact us.

includes works for:

John Wardle Architects
Denton Corker Marshall
Silver Thomas Hanly / Design Inc
Cox Architecture
ARM
Fender Katsalidis Architects
Gregory Burgess Architects
Spowers
Judd Lysenko Marshall
Paul Gardiner Architects
BPTW Partnership
Reddy Architecture
OBK Architects and Planners
Inhabit Design
PEK
Paul Hickman Design
Adrian Amore Architects

works included are copyright and may not be reproduced

trinity+one

### Residential

3

































## Helio

**Multi-Residential Development** 











'Pre-fabricated Bathrooms'











# 430 St. Kilda Road Lucient, Melbourne POLISHED GLASS EDGE - POLISHED GLAZED EDGE TO OPEN SLOT FEATURE GLAZIO FACADE INCOPPOSATING 3 No. CLEAR GLASS LOUVRES 120MM AFFL WITH FIXED GLAZING BELOW. REFER TO FACADE ENG DWGS FOR FURTHER DETAILS BLACK POWDERCOATED HEAD/SILL EXTRUSIONS AT STACK JOINT 'Luxury Apartment FIXED GLASS BALUSTRADE TO 1200mm AFFL Development' HEAD/SILL EXTRUSIONS AT STACK JOINT TO FACADE ENG DETAILS



















| Con | tact | Infor | mation |  |
|-----|------|-------|--------|--|
|     |      |       |        |  |



address trinity+one
176 Adderley Street
West Melboure
VIC 3003
Australia

phone +61 (0) 404346602

nail info@trinityplusone.com.au