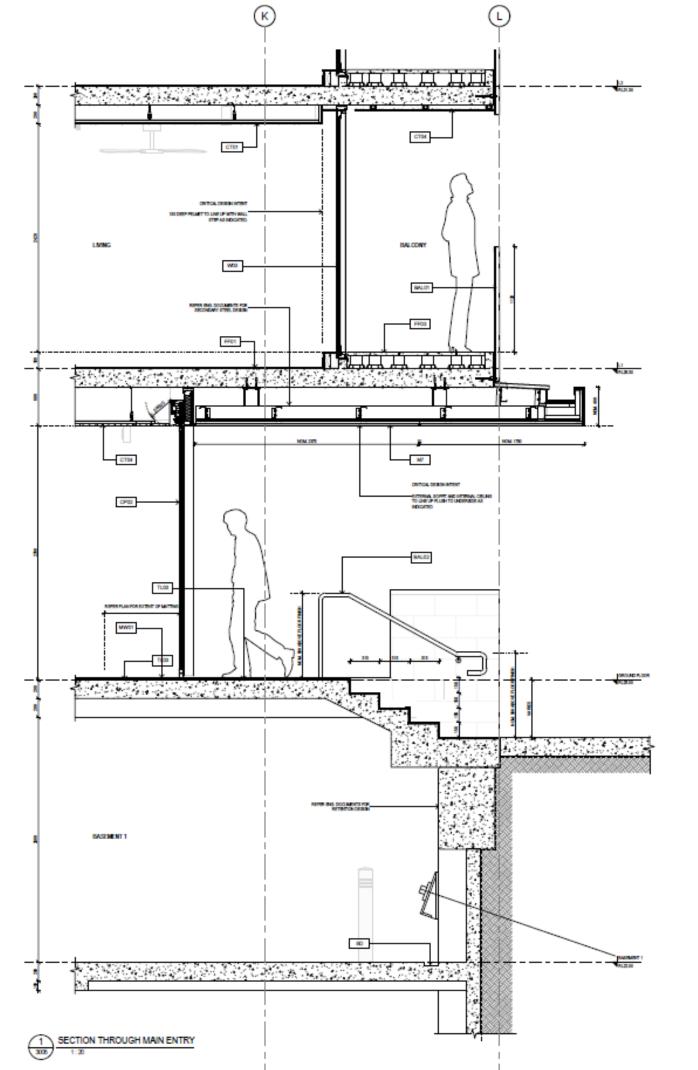

ct the capacity and high skill level of trinity+one staff in both producing managing and executing architectural documentation.

Its important to recognise that the works are owned and copyright to the respective architectural practise.

For any clarification in regards to the projects, please feel free to contact us.

includes works for:

John Wardle Architects
Denton Corker Marshall
Silver Thomas Hanly / Design Inc
Cox Architecture
ARM
Fender Katsalidis Architects
Gregory Burgess Architects
Spowers
Judd Lysenko Marshall
Paul Gardiner Architects
BPTW Partnership
Reddy Architecture
OBK Architects and Planners
Inhabit Design
PEK
Paul Hickman Design
Adrian Amore Architects

works included are copyright and may not be reproduced

trinity+one

### Residential

3

































## Helio

**Multi-Residential Development** 











'Pre-fabricated Bathrooms'











# 430 St. Kilda Road Lucient, Melbourne POLISHED GLASS EDGE - POLISHED GLAZED EDGE TO OPEN SLOT FEATURE GLAZIO FACADE INCOPPOSATING 3 No. CLEAR GLASS LOUVRES 120MM AFFL WITH FIXED GLAZING BELOW. REFER TO FACADE ENG DWGS FOR FURTHER DETAILS BLACK POWDERCOATED HEAD/SILL EXTRUSIONS AT STACK JOINT 'Luxury Apartment FIXED GLASS BALUSTRADE TO 1200mm AFFL Development' HEAD/SILL EXTRUSIONS AT STACK JOINT TO FACADE ENG DETAILS



















| Con | tact | Infor | mation |  |
|-----|------|-------|--------|--|
|     |      |       |        |  |



address trinity+one
176 Adderley Street
West Melboure
VIC 3003
Australia

phone +61 (0) 404346602

nail info@trinityplusone.com.au