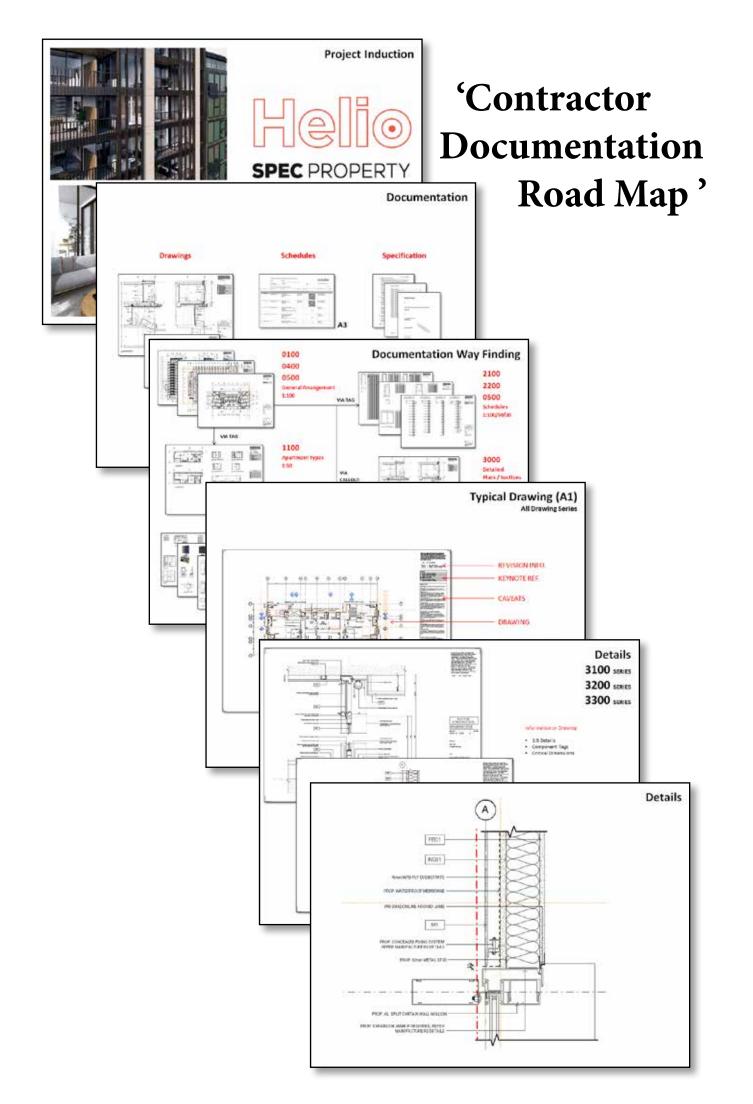

ting architectural documentation.

Its important to recognise that the works are owned and copyright to the respective architectural practise.

For any clarification in regards to the projects, please feel free to contact us.

includes works for:

John Wardle Architects
Denton Corker Marshall
Silver Thomas Hanly / Design Inc
Cox Architecture
ARM
Fender Katsalidis Architects
Gregory Burgess Architects
Spowers
Judd Lysenko Marshall
Paul Gardiner Architects
BPTW Partnership
Reddy Architecture
OBK Architects and Planners
Inhabit Design
PEK
Paul Hickman Design
Adrian Amore Architects

works included are copyright and may not be reproduced

trinity+one

### Residential

3

































## Helio

**Multi-Residential Development** 











'Pre-fabricated Bathrooms'











# 430 St. Kilda Road Lucient, Melbourne POLISHED GLASS EDGE - POLISHED GLAZED EDGE TO OPEN SLOT FEATURE GLAZIO FACADE INCOPPOSATING 3 No. CLEAR GLASS LOUVRES 120MM AFFL WITH FIXED GLAZING BELOW. REFER TO FACADE ENG DWGS FOR FURTHER DETAILS BLACK POWDERCOATED HEAD/SILL EXTRUSIONS AT STACK JOINT 'Luxury Apartment FIXED GLASS BALUSTRADE TO 1200mm AFFL Development' HEAD/SILL EXTRUSIONS AT STACK JOINT TO FACADE ENG DETAILS



















| Con | tact | Infor | mation |  |
|-----|------|-------|--------|--|
|     |      |       |        |  |



address trinity+one
176 Adderley Street
West Melboure
VIC 3003
Australia

phone +61 (0) 404346602

nail info@trinityplusone.com.au