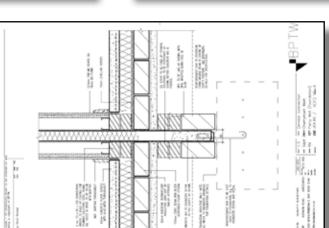

# 430 St. Kilda Road Lucient, Melbourne POLISHED GLASS EDGE - POLISHED GLAZED EDGE TO OPEN SLOT FEATURE GLAZIO FACADE INCOPPOSATING 3 No. CLEAR GLASS LOUVRES 120MM AFFL WITH FIXED GLAZING BELOW. REFER TO FACADE ENG DWGS FOR FURTHER DETAILS BLACK POWDERCOATED HEAD/SILL EXTRUSIONS AT STACK JOINT 'Luxury Apartment FIXED GLASS BALUSTRADE TO 1200mm AFFL Development' HEAD/SILL EXTRUSIONS AT STACK JOINT TO FACADE ENG DETAILS