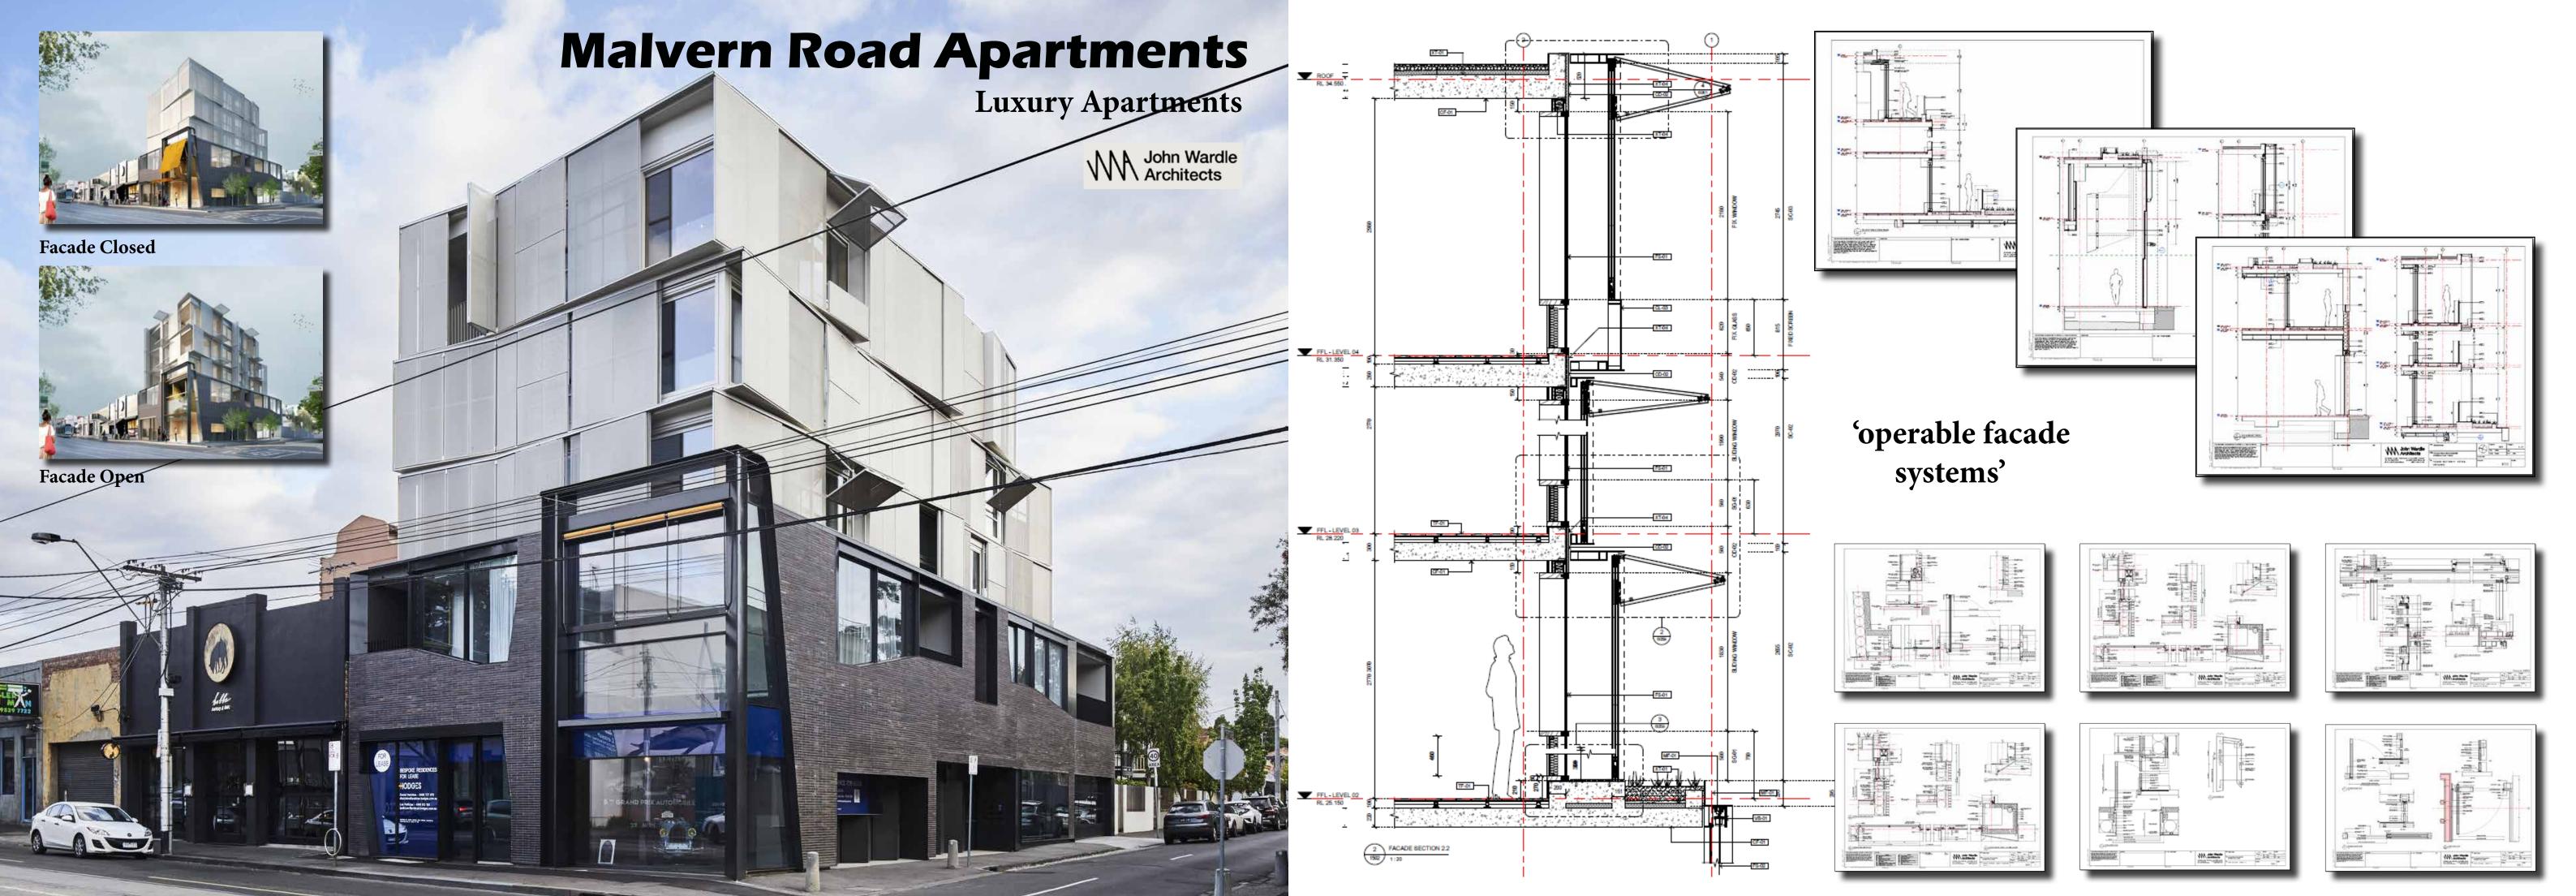

f. The work does however reflect the capacity and high skill level of trinity+one staff in both producing managing and executing architectural documentation.

Its important to recognise that the works are owned and copyright to the respective architectural practise.

For any clarification in regards to the projects, please feel free to contact us.

includes works for:

John Wardle Architects
Denton Corker Marshall
Silver Thomas Hanly / Design Inc
Cox Architecture
ARM
Fender Katsalidis Architects
Gregory Burgess Architects
Spowers
Judd Lysenko Marshall
Paul Gardiner Architects
BPTW Partnership
Reddy Architecture
OBK Architects and Planners
Inhabit Design
PEK
Paul Hickman Design
Adrian Amore Architects

works included are copyright and may not be reproduced

trinity+one

### Residential

3

































## Helio

**Multi-Residential Development** 











'Pre-fabricated Bathrooms'











# 430 St. Kilda Road Lucient, Melbourne POLISHED GLASS EDGE - POLISHED GLAZED EDGE TO OPEN SLOT FEATURE GLAZIO FACADE INCOPPOSATING 3 No. CLEAR GLASS LOUVRES 120MM AFFL WITH FIXED GLAZING BELOW. REFER TO FACADE ENG DWGS FOR FURTHER DETAILS BLACK POWDERCOATED HEAD/SILL EXTRUSIONS AT STACK JOINT 'Luxury Apartment FIXED GLASS BALUSTRADE TO 1200mm AFFL Development' HEAD/SILL EXTRUSIONS AT STACK JOINT TO FACADE ENG DETAILS



















| Con | tact | Infor | mation |  |
|-----|------|-------|--------|--|
|     |      |       |        |  |



address trinity+one
176 Adderley Street
West Melboure
VIC 3003
Australia

phone +61 (0) 404346602

nail info@trinityplusone.c