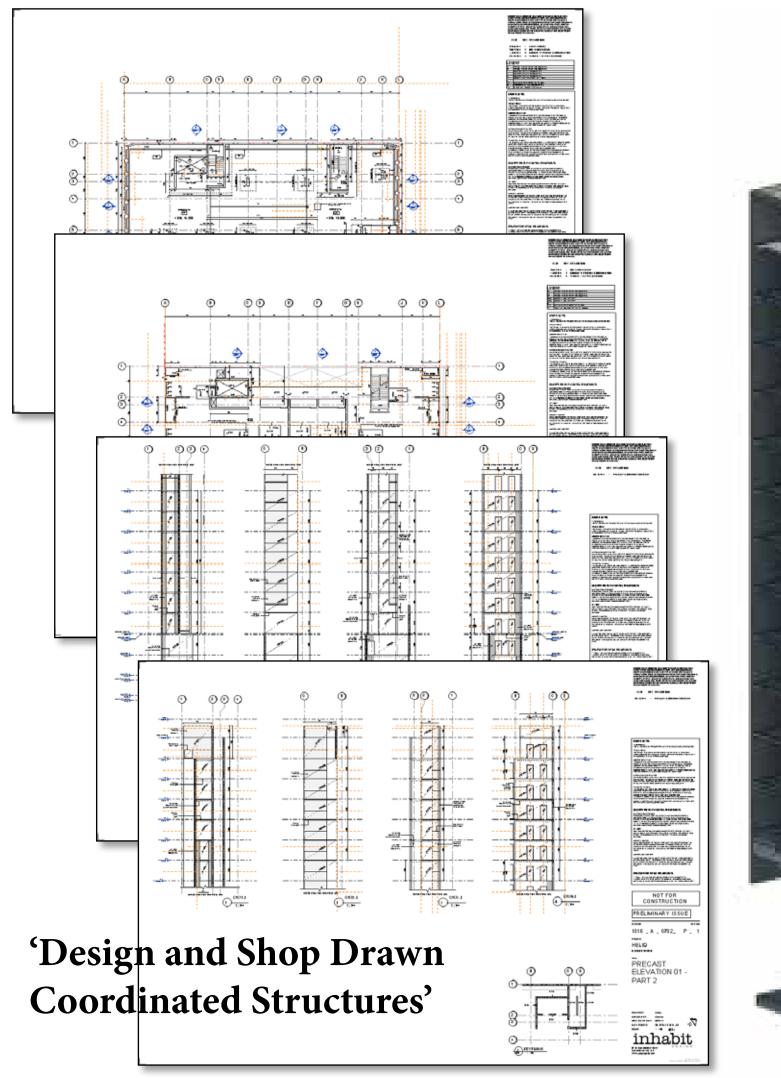

executing architectural documentation.

Its important to recognise that the works are owned and copyright to the respective architectural practise.

For any clarification in regards to the projects, please feel free to contact us.

includes works for:

John Wardle Architects
Denton Corker Marshall
Silver Thomas Hanly / Design Inc
Cox Architecture
ARM
Fender Katsalidis Architects
Gregory Burgess Architects
Spowers
Judd Lysenko Marshall
Paul Gardiner Architects
BPTW Partnership
Reddy Architecture
OBK Architects and Planners
Inhabit Design
PEK
Paul Hickman Design
Adrian Amore Architects

works included are copyright and may not be reproduced

trinity+one

### Residential

3

































## Helio

**Multi-Residential Development** 











'Pre-fabricated Bathrooms'











# 430 St. Kilda Road Lucient, Melbourne POLISHED GLASS EDGE - POLISHED GLAZED EDGE TO OPEN SLOT FEATURE GLAZIO FACADE INCOPPOSATING 3 No. CLEAR GLASS LOUVRES 120MM AFFL WITH FIXED GLAZING BELOW. REFER TO FACADE ENG DWGS FOR FURTHER DETAILS BLACK POWDERCOATED HEAD/SILL EXTRUSIONS AT STACK JOINT 'Luxury Apartment FIXED GLASS BALUSTRADE TO 1200mm AFFL Development' HEAD/SILL EXTRUSIONS AT STACK JOINT TO FACADE ENG DETAILS



















| Con | tact | Infor | mation |  |
|-----|------|-------|--------|--|
|     |      |       |        |  |



address trinity+one
176 Adderley Street
West Melboure
VIC 3003
Australia

phone +61 (0) 404346602

nail info@trinityplusone.com.au