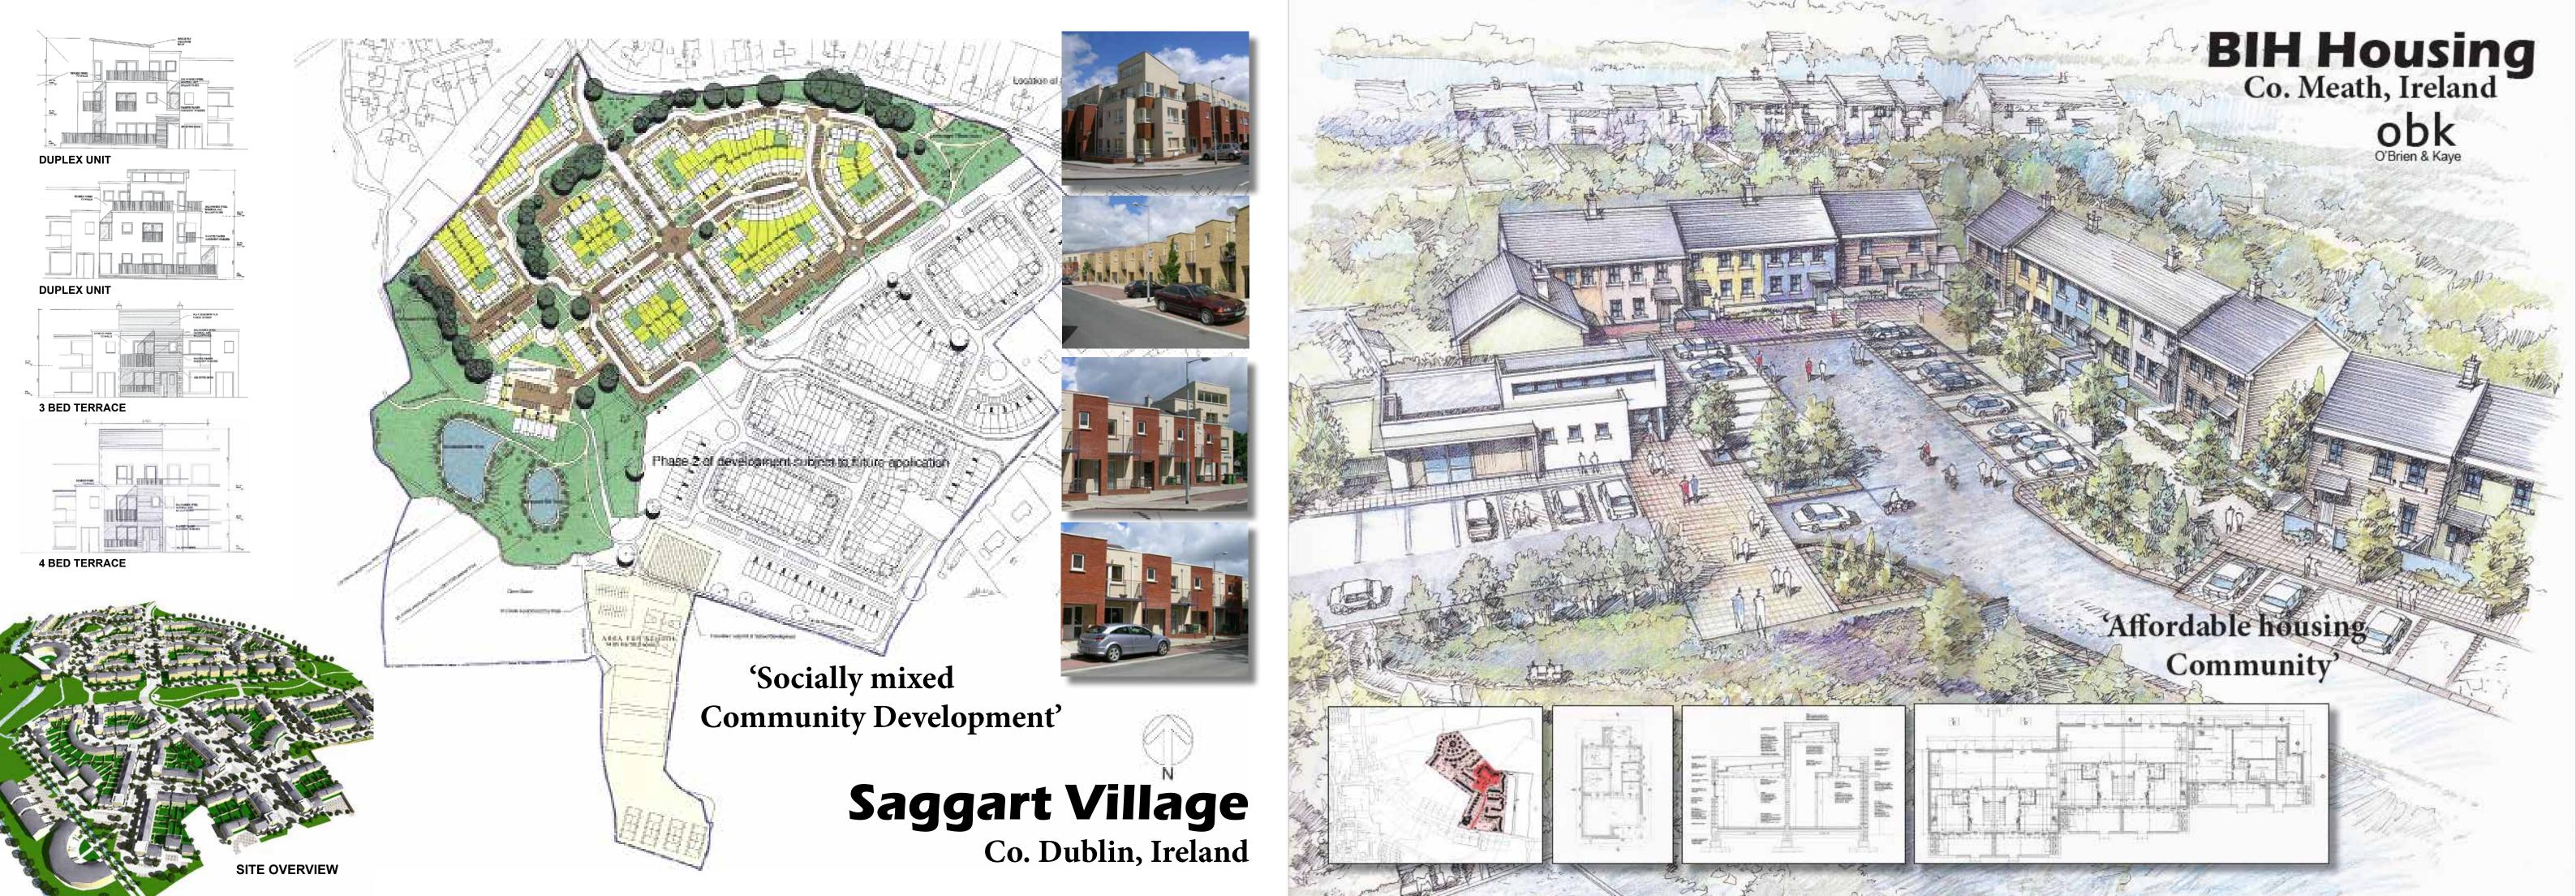

Marshall
Paul Gardiner Architects
BPTW Partnership
Reddy Architecture
OBK Architects and Planners
Inhabit Design
PEK
Paul Hickman Design
Adrian Amore Architects

works included are copyright and may not be reproduced

trinity+one

### Residential

3

































## Helio

**Multi-Residential Development** 











'Pre-fabricated Bathrooms'











# 430 St. Kilda Road Lucient, Melbourne POLISHED GLASS EDGE - POLISHED GLAZED EDGE TO OPEN SLOT FEATURE GLAZIO FACADE INCOPPOSATING 3 No. CLEAR GLASS LOUVRES 120MM AFFL WITH FIXED GLAZING BELOW. REFER TO FACADE ENG DWGS FOR FURTHER DETAILS BLACK POWDERCOATED HEAD/SILL EXTRUSIONS AT STACK JOINT 'Luxury Apartment FIXED GLASS BALUSTRADE TO 1200mm AFFL Development' HEAD/SILL EXTRUSIONS AT STACK JOINT TO FACADE ENG DETAILS



















| Con | tact | Infor | mation |  |
|-----|------|-------|--------|--|
|     |      |       |        |  |



address trinity+one
176 Adderley Street
West Melboure
VIC 3003
Australia

phone +61 (0) 404346602

nail info@trinityplusone.com.au