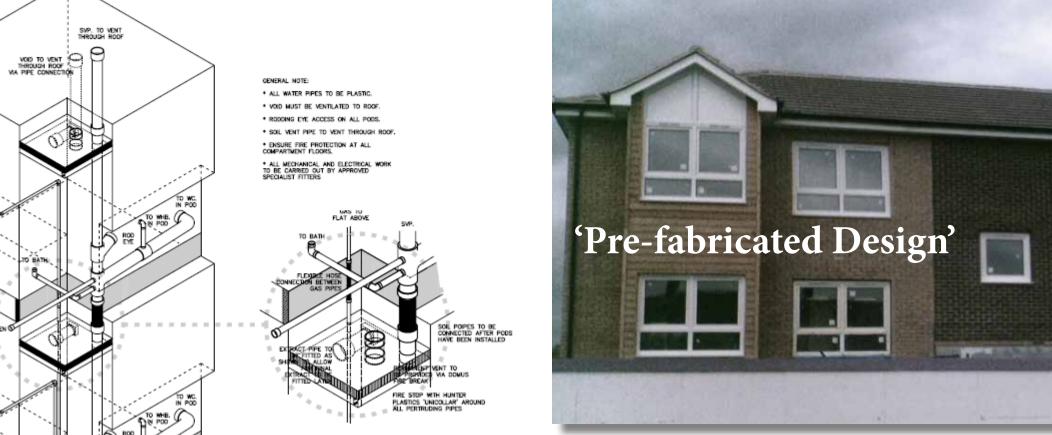

ll
Paul Gardiner Architects
BPTW Partnership
Reddy Architecture
OBK Architects and Planners
Inhabit Design
PEK
Paul Hickman Design
Adrian Amore Architects

works included are copyright and may not be reproduced

trinity+one

### Residential

3

































## Helio

**Multi-Residential Development** 











'Pre-fabricated Bathrooms'











# 430 St. Kilda Road Lucient, Melbourne POLISHED GLASS EDGE - POLISHED GLAZED EDGE TO OPEN SLOT FEATURE GLAZIO FACADE INCOPPOSATING 3 No. CLEAR GLASS LOUVRES 120MM AFFL WITH FIXED GLAZING BELOW. REFER TO FACADE ENG DWGS FOR FURTHER DETAILS BLACK POWDERCOATED HEAD/SILL EXTRUSIONS AT STACK JOINT 'Luxury Apartment FIXED GLASS BALUSTRADE TO 1200mm AFFL Development' HEAD/SILL EXTRUSIONS AT STACK JOINT TO FACADE ENG DETAILS



















| Con | tact | Infor | mation |  |
|-----|------|-------|--------|--|
|     |      |       |        |  |



address trinity+one
176 Adderley Street
West Melboure
VIC 3003
Australia

phone +61 (0) 404346602

nail info@trinityplusone.com.au