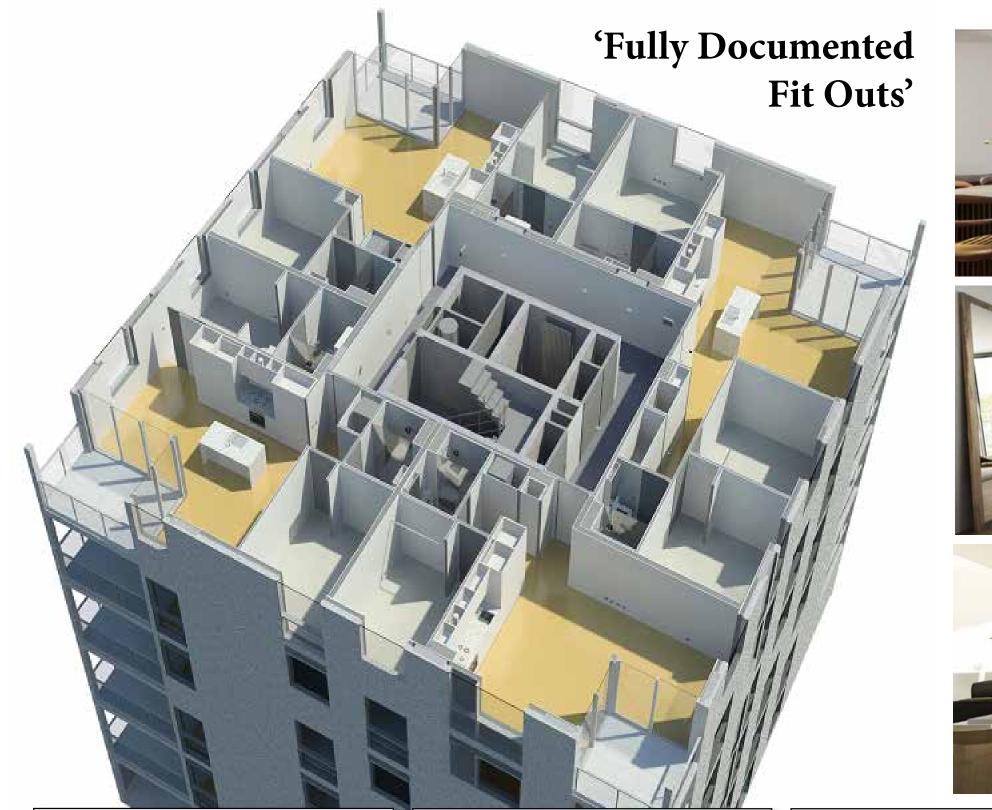

he work does however reflect the capacity and high skill level of trinity+one staff in both producing managing and executing architectural documentation.

Its important to recognise that the works are owned and copyright to the respective architectural practise.

For any clarification in regards to the projects, please feel free to contact us.

includes works for:

John Wardle Architects
Denton Corker Marshall
Silver Thomas Hanly / Design Inc
Cox Architecture
ARM
Fender Katsalidis Architects
Gregory Burgess Architects
Spowers
Judd Lysenko Marshall
Paul Gardiner Architects
BPTW Partnership
Reddy Architecture
OBK Architects and Planners
Inhabit Design
PEK
Paul Hickman Design
Adrian Amore Architects

works included are copyright and may not be reproduced

trinity+one

### Residential

3

































## Helio

**Multi-Residential Development** 











'Pre-fabricated Bathrooms'











# 430 St. Kilda Road Lucient, Melbourne POLISHED GLASS EDGE - POLISHED GLAZED EDGE TO OPEN SLOT FEATURE GLAZIO FACADE INCOPPOSATING 3 No. CLEAR GLASS LOUVRES 120MM AFFL WITH FIXED GLAZING BELOW. REFER TO FACADE ENG DWGS FOR FURTHER DETAILS BLACK POWDERCOATED HEAD/SILL EXTRUSIONS AT STACK JOINT 'Luxury Apartment FIXED GLASS BALUSTRADE TO 1200mm AFFL Development' HEAD/SILL EXTRUSIONS AT STACK JOINT TO FACADE ENG DETAILS



















| Con | tact | Infor | mation |  |
|-----|------|-------|--------|--|
|     |      |       |        |  |



address trinity+one
176 Adderley Street
West Melboure
VIC 3003
Australia

phone +61 (0) 404346602

nail info@trinityplusone.com.a