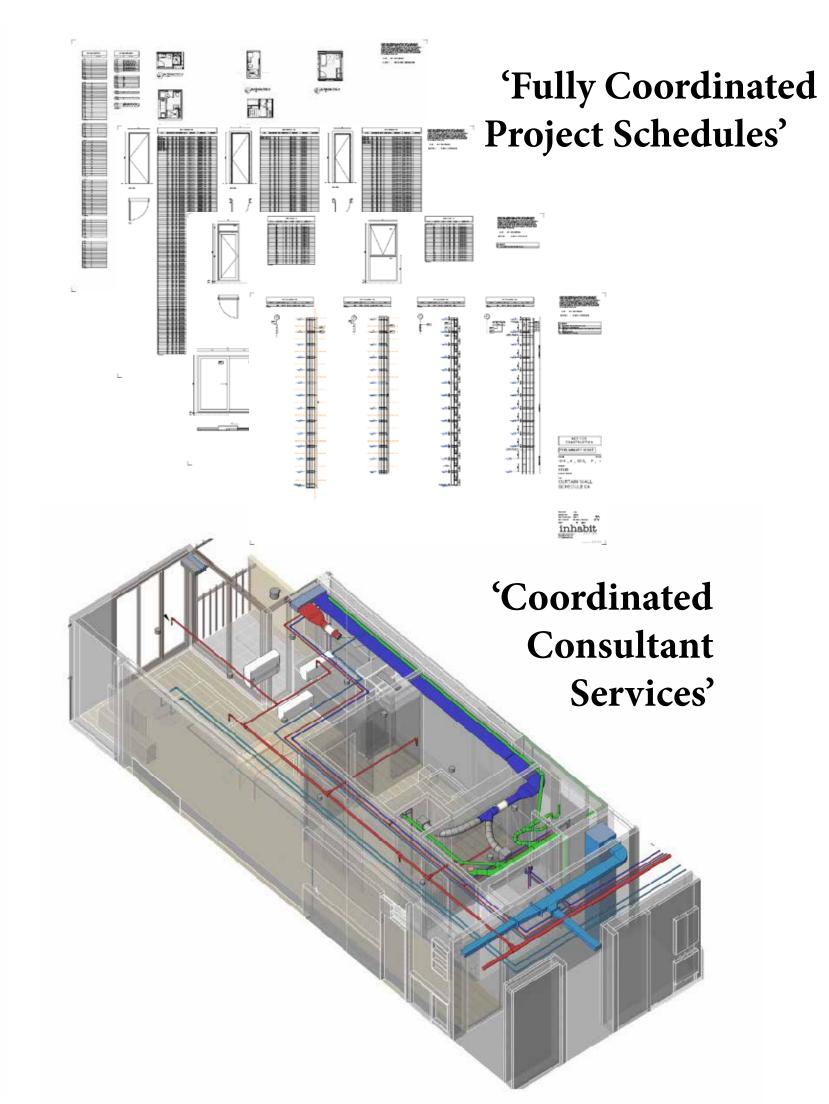

cuting architectural documentation.

Its important to recognise that the works are owned and copyright to the respective architectural practise.

For any clarification in regards to the projects, please feel free to contact us.

includes works for:

John Wardle Architects
Denton Corker Marshall
Silver Thomas Hanly / Design Inc
Cox Architecture
ARM
Fender Katsalidis Architects
Gregory Burgess Architects
Spowers
Judd Lysenko Marshall
Paul Gardiner Architects
BPTW Partnership
Reddy Architecture
OBK Architects and Planners
Inhabit Design
PEK
Paul Hickman Design
Adrian Amore Architects

works included are copyright and may not be reproduced

trinity+one

### Residential

3

































## Helio

**Multi-Residential Development** 











'Pre-fabricated Bathrooms'











# 430 St. Kilda Road Lucient, Melbourne POLISHED GLASS EDGE - POLISHED GLAZED EDGE TO OPEN SLOT FEATURE GLAZIO FACADE INCOPPOSATING 3 No. CLEAR GLASS LOUVRES 120MM AFFL WITH FIXED GLAZING BELOW. REFER TO FACADE ENG DWGS FOR FURTHER DETAILS BLACK POWDERCOATED HEAD/SILL EXTRUSIONS AT STACK JOINT 'Luxury Apartment FIXED GLASS BALUSTRADE TO 1200mm AFFL Development' HEAD/SILL EXTRUSIONS AT STACK JOINT TO FACADE ENG DETAILS



















| Con | tact | Infor | mation |  |
|-----|------|-------|--------|--|
|     |      |       |        |  |



address trinity+one
176 Adderley Street
West Melboure
VIC 3003
Australia

phone +61 (0) 404346602

nail info@trinityplusone.com.au