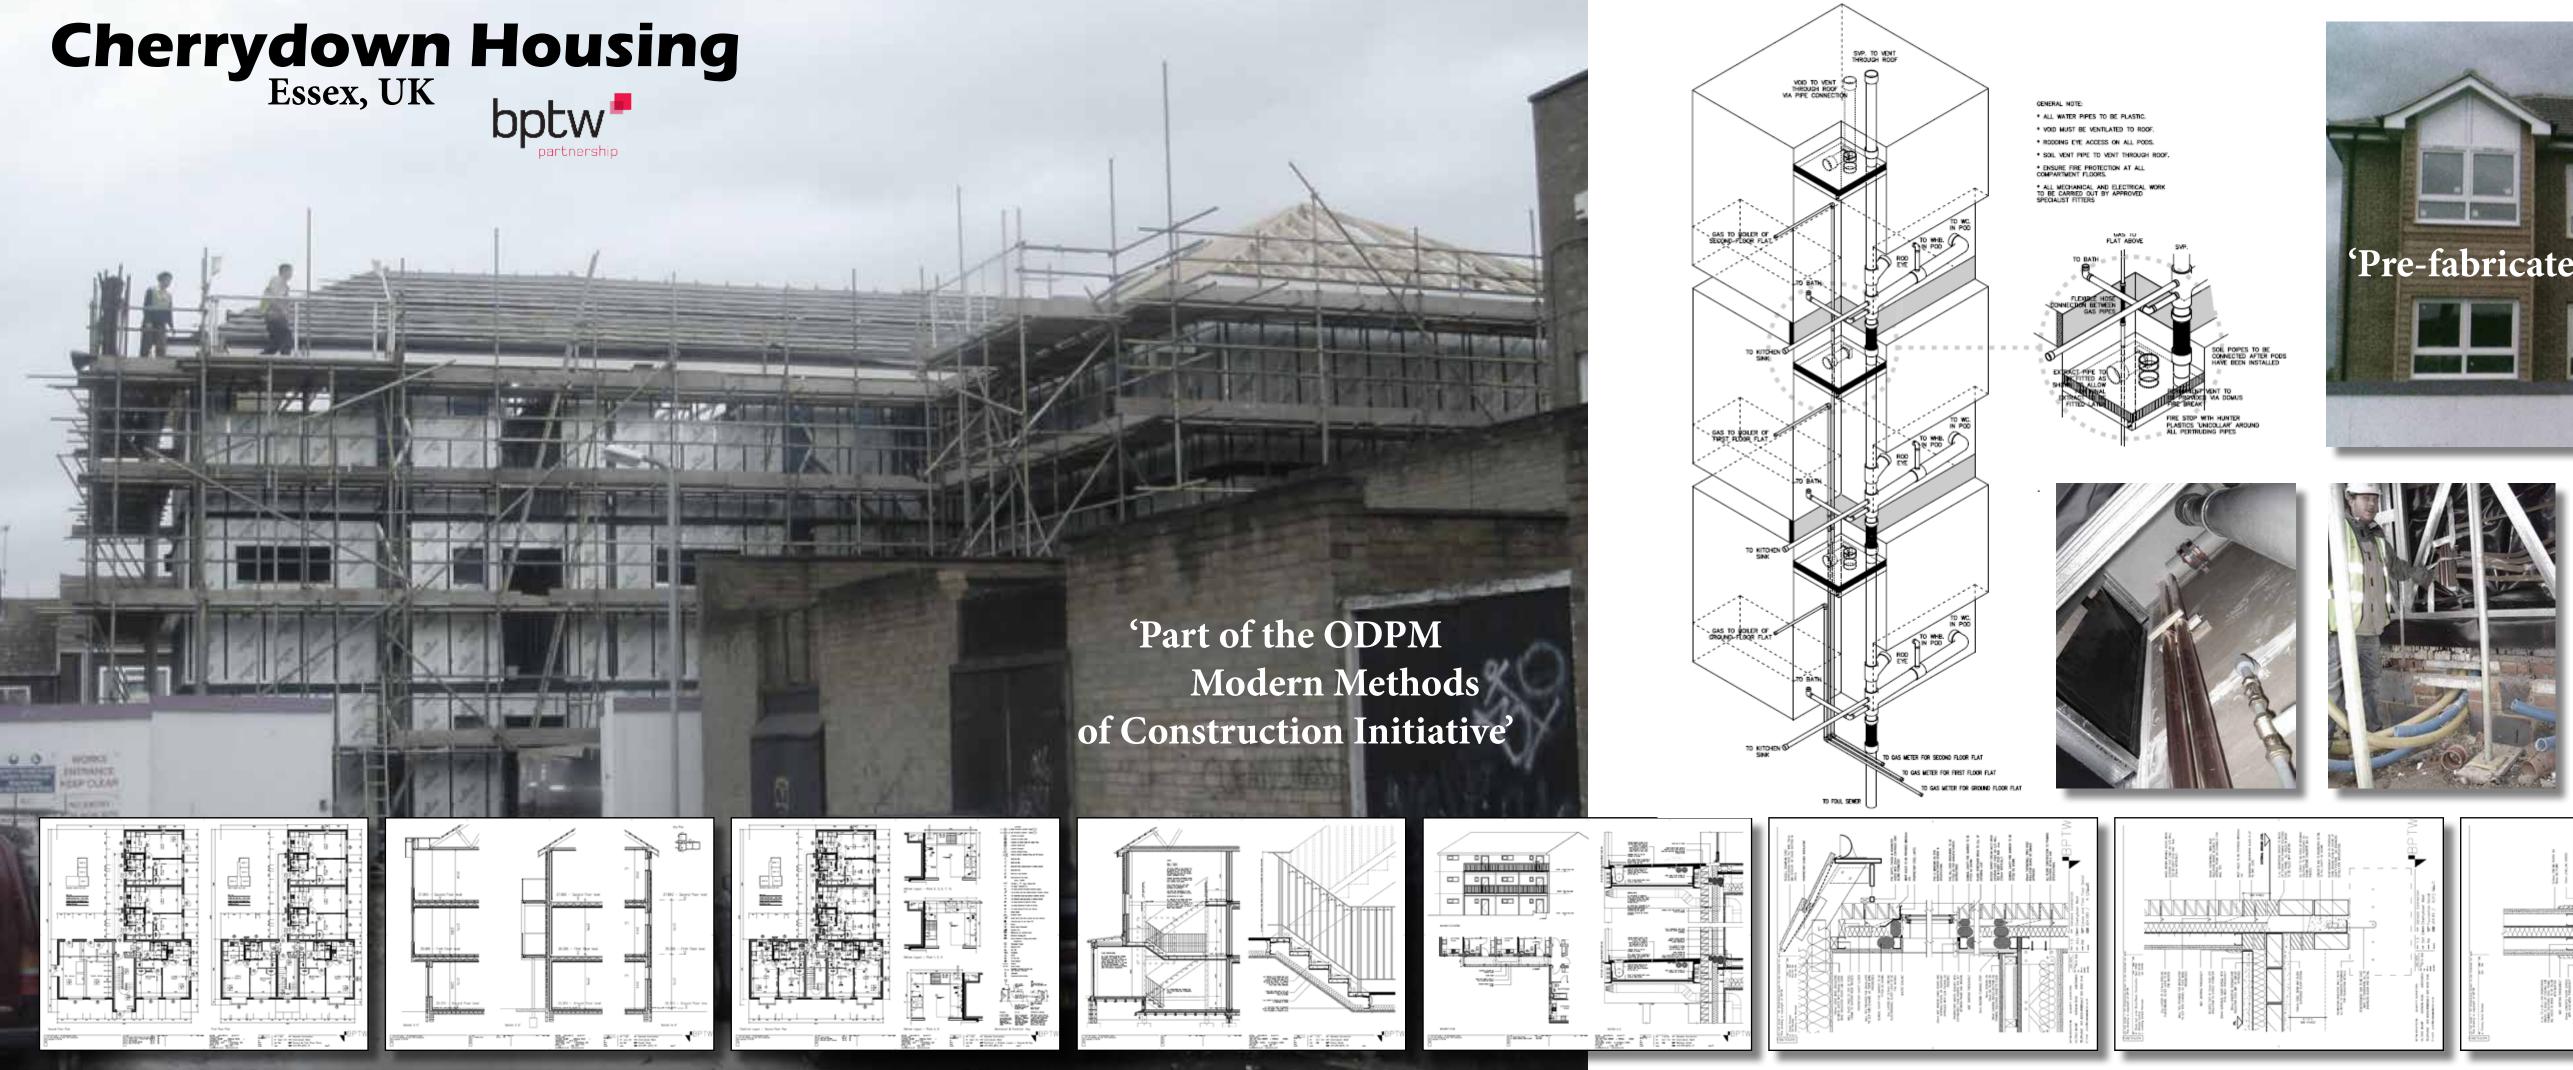

hall
Paul Gardiner Architects
BPTW Partnership
Reddy Architecture
OBK Architects and Planners
Inhabit Design
PEK
Paul Hickman Design
Adrian Amore Architects

works included are copyright and may not be reproduced

trinity+one

### Residential

3

































## Helio

**Multi-Residential Development** 











'Pre-fabricated Bathrooms'











# 430 St. Kilda Road Lucient, Melbourne POLISHED GLASS EDGE - POLISHED GLAZED EDGE TO OPEN SLOT FEATURE GLAZIO FACADE INCOPPOSATING 3 No. CLEAR GLASS LOUVRES 120MM AFFL WITH FIXED GLAZING BELOW. REFER TO FACADE ENG DWGS FOR FURTHER DETAILS BLACK POWDERCOATED HEAD/SILL EXTRUSIONS AT STACK JOINT 'Luxury Apartment FIXED GLASS BALUSTRADE TO 1200mm AFFL Development' HEAD/SILL EXTRUSIONS AT STACK JOINT TO FACADE ENG DETAILS



















| Con | tact | Infor | mation |  |
|-----|------|-------|--------|--|
|     |      |       |        |  |



address trinity+one
176 Adderley Street
West Melboure
VIC 3003
Australia

phone +61 (0) 404346602

nail info@trinityplusone.com.au