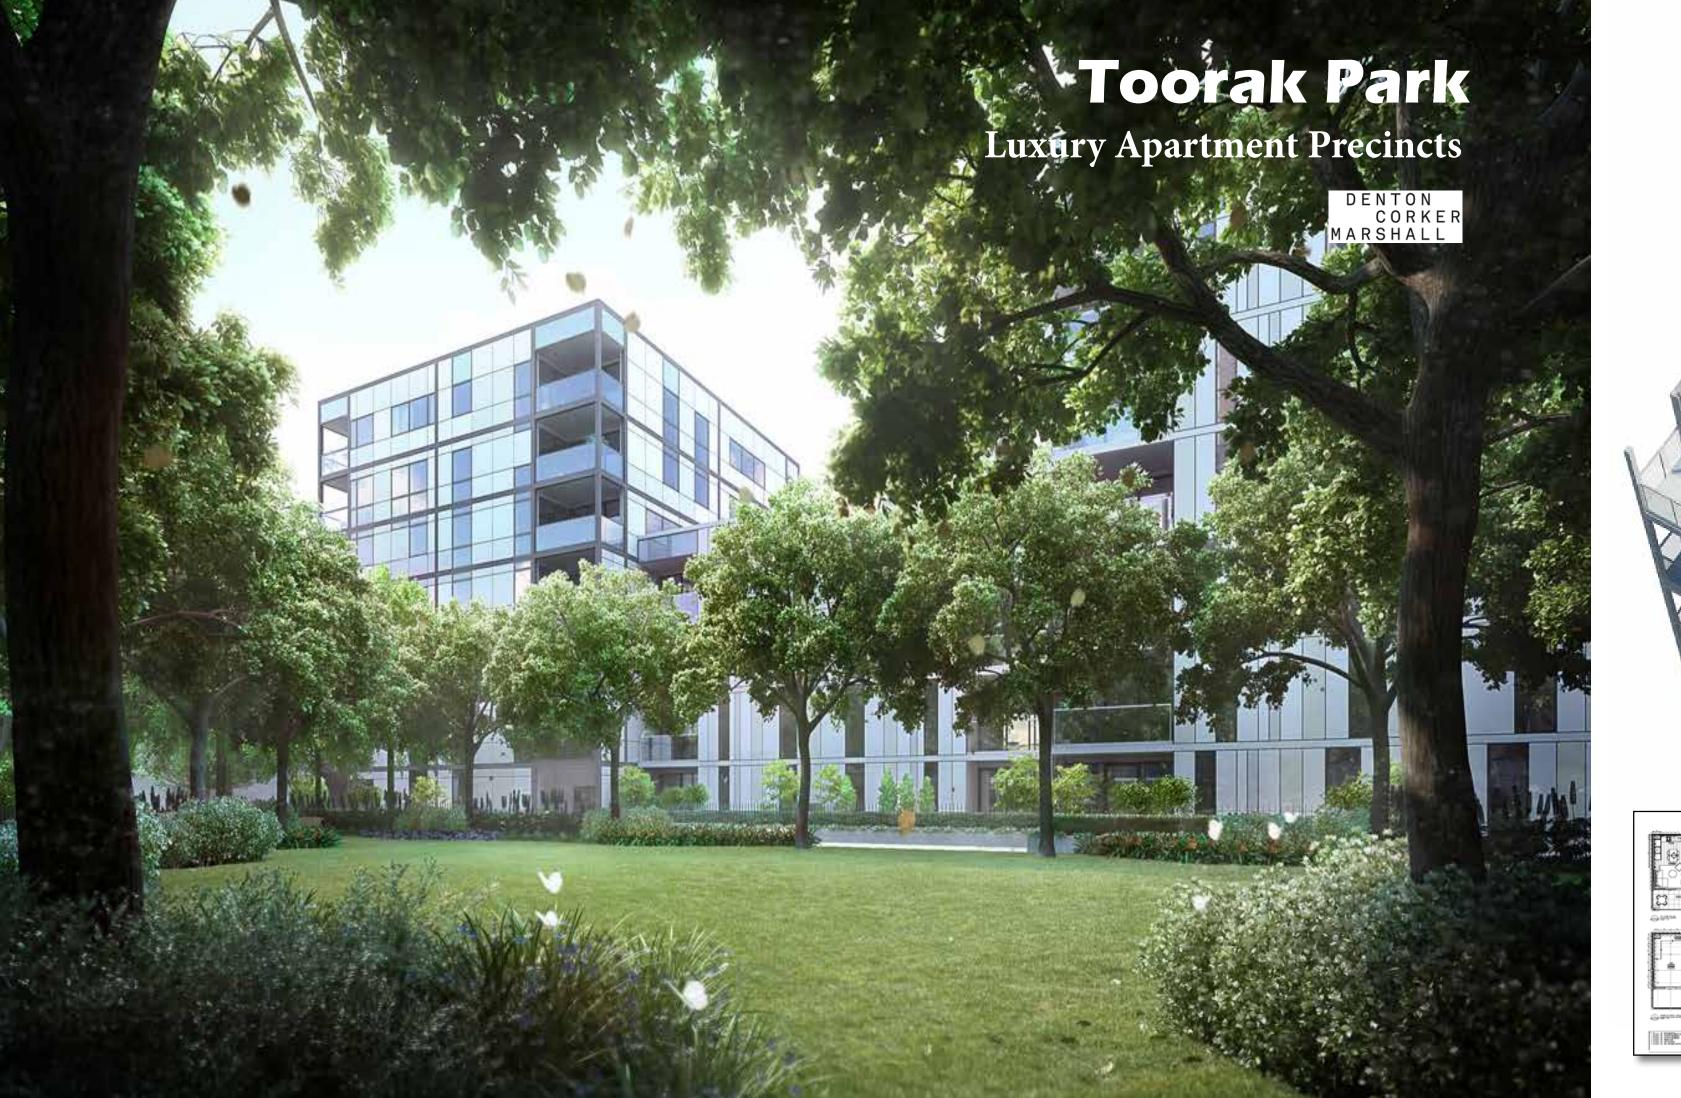

The work does however reflect the capacity and high skill level of trinity+one staff in both producing managing and executing architectural documentation.

Its important to recognise that the works are owned and copyright to the respective architectural practise.

For any clarification in regards to the projects, please feel free to contact us.

includes works for:

John Wardle Architects
Denton Corker Marshall
Silver Thomas Hanly / Design Inc
Cox Architecture
ARM
Fender Katsalidis Architects
Gregory Burgess Architects
Spowers
Judd Lysenko Marshall
Paul Gardiner Architects
BPTW Partnership
Reddy Architecture
OBK Architects and Planners
Inhabit Design
PEK
Paul Hickman Design
Adrian Amore Architects

works included are copyright and may not be reproduced

trinity+one

### Residential

3

































## Helio

**Multi-Residential Development** 











'Pre-fabricated Bathrooms'











# 430 St. Kilda Road Lucient, Melbourne POLISHED GLASS EDGE - POLISHED GLAZED EDGE TO OPEN SLOT FEATURE GLAZIO FACADE INCOPPOSATING 3 No. CLEAR GLASS LOUVRES 120MM AFFL WITH FIXED GLAZING BELOW. REFER TO FACADE ENG DWGS FOR FURTHER DETAILS BLACK POWDERCOATED HEAD/SILL EXTRUSIONS AT STACK JOINT 'Luxury Apartment FIXED GLASS BALUSTRADE TO 1200mm AFFL Development' HEAD/SILL EXTRUSIONS AT STACK JOINT TO FACADE ENG DETAILS



















| Con | tact | Infor | mation |  |
|-----|------|-------|--------|--|
|     |      |       |        |  |



address trinity+one
176 Adderley Street
West Melboure
VIC 3003
Australia

phone +61 (0) 404346602

nail info@trinityplusone.com