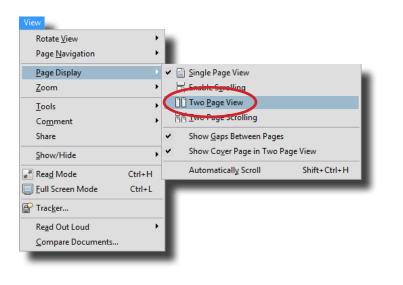

#### **Page Display**

Before you get started on this document its best to note that it is designed to be printed at A3 and viewed as a double spread. what this meas essentially is its a magazine format.

So if your reading this on your screen in .pdf format you may want to click the following setting to make viewing that little bit better.