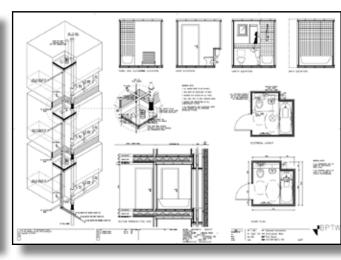

rdiner Architects
BPTW Partnership
Reddy Architecture
OBK Architects and Planners
Inhabit Design
PEK
Paul Hickman Design
Adrian Amore Architects

works included are copyright and may not be reproduced

trinity+one

### Residential

3

































## Helio

**Multi-Residential Development** 











'Pre-fabricated Bathrooms'











# 430 St. Kilda Road Lucient, Melbourne POLISHED GLASS EDGE - POLISHED GLAZED EDGE TO OPEN SLOT FEATURE GLAZIO FACADE INCOPPOSATING 3 No. CLEAR GLASS LOUVRES 120MM AFFL WITH FIXED GLAZING BELOW. REFER TO FACADE ENG DWGS FOR FURTHER DETAILS BLACK POWDERCOATED HEAD/SILL EXTRUSIONS AT STACK JOINT 'Luxury Apartment FIXED GLASS BALUSTRADE TO 1200mm AFFL Development' HEAD/SILL EXTRUSIONS AT STACK JOINT TO FACADE ENG DETAILS



















| Con | tact | Infor | mation |  |
|-----|------|-------|--------|--|
|     |      |       |        |  |



address trinity+one
176 Adderley Street
West Melboure
VIC 3003
Australia

phone +61 (0) 404346602

nail info@trinityplusone.com.au