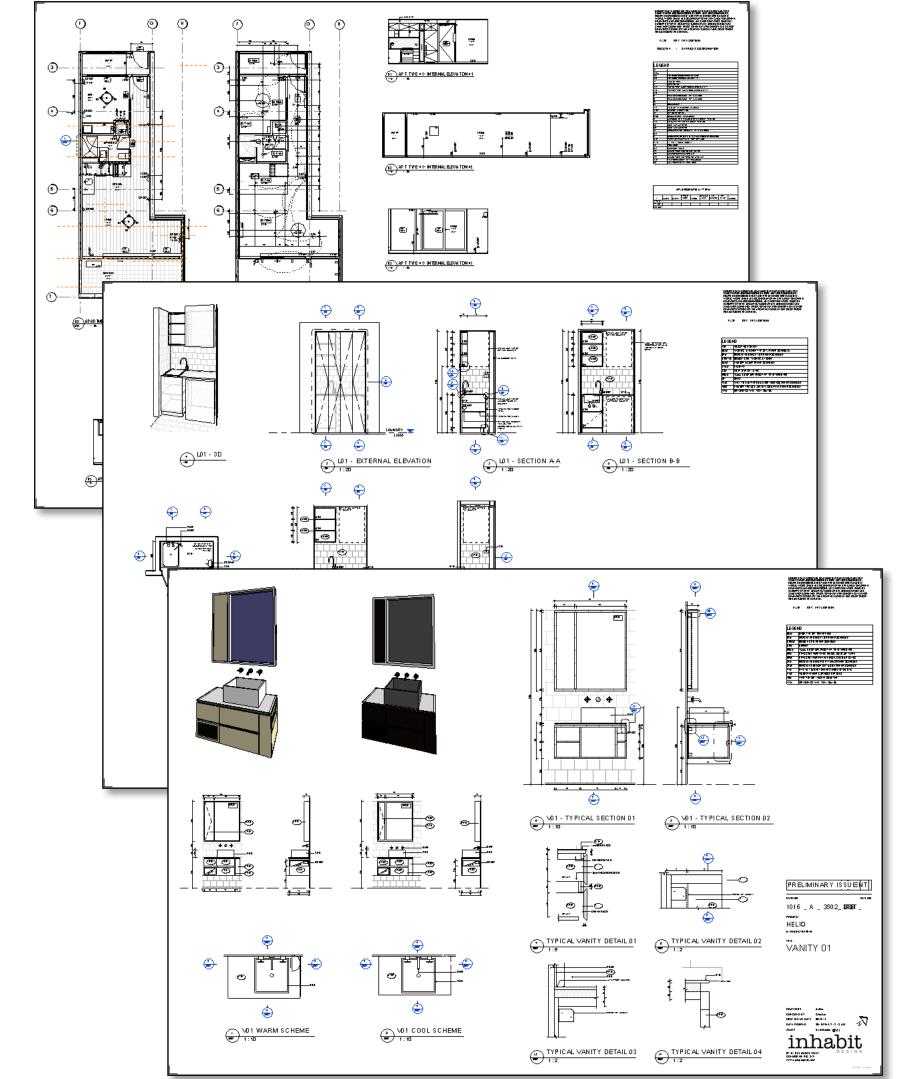

aff in both producing managing and executing architectural documentation.

Its important to recognise that the works are owned and copyright to the respective architectural practise.

For any clarification in regards to the projects, please feel free to contact us.

includes works for:

John Wardle Architects
Denton Corker Marshall
Silver Thomas Hanly / Design Inc
Cox Architecture
ARM
Fender Katsalidis Architects
Gregory Burgess Architects
Spowers
Judd Lysenko Marshall
Paul Gardiner Architects
BPTW Partnership
Reddy Architecture
OBK Architects and Planners
Inhabit Design
PEK
Paul Hickman Design
Adrian Amore Architects

works included are copyright and may not be reproduced

trinity+one

### Residential

3

































## Helio

**Multi-Residential Development** 











'Pre-fabricated Bathrooms'











# 430 St. Kilda Road Lucient, Melbourne POLISHED GLASS EDGE - POLISHED GLAZED EDGE TO OPEN SLOT FEATURE GLAZIO FACADE INCOPPOSATING 3 No. CLEAR GLASS LOUVRES 120MM AFFL WITH FIXED GLAZING BELOW. REFER TO FACADE ENG DWGS FOR FURTHER DETAILS BLACK POWDERCOATED HEAD/SILL EXTRUSIONS AT STACK JOINT 'Luxury Apartment FIXED GLASS BALUSTRADE TO 1200mm AFFL Development' HEAD/SILL EXTRUSIONS AT STACK JOINT TO FACADE ENG DETAILS



















| Con | tact | Infor | mation |  |
|-----|------|-------|--------|--|
|     |      |       |        |  |



address trinity+one
176 Adderley Street
West Melboure
VIC 3003
Australia

phone +61 (0) 404346602

nail info@trinityplusone.com.au